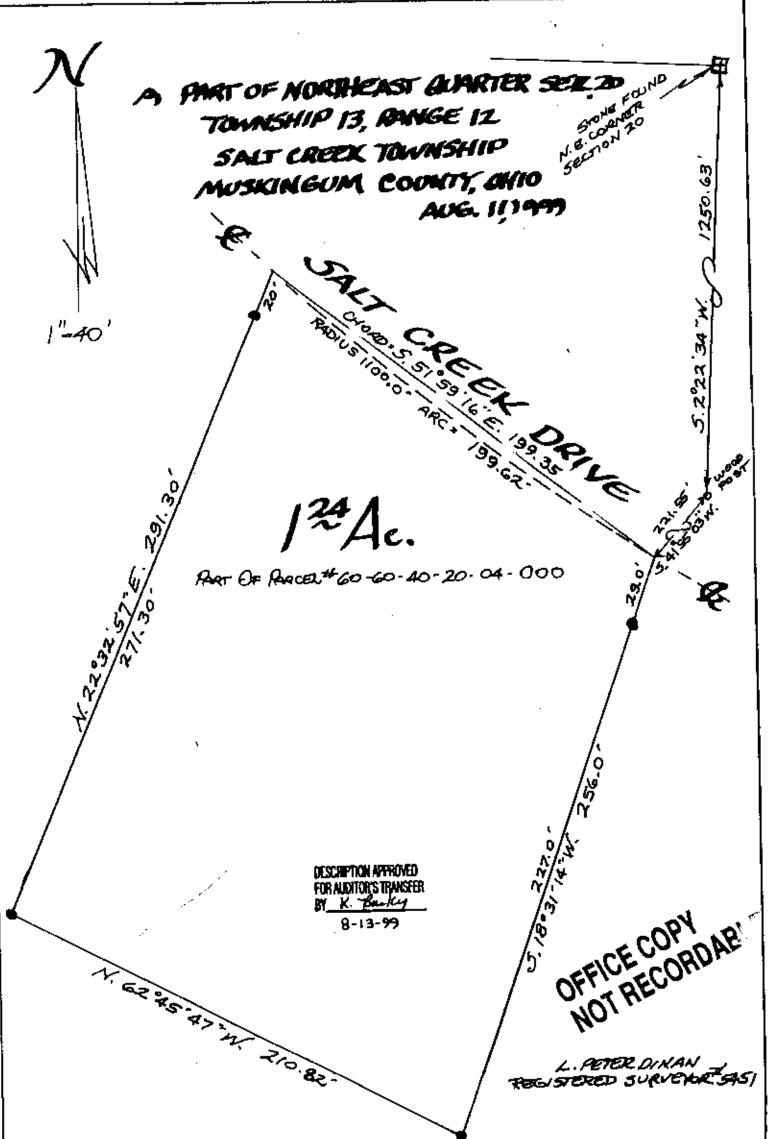

## L. Peter Dinan & Associates

27 South Sixth Street
P.O. Box 55, Zanesville, Ohio 43702-0055

Gerald Lee Wagner
Description For Conveyance
1.24 Acres
Part of Parcel #60-60-40-20-04-000

Situated in the State of Ohio, County of Muskingum, Township of Salt Creek.

Being a part of the Northeast Quarter of Section 20, Township 13, Range 12 bounded and described as follows:

Commencing at a stone found at the Northeast corner of said Section 20; thence south 2 degrees 22 minutes 34 seconds west 1250.63 feet to a wood post found; thence south 41 degrees 55 minutes 03 seconds west 221.55 feet to a point in the center of Salt Creek Drive and the true place of beginning of the premises herein intended to be described; thence leaving said road south 18 degrees 31 minutes 14 seconds west 256.0 feet to an iron pin; thence north 62 degrees 45 minutes 47 seconds west 210.82 feet to an iron pin; thence north 22 degrees 32 minutes 57 seconds east 291.30 feet to a point in Salt Creek Drive; thence along said centerline on a curve to the left having a radius of 1100.0 feet an arc length of 199.62 feet (the chord of which bears south 51 degrees 59 minutes 16 seconds east 199.35 feet) to the true place of beginning, containing one and twenty-four hundredths (1.24) acres more or less.

Subject to the easements of Salt Creek Drive.

This description written from a survey made by L. Peter Dinan, Registered Surveyor #5451, August 11, 1999.

OFFICE COPY NOT RECORDABLE

PER ALDITOR'S TRANSFER BY K. TS = 2-9