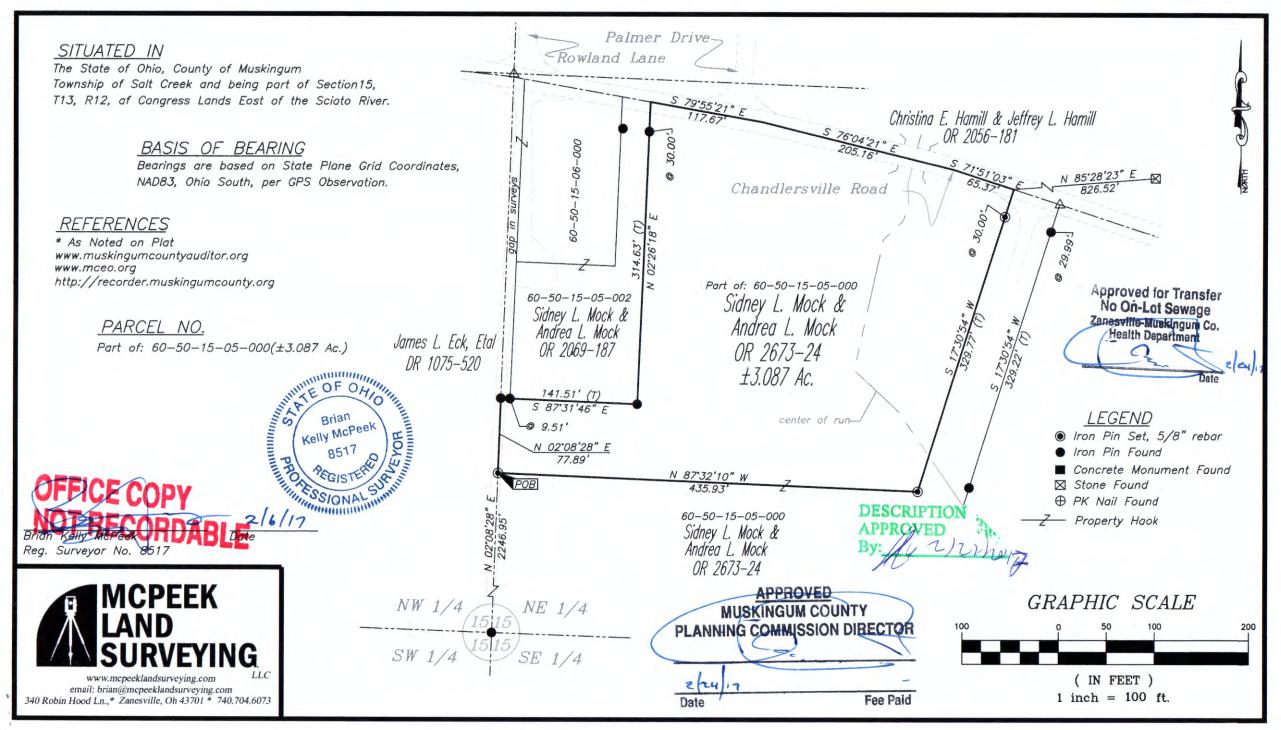

## Sidney L. Mock & Andrea L. Mock OR 2673-24 +/- 3.087 Ac.

Situated in the State of Ohio, County of Muskingum, Township of Salt Creek and being part of the of Section 15, Township 13, Range 12, also being part of the lands now owned by Sidney L. Mock & Andrea L. Mock (OR 2673-24) of the Muskingum County Recorder more fully described as follows.

Beginning for reference at an iron pin found at the center of Section 15, thence with the mid section line of said Section 15 and with the common line of the said Mock's lands and the lands now owned by James L. Eck, Etal (DR 1075-520), N 02°08'28" E, 2246.95 feet to an iron pin set and the principal place of beginning;

thence continuing with said common line, N 02°08'28" E, 77.89 feet to an iron pin found;

thence leaving said mid section line and with the lands of Sidney L. Mock & Andrea L. Mock (OR 2069-187) the following two (2) courses:

- 1. S 87°31'46" E, 141.51 feet to an iron pin found, passing an iron pin found at 9.51 feet;
- 2. N 02°26'18" E, 314.63 feet to a point in the center of Chandlersville Road, passing an iron pin at 284.63 feet;

thence with the center of said Chandlersville Road the following three (3) courses:

- 1. S 79°55'21" E, 117.67 feet to a point;
- 2. S 76°04'21" E, 205.16 feet to a point;
- 3. S 71°51'03" E, 65.37 feet to a point;

thence leaving the center of said Chandlersville Road and going through said Mock's lands the following two (2) courses:

- 1. S 17°30'54" W, 329.77 feet to an iron pin set, passing an iron pin set at 30.00 feet;
- 2. N 87°32'10" W, 435.93 feet to the place of beginning, containing a total of 3.087 acres more or less, subject to all legal highways and easements of record.

All bearings described herein are based on the Ohio State Plane Grid Coordinates, NAD83, Ohio South per GPS Observation.

All iron pins set are 5/8 inch by 30 inch steel rebar with plastic identification caps marked MCPEEK PS8517.