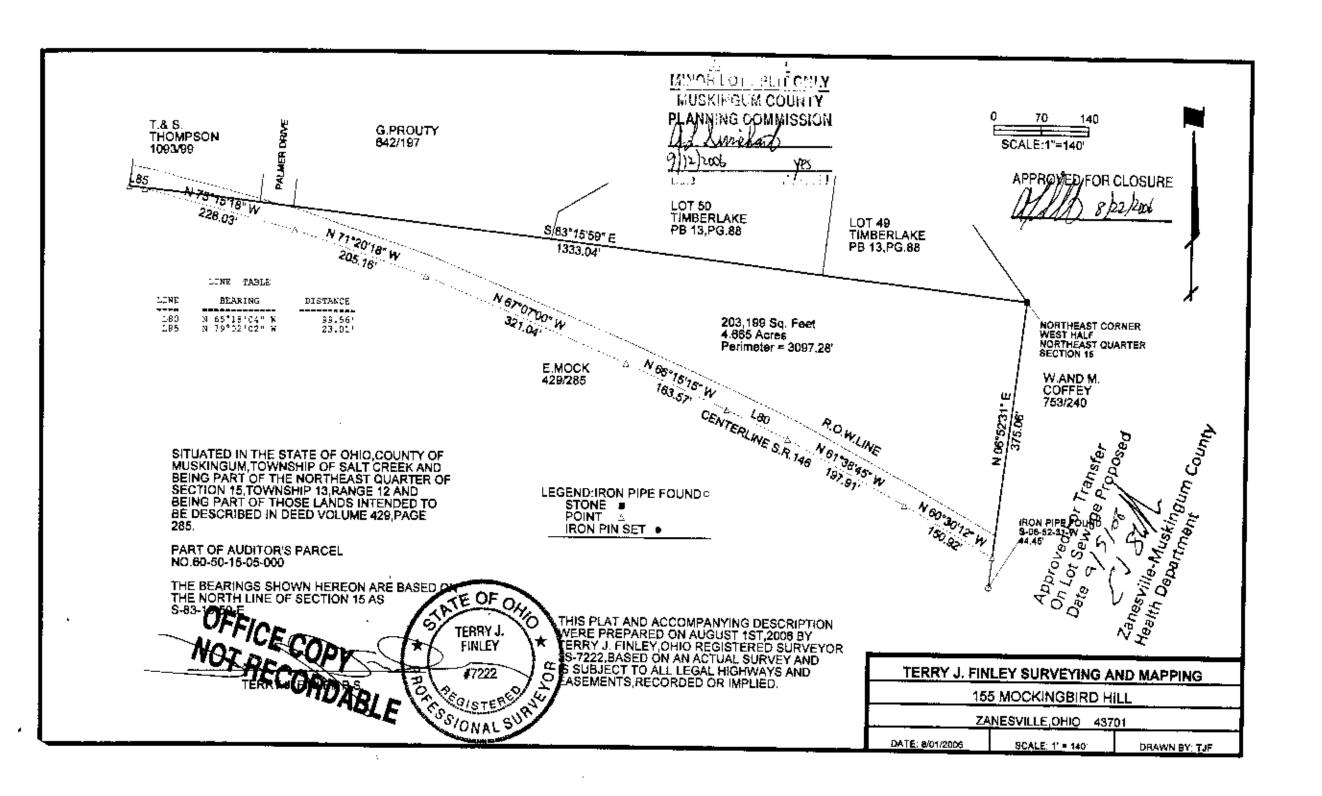

## LEGAL DESCRIPTION

Situated in the State of Ohio, County of Muskingum, Township of Sait Creek, and being part of northeast quarter of Section 15, Township 13, Range 12, and being part of those lands intended to be described in Deed Volume 429, page 285; being further bounded and described as follows:

Beginning at a stone found at the northeast corner of the west half of the northeast quarter of said Section 15, thence, south 06 degrees - 52 minutes - 31 seconds west, 375.06 feet, along the west line of those lands now or formerly owned by W. & M. Coffey (753/240), to a point in the center of State Route 146, from which an iron pipe found bears south 06 degrees - 52 minutes - 31 seconds west, 44.45 feet;

Thence, along the centerline of said State Route and with a new division line through the lands of E. Mock (429/285), the following eight (8) courses and distances:

- north 60 degrees 30 minutes 12 seconds west, 150,92 feet to a point;
- 2. north 61 degrees 38 minutes 45 seconds west, 197.91 feet to a point;
- north 65 degrees 18 minutes 04 seconds west, 99,56 feet to a point;
- north 66 degrees 15 minutes 15 seconds west, 163.57 feet to a point;
- 5. north 67 degrees 07 minutes 00 seconds west, 321,04 feet to a point;
- north 71 degrees 20 minutes 18 seconds west, 205.16 feet to a point;
- north 75 degrees 15 minutes 18 seconds west, 228.03 feet to a point; north 79 degrees – 02 minutes – 02 seconds west, 23.01 feet to a point;

Thence, leaving said road and along the south line of those lands now or formerly owned by T. & S. Thompson (1093/99), G. Prouty (642/197), and Lots Fifty (50) and Forty-Nine (49) in Timberlake Subdivision, Plat Book 13, page 88, south 83 degrees - 15 minutes - 59 seconds east, 1333.04 feet to the point of beginning, and containing 4.665 acres more or less.

Iron pins set are 5/8" rebar with yellow identification cep (Finley S-7222).

Subject to all legal highways and easements, whether recorded or implied.

Bearings described herein are based on the north line of Section 15, as south 83 degrees – 15 minutes – 59 seconds east.

Being part of Auditor's Parcel #60-50-15-05-000.

terry J. FINLEY

This description, written on August 1, 200 sed on an actual survey by Terry J. Finley, Ohio Registered Surveyor

OF OHIO

-Ferry J Finley, Register