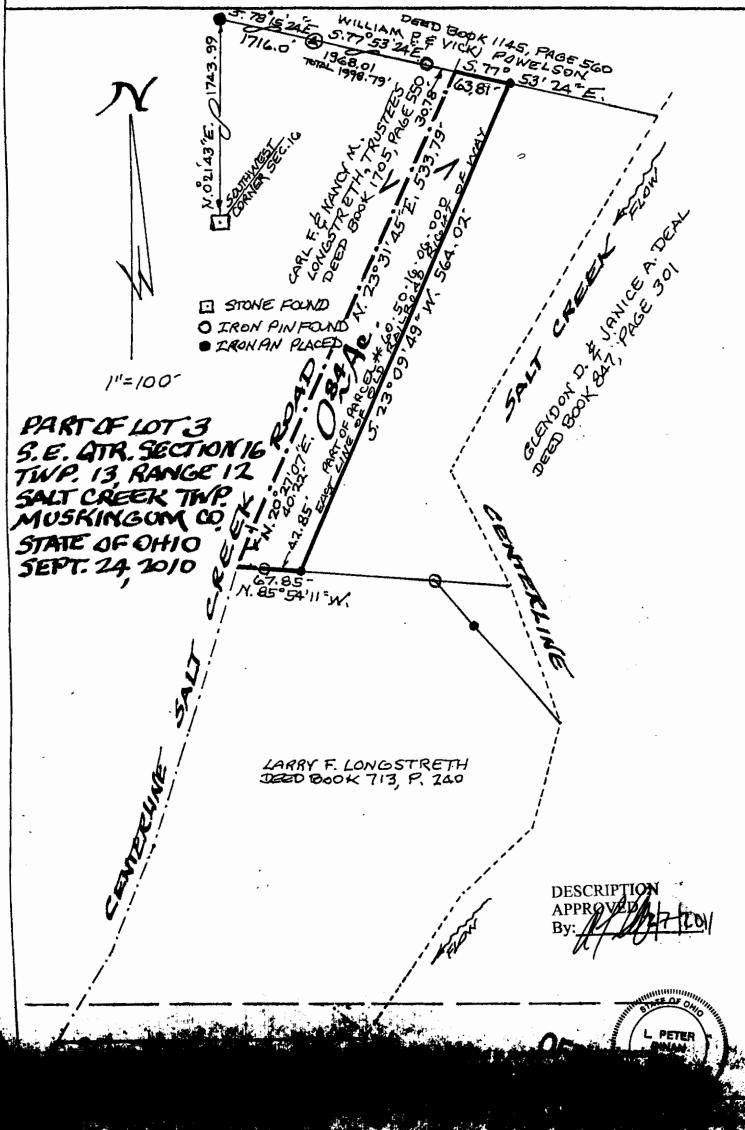

## L. Peter Dinan & Associates

27 South Sixth Street
P.O. Box 55, Zanesville, Ohio 43702-0055

0.84 Acres Part of Parcel #60-50-16-06-000

Situated in the State of Ohio, County of Muskingum, Township of Salt Creek.

Being a part of Lot 3 of the subdivision of Section 16, Township 13, Range 12 by the trustees of School Land in 1819, recorded in Re-Plat Book 1, Page 182-A bounded and described as follows:

Commencing at a stone found at the southwest corner of Section 16 that is also the southwest corner of said Lot 3; thence along the west line of Section 16 north 0 degrees 21 minutes 43 seconds east 1743.99 feet to an iron pin placed at the northwest corner of said Lot 3; thence along the north line of said Lot 3 south 78 degrees 15 minutes 24 seconds east 1716.0 feet to an iron pin found; thence continuing along the north line of said Lot 3 south 77 degrees 53 minutes 24 seconds east 1998.79 feet to a point in the center of Salt Creek Road passing an iron pin found at 1968.01 feet, and the true place of beginning of the premises herein intended to be described; thence continuing along the north line of said Lot 3 south 77 degrees 53 minutes 24 seconds east 63.81 feet to an iron pin placed on the east line of an old railroad (The Bellaire Zanesville and Cincinnati Railway Company); thence along the east line of said right of way south 23 degrees 09 minutes 49 seconds west 564.02 feet to an iron pin placed; thence north 85 degrees 54 minutes 11 seconds west 67.85 feet to a point in the center of Salt Creek Road passing an iron pin found at 42.85 feet; thence along the center of Salt Creek Road north 20 degrees 27 minutes 07 seconds east 40.22 feet to a point; thence continuing along the center of said road north 23 degrees 31 minutes 45 seconds east 533.79 feet to the true place of beginning, containing eighty-four hundredths (0.84) of an acre more or less.

Subject to the easements of Salt Creek Road.

This description written from a survey made by L. Peter Dinan, Registered Surveyor #5451, September 27