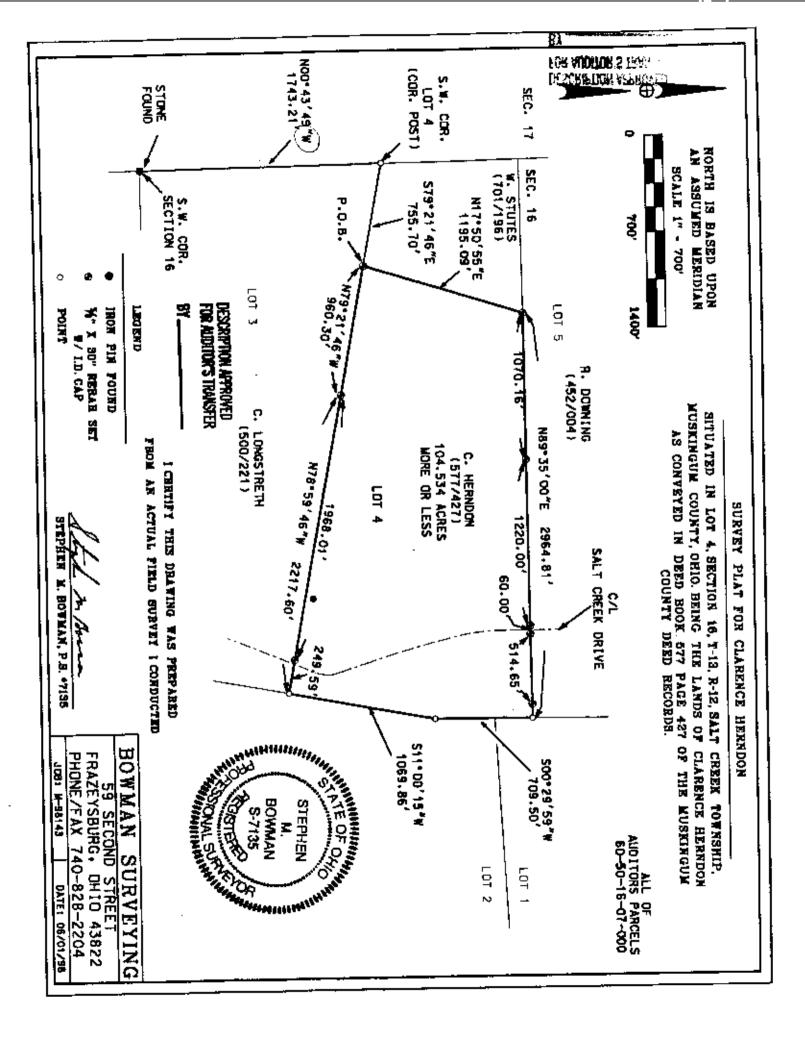

## SURVEY DESCRIPTION FOR Clarence Herndon

All OF PARCEL 60-50-16-07-000 (104.534 Acres)

Situated in the Lot 4, Section 16, T-13, R-12, Salt Creek Township, Muskingum County, Ohio. Being the lands of Clarence Herndon as conveyed in deed book 577 page 427 of the Muskingum County Deed Records, and being described as follows:

Commencing at a stone found marking the S.W. cor. of the section 16; thence, N.00°43'49'E) a distance of 1743.21 feet along the west line of said section to a corner post on the Southwest corner of lot #4 (P.B. 1, Pg. 182); thence, S.79°21'46"E. a distance of 755.70 feet along the south line of said lot to a set rebar on the Southeast corner of the lands, now or formerly, owned by W. Stutes (701/196), BEING THE POINT OF BEGINNING;

- thence, N.17°50'55"E. a distance of 1,195.09 feet along said Stutes's lands to a set rebar on the South line of lot #5;
- thence, N.69°35'00"E. a distance of 2,964.81 feet along the South line of said lot line to a point on the west line of lot 1, passing set rebars at 1070.16', 2,290.16', 2,350.16' and 2,864.81 feet;
- thence, S.00°29'59'W. a distance of 709.50 feet along the west line of said lot 1, and the west line of lot 2, to a point;
- thence, 6.11°00'15°W. a distance of 1,069.86 feet along the west line of said for to a point;
- thence, N.78°59'46"W. a distance of 2217.60 feet along the North line of lot 3 to a set rebar, passing a set rebar at 249.59 feet;
- thence, N.79°21'46"W. a distance of 960.30 feet along the North line of said lot 3 to the point of beginning.

The above described parcel contains 104.534 acres, more or less, and is subject to all legal easements, rights of ways and railroad lands. All set rebars are  $5/8" \times 30"$  rebars with plastic I.D. caps. North is based upon an assumed meridian.

Description was prepared from an actual survey by Bowman Surveying, Stephen M. Bowman, P.S.#7135. Jnne 1, 1998.

DESCRIPTION APPROVED FOR MIDDIOE'S TRANSFER