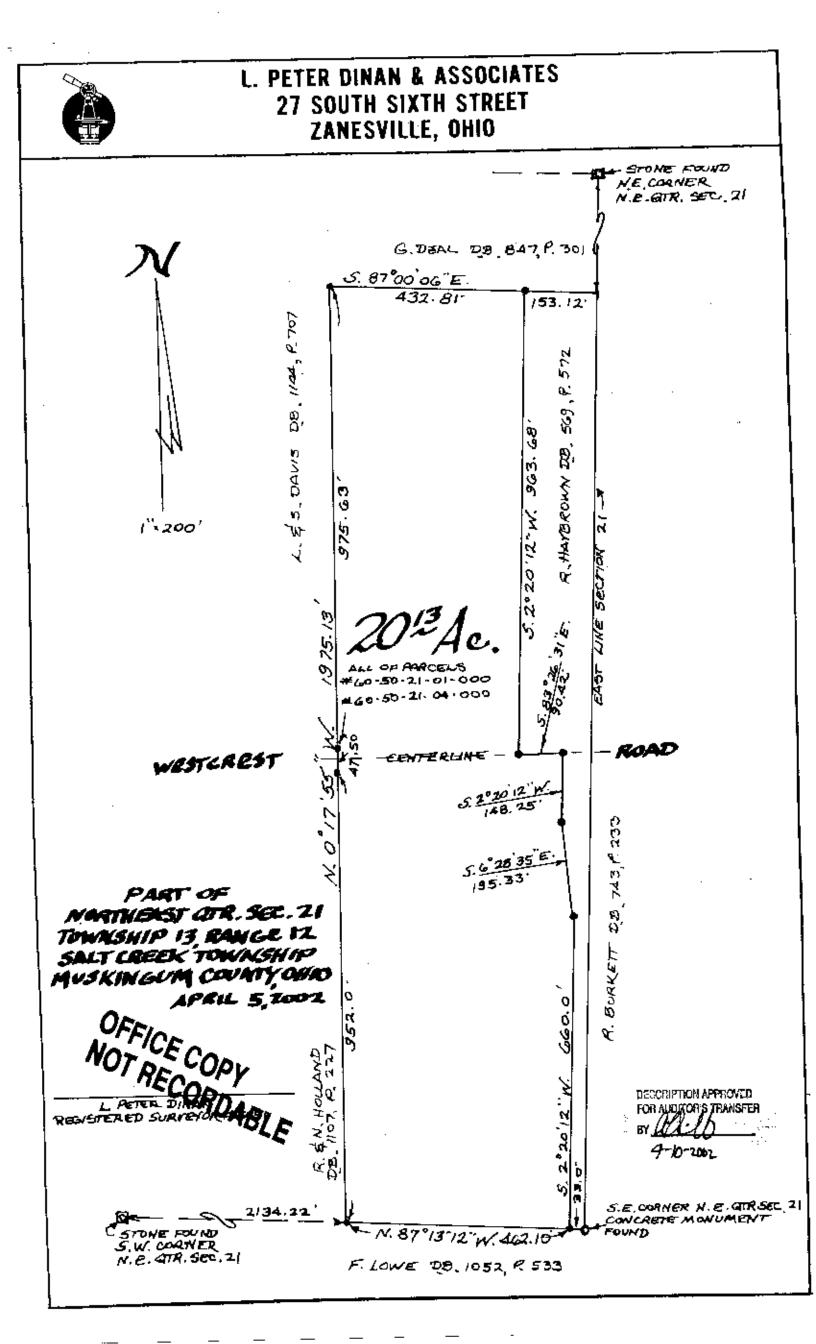

60-51-21-04 6900 WIST CRIST DR Phone and Fax: 740-453-8448

L. Peter Dinan & Associates

27 South Sixth Street P.O. Box 55, Zanesville, Ohio 43702-0055

Roger B. and Nancy S. Holland Description For Conveyance 20.13 Acres All Of Parcels #60-50-21-01-000 All of Parcels #60-50-21-04-000

Situated in the State of Ohio, County of Muskingum, Township of Salt Creek.

Being a part of the Northeast Quarter of Section 21, Township 13, Range 12 bounded and described as follows:

Commencing at a concrete monument found at the Southeast Corner of the Northeast Quarter of Section 21; thence along the south line of said quarter north 87 degrees 13 minutes 12 seconds west 33 feet to an iron pin and the true place of beginning of the premises herein intended to be described; thence continuing along said guarter section line north 87 degrees 13 minutes 12 seconds west 462.10 feet to an iron pin; thence north 0 degrees 17 minutes 55 seconds west 1975.13 feet to an iron pin; thence south 87 degrees 00 minutes 06 seconds east 432.81 feet to an iron pin; thence sonth 2 degrees 20 minutes 12 seconds west 963.68 feet to a railroad spike in the center of Westcrest Road; thence along the center of said road south 83 degrees 26 minutes 31 seconds east 90.42 feet to a railroad spike; thence leaving said road south 2 degrees 20 minutes 12 seconds west 148.25 feet to an iron pin; thence south 6 degrees 28 minutea 35 seconds east 195.33 feet to an iron pin; thence sonth 2 degrees 20 minutes 12 seconds west 660.0 feet to the true place of beginning, containing twenty and thirteen hundredths (20.13) acres more or less.

Subject to the easements of Westcrest Road.