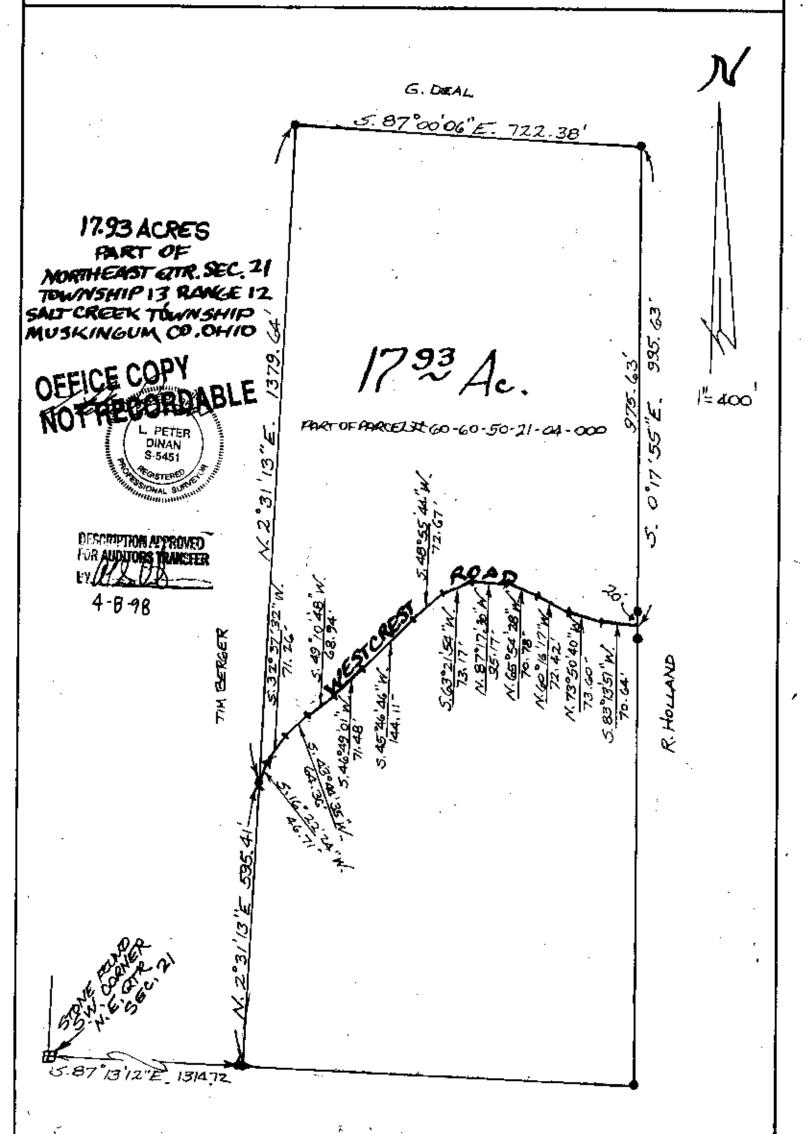

## L. Peter Dinan & Associates

27 South Sixth Street P.O. Box 55, Zanesville, Ohio 43702-0055

17.93 Acres Description For Conveyance Part of Parcel #60-60-50-21-04-000

Situated in the State of Ohio, County of Muskingum, Township of Salt Creek.

a part of the Northeast Quarter of Section 21, Township 13, Range 12 bounded and described as follows:

Commencing at a stone found at the southwest corner of the northeast quarter of Section 21; thence along the south line of said quarter south 87 degrees 13 minutes 12 seconds east 1314.72 feet to an iron pin; thence north 2 degrees 31 minutes 13 seconds east 595.41 feet to a railroad spike in the center of Westcrest Road and the true place of beginning of the premises herein intended to be described; thence continuing north 2 degrees 31 minutes 13 seconds east 1379.64 feet to an iron pin; thence south 87 degrees 00 minutes 06 seconds east 722.38 feet to an iron pin; thence south 0 degrees 17 minutes 55 seconds east 995.63 feet to a point in the center of Westcrest Road; thence along the center of said road the following thirteen (13) courses and distances south 83 degrees 13 minutes 51 seconds west 70.64 feet to a point; thence north 73 degrees 50 minutes 40 seconds west 73.60 feet to a point; thence north 60 degrees 16 minutes 17 seconds west 72.42 feet to a point; thence north 65 degrees 54 minutes 28 seconds west 70.78 feet to a point; thence north 87 degrees 17 minutes 30 seconds west 95.17 feet to a point; thence south 63 degrees 21 minutes 54 seconds west 73.77 feet to a point; thence south 48 degrees 55 minutes 44 seconds west 72.67 feet to a point; thence south 45 degrees 46 minutes 46 seconds west 144.11 feet to a point; thence south 46 degrees 49 minutes 01 seconds west 71.48 feet to a point; thence south 46 degrees 49 minutes 01 seconds west 71.48 feet to a point; thence south 49 degrees 10 minutes 48 seconds west 68.94 feet to a point; thence south 43 degrees 44 minutes 35 seconds west 64.36 feet to a point; thence south 32 degrees 37 minutes 32 seconds west 71.26 feet to a point; thence south 16 degrees 22 minutes 24 seconds west 46.71 feet to the true place of beginning, containing seventeen and ninety-three hundredths (17.93) acres more or less.

Subject to the easements of Westcrest Road.

This description written from a survey made by L. Peter Dinan, Registered Surveyor \$5451, April 7, 1998.

OFFICE COPY 5451, April 7, 1998.

OFFICE CORDABLE DESCRIPTION APPROVED FOR AUDITORS TRANSFER BY