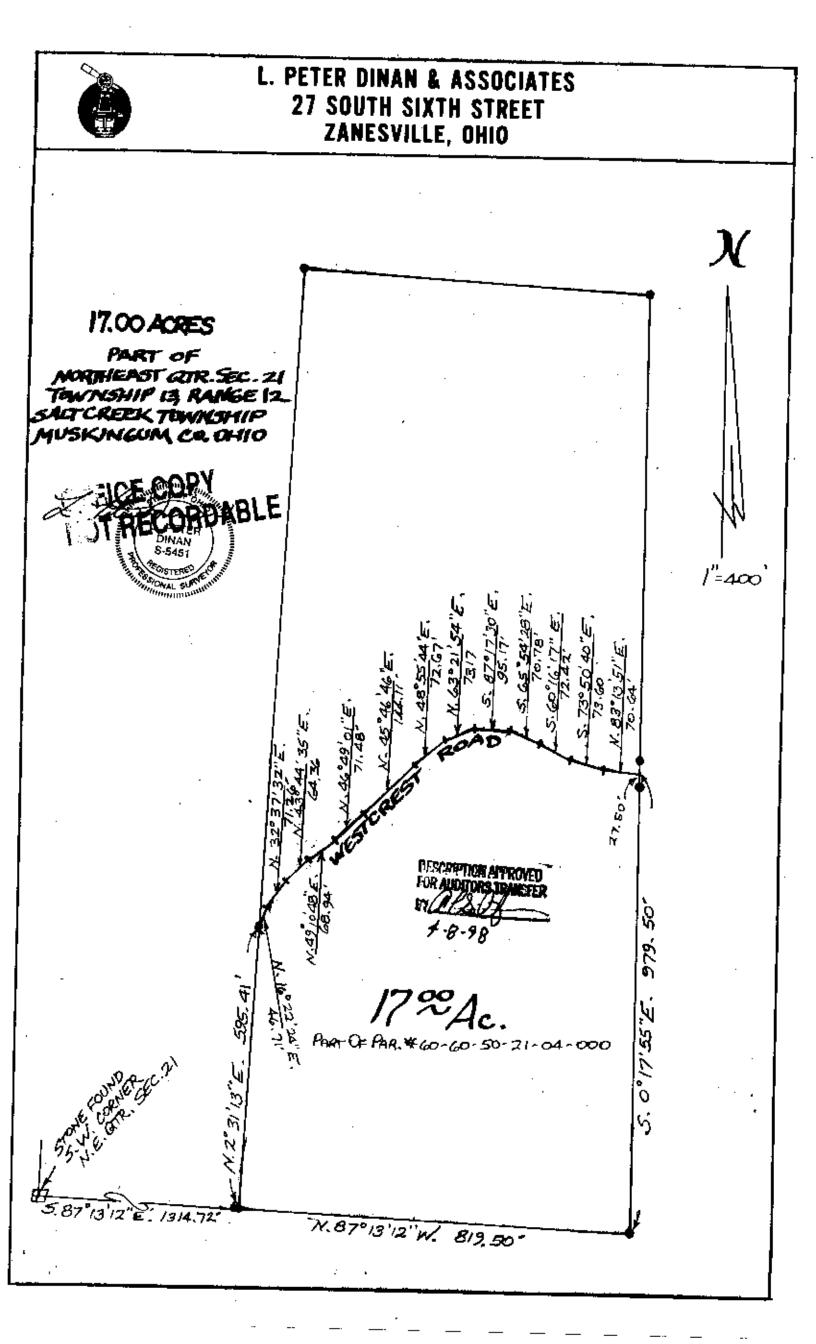

12.50-21-04-002\_

Phone and Fax: 740-453-8448

L. Peter Dinan & Associates 27 South Sixth Street

P.O. Box 55, Zanesville, Ohio 43702-0055

17.00 Acres Description For Conveyance Part of Parcel #60-60-50-21-04-000

Situated in the State of Ohio, County of Muskingum, Township of Salt Creek.

Being a part of the Northeast Quarter of Section 21. Township 13, Range 12 bounded and described as follows:

Commencing at a stone found at the southwest corner of the northeast quarter of Section 21; thence along the south line of said quarter south 87 degrees 13 minutes 12 seconds east 1314.72 feet to an iron pin and the true place of beginning east 1314.72 feet to an iron pin and the true place of beginning of the premises herein intended to be described; thence north 2 degrees 31 minutes 13 seconds east 595.41 feet to a railroad spike in the center of Westcrest Road; thence along the center of Westcrest Road the following thirteen (13) courses and distances north 16 degrees 22 minutes 24 seconds east 46.71 feet to a point; thence north 32 degrees 37 minutes 32 seconds east 71.26 feet to a point; thence north 43 degrees 44 minutes 35 seconds east 64.36 feet to a point; thence north 49 degrees 10 minutes 48 seconds east 68.94 feet to a point; thence north 46 degrees 49 minutes 01 seconds east 71.48 feet to a point; thence north 45 degrees 46 minutes 46 seconds east 144.11 feet to a point; thence north 48 degrees 55 minutes 44 seconds east thence north 45 degrees 46 minutes 46 seconds fast 14411 rect to a point; thence north 48 degrees 55 minutes 44 seconds east 72.67 feet to a point; thence north 63 degrees 21 minutes 54 seconds east 73.17 feet to a point; thence south 87 degrees 17 minutes 30 seconds east 95.17 feet to a point; thence south 65 degrees 54 minutes 28 seconds east 70.78 feet to a point; 65 degrees 54 minutes 28 seconds east 70.78 feet to a point; thence south 60 degrees 16 minutes 17 seconds east 72.42 feet to a point; thence south 73 degrees 50 minutes 40 seconds east 73.60 feet to a point; thence north 83 degrees 13 minutes 51 seconds east 70.64 feet to a point; thence leaving said road south 0 degrees 17 minutes 55 seconds east 979.50 feet to an iron pin on the south line of the northeast guarter of Section 21; thence along said sonth line north 87 degrees 13 minutes 12 seconds west 819.50 feet to the true place of beginning, containing seventeen (17.00) acres more or less.

Subject to the easements of Westcrest Road.

This description written from a survey made by coppeteBLE , Registered Surveyor #5451, April 7, 1998. MESCRIPTION APPROVED FOR AUDITORS TRANSFER BY MS DA Dinan, Registered Surveyor ∉5451, April 7, 1998.

FOR AUDITORS TRANSFER 4-8-98