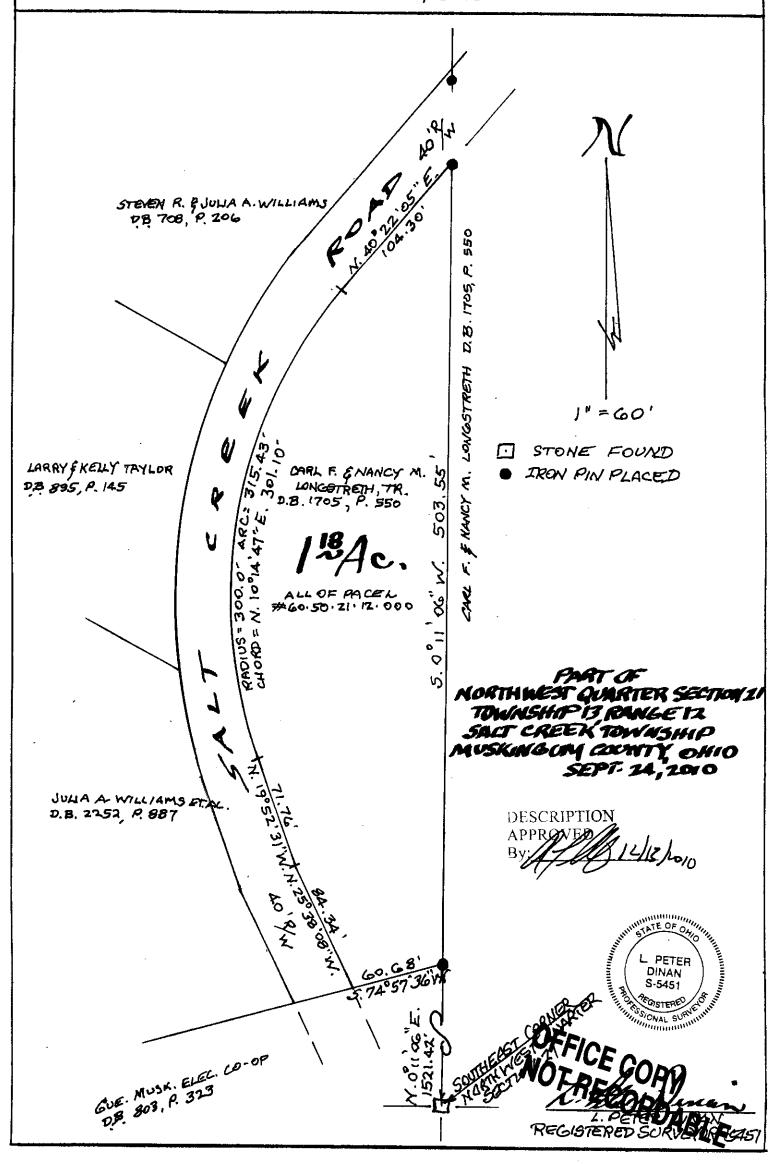

## L. Peter Dinan & Associates

27 South Sixth Street
P.O. Box 55, Zanesville, Ohio 43702-0055

1.18 Acres All of Parcel # 60-50-21-12-000

Situated in the State of Ohio, County of Muskingum, Township of Salt Creek.

Being a part of the northwest quarter of Section 21, Township 13, Range 12 bounded and described as follows:

Commencing at a stone found at the southeast corner of the northwest quarter of Section 21; thence along the east line of said quarter north 0 degrees 11 minutes 06 seconds east 1521.42 feet to an iron pin placed at the true place of beginning of the premises herein intended to be described; thence south 74 degrees 57 minutes 36 seconds west 60.68 feet to a point on the east right of way line of Salt Creek Road; thence along said right of way the following four (4) courses and distances north 25 degrees 38 minutes 08 seconds west 84.34 feet to a point; thence north 19 degrees 52 minutes 31 seconds west 71.76 feet to a point; thence on a curve to the right having a radius of 300.0 feet an arc length of 315.43 feet (the chord of which bears north 10 degrees 14 minutes 47 seconds east 301.10 feet) to a point; thence north 40 degrees 22 minutes 05 seconds east 104.30 feet to an iron pin placed on the east line of the aforesaid northwest quarter of Section 21; thence along said line south 0 degrees 11 minutes 06 seconds west 503.55 feet to the true place of beginning, containing one and eighteen hundredths (1.18) acres more or less.