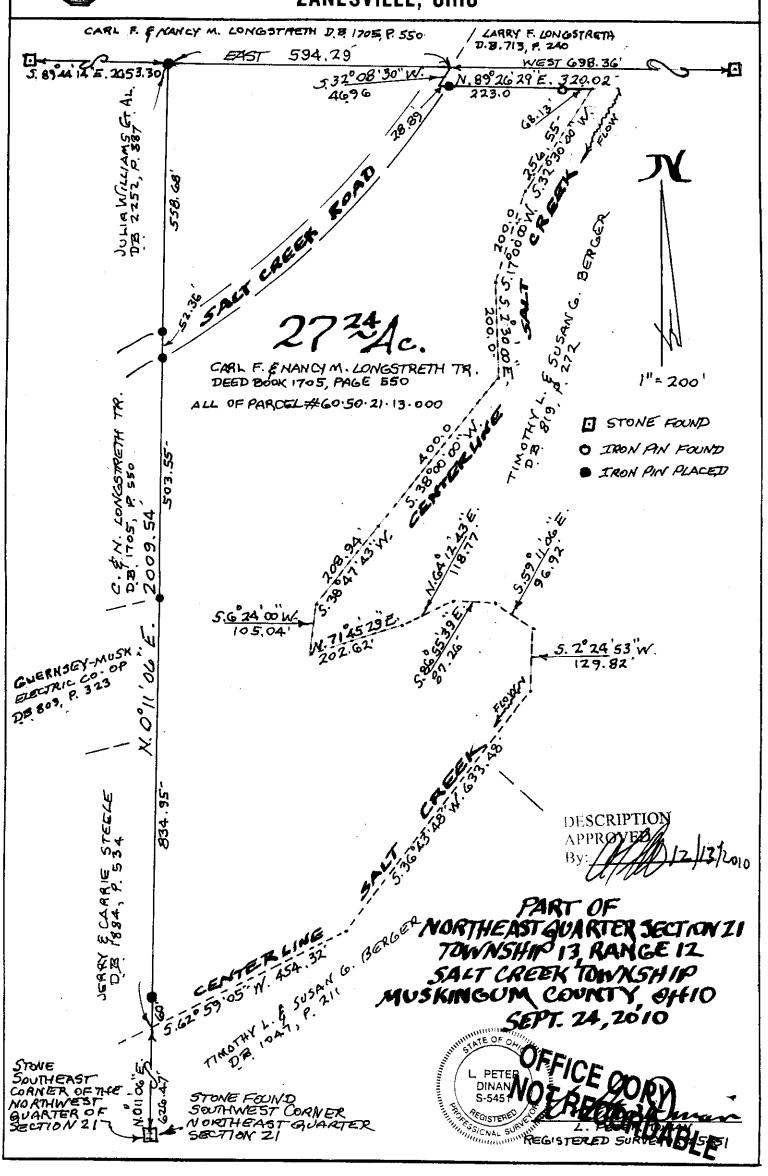

## 27.24 Acre All of Parcel #60-50-21-13-000

Situated in the State of Ohio, County of Muskingum, Township of Salt Creek.

Being a part of the northeast quarter of Section 21, Township 13, Range 12 bounded and described as follows:

Commencing at a stone found at the southwest corner of the northeast quarter of Section 21; thence along the west line of said quarter north 0 degrees 11 minutes 06 seconds east 266.47 feet to a point in Salt Creek and the true place of beginning of the premises herein intended to be described; thence continuing north 0 degrees 11 minutes 06 seconds east 2009.54 feet to an iron pin placed passing iron pins placed at 60.0 feet, 834.95 feet, 1398.50 feet, 1450.86 feet; thence along the north line of Section 21 east 594.29 feet to a point in the center of Salt Creek Road and on the west line of property owned by Larry F. Longstreth by deed recorded in Deed Book 713, Page 240; thence along the west line of said Larry F. Longstreth and the center of Salt Creek Road south 32 degrees 08 minutes 30 seconds west 46.96 feet to a point; thence leaving Salt Creek Road and along the south line of said Larry F. Longstreth north 89 degrees 26 minutes 29 seconds east 320.02 feet to a point in the center of Salt Creek passing an iron pin placed at 28.89 feet and an iron pin found at 251.89 feet; thence along the center of Salt Creek the following thirteen courses and distances south 32 degrees 30 minutes west 256.55 feet to a point; thence south 2 degrees 30 minutes east 200.0 feet to a point; thence south 2 degrees 30 minutes east 200.0 feet to a point; thence south 6 degrees 24 minutes west 208.94 feet to a point; thence south 71 degrees 45 minutes 29 seconds east 202.6 feet to a point; thence north 71 degrees 45 minutes west 208.94 feet to a point; thence north 71 degrees 45 minutes 86 degrees 55 minutes 39 seconds east 87.26 feet to a point; thence south 86 degrees 55 minutes 39 seconds east 87.26 feet to a point; thence south 59 degrees 11 minutes 06 seconds east 96.92 feet to a point; thence south 2 degrees 24 minutes 43 seconds west 633.48 feet to a point; thence south 62 degrees 43 minutes 48 seconds west 633.48 feet to a point; thence south 62 degrees 59 minutes 05 seconds west 454.32 feet to the true place of beginnin

Subject to the easements of Salt Creek Road

This description written from a survey man, Registered Surveyor #5451, September 28,

DESCRIPTION
APPROVED
By: 11 12 1010