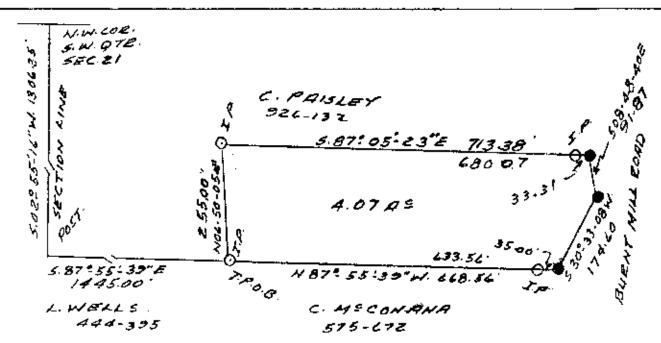

Situated in the State of Ohio, County of Muskingum and Township of Salt Creek.

Being a part of the southwest quarter of section 21, township 13, range 12, bounded and described as follows:

Commencing at the northwest corner of said southwest quarter of section 21; thence south 02 degrees 55 minutes 16 seconds west along the section line a distance of 1306.35 feet to an iron pin; thence south 87 degrees 55 minutes 39 seconds east along the northerly line of L.Wells and recorded in deed book 444, page 395 of the deed records of said county a distance of 1445.00 feet to an iron pin at the true place of beginning for the parcel herein intended to be described; thence north 06 degrees 50 minutes 05 seconds east a distance of 255.00 feet to an iron pin; thence south 87 degrees 05 minutes 23 seconds east a distance of 713.38 feet to a point in Burnt Mill Road and passing through an iron pin at 680.07 feet; thence south 08 degrees 48 minutes 40 seconds east along said road a distance of 91.87 feet to a point; thence south 30 degrees 33 minutes 08 seconds west along said road a distance of 174.60 feet to a point; thence north 87 degrees 55 minutes 39 seconds west along the northerly line of C.McConaha and recorded in deed book 575, page 672 of the deed records of said county a distance of 668.56 feet to the true place of beginning and passing through an Iron pin at 35.00 feet, containing Four and Seven (4.07) hunderths acres more or less.

5CALE:12 200

PLAT SHOWING

[PART OF] CAROLE L. PAISLEY

926-132

BEING A PART OF THE SOUTHWEST QUARTER OF SECTION ZI, TOWNSHIP 13, RANGE 12, SALT CREEK TOWNSHIP, IMUSKINGUM COUNTY, OHIO

DESCRIPTION APPROVED FOR AUDITOR'S TRANSFER