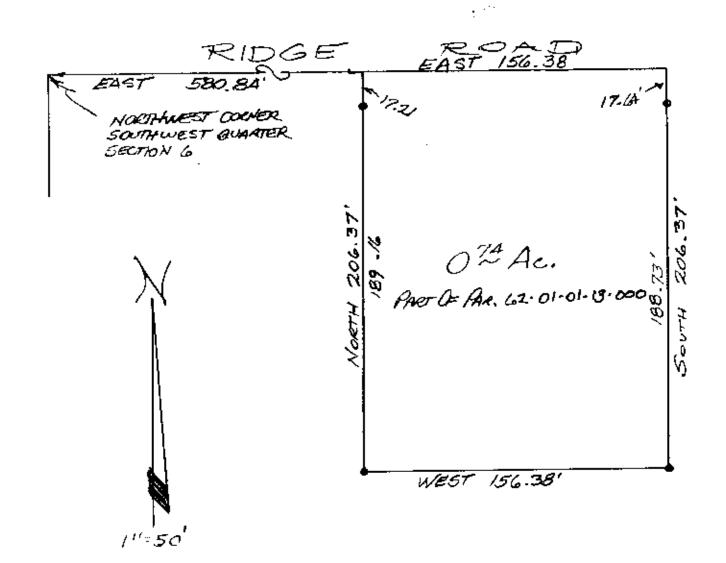

Being a part of the Southwest Quarter of Section 6, Township 16, Range 14, bounded and described as follows:

Commencing at the Northwest Corner of the Southwest Quarter of Section 6; thence east 580.84 feet to a point in Ridge Road and the true place of beginning of the premises herein intended to be described; thence east 156.38 feet to a point in Ridge Road; thence south 206.37 feet to an iron pin; thence west 156.38 feet to an iron pin; thence north 206.37 feet to the true place of beginning, containing seventy-four hundredths (0.74) of an acre more or less.