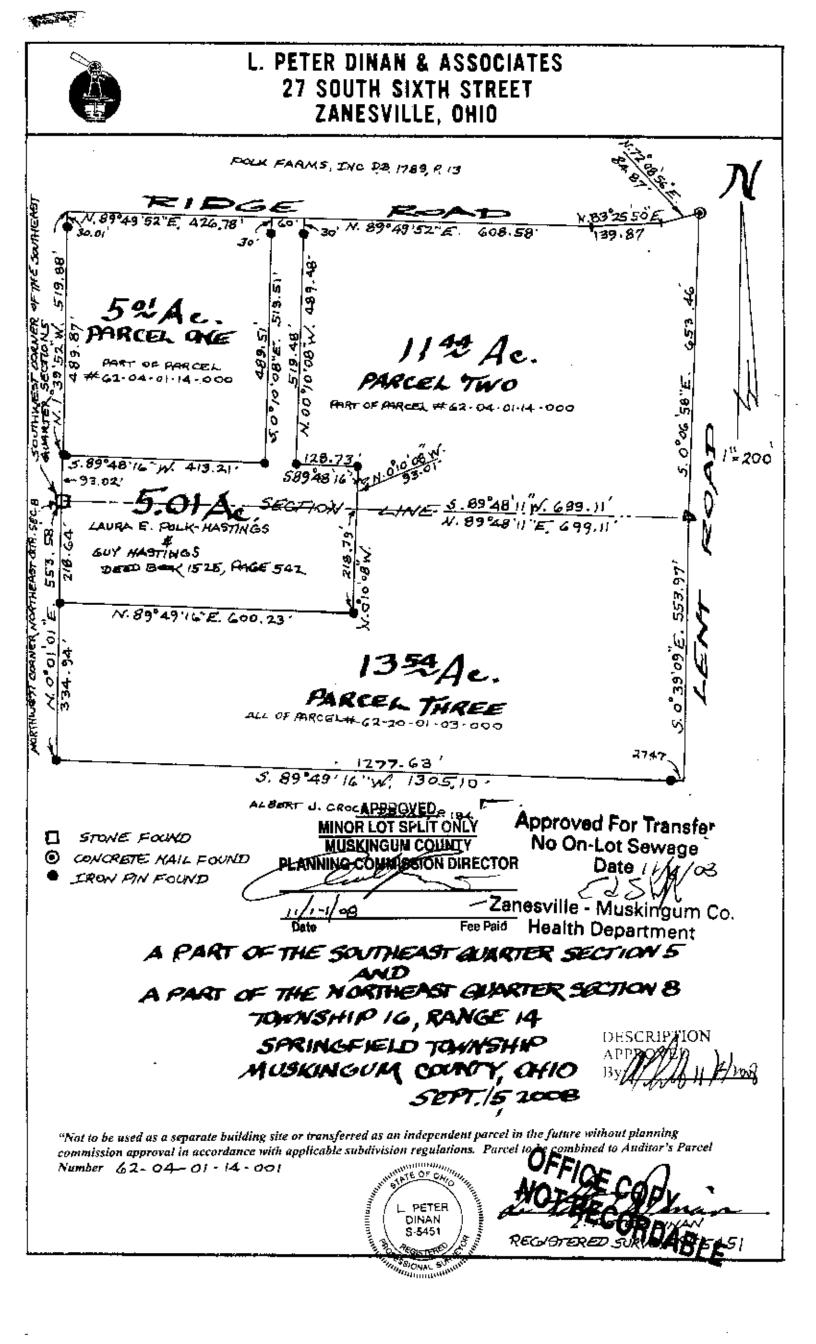

SURVEYING & MAPPING

L. Peter Dinan & Associates 27 South Sixth Street

P.O. Box 55, Zanesville, Ohio 43702-0055

"Not to be used as a separate building site or transferred as an independent parcel in the future without planning commission approval in accordance with applicable subdivision regulations. Parcel to be combined to Auditor's Parcel Number 62-04-01-14-001

> Polk Farms, Inc. Parcel Two - 11.44 Acres Part of Parcel #62-04-01-14-000 502

Situated in the State of Ohio, County of Muskingum, Township of Springfield.

Being a part of the southeast quarter of Section 5, Township 16, Range 14 bounded and described as follows:

Commencing at a stone found at the southwest corner of the southeast quarter of Section 5; thence north 1 degree 39 minutes 52 seconds west 612.90 feet to a point in the center of Ridge Road; thence along the center of Ridge Road north 89 degrees 49 minutes 52 seconds east 486.78 feet to the true place of beginning of the premises herein intended to be place of beginning of the premises herein intended to be described; thence along the center of Ridge Road the following three (3) courses and distances, north 89 degrees 49 minutes 52 seconde east 608.58 feet to a point; thence north 83 degrees 25 minutes 50 seconds east 139.87 feet to a point; thence north 72 degrees 08 minutes 56 seconds east 84.87 feet to a concrete nail found; thence along the center of Lent Road south 0 degrees 06 minutes 58 seconds east 653 46 feet to a point; thence leaving 06 minutes 58 seconds east 653.46 feet to a point; thence leaving said Lent Road sonth 89 degrees 48 minutes 11 seconds west 699.11 feet to a point; thence north 0 degrees 10 minutes 08 seconds west 93.01 feet to an iron pin found; thence south 89 degrees 48 minutes 16 seconds west 128.73 feet to an iron pin found; thence north 0 degrees 10 minutes 08 seconds west 519.48 feet to the true place of beginning, passing through an iron pin found at 489.48 feet, containing eleven and forty-four hundredths (11.44) acres more or less.

Subject to the easements of Ridge Road.

This description written from a soft model of the second surveyor #5451, October made by L. Peter

TREE 0.00 S

|                                            | APP             | ROVED       |                             |
|--------------------------------------------|-----------------|-------------|-----------------------------|
|                                            | MINOR LO        | T SPLIT O   | NLY                         |
|                                            | <b>MUS</b> KING | IUM COUN    | $\overline{\mathbf{H}}_{2}$ |
| PLA                                        | NNING COM       | MISSION-B   | RECTOR                      |
| $( \  \  \  \  \  \  \  \  \  \  \  \  \ $ | est             | <u> / ~</u> |                             |
|                                            | 4/08            |             |                             |
| De                                         | te              |             | Fee Paid                    |

DESCRIPTION APPROVED By: