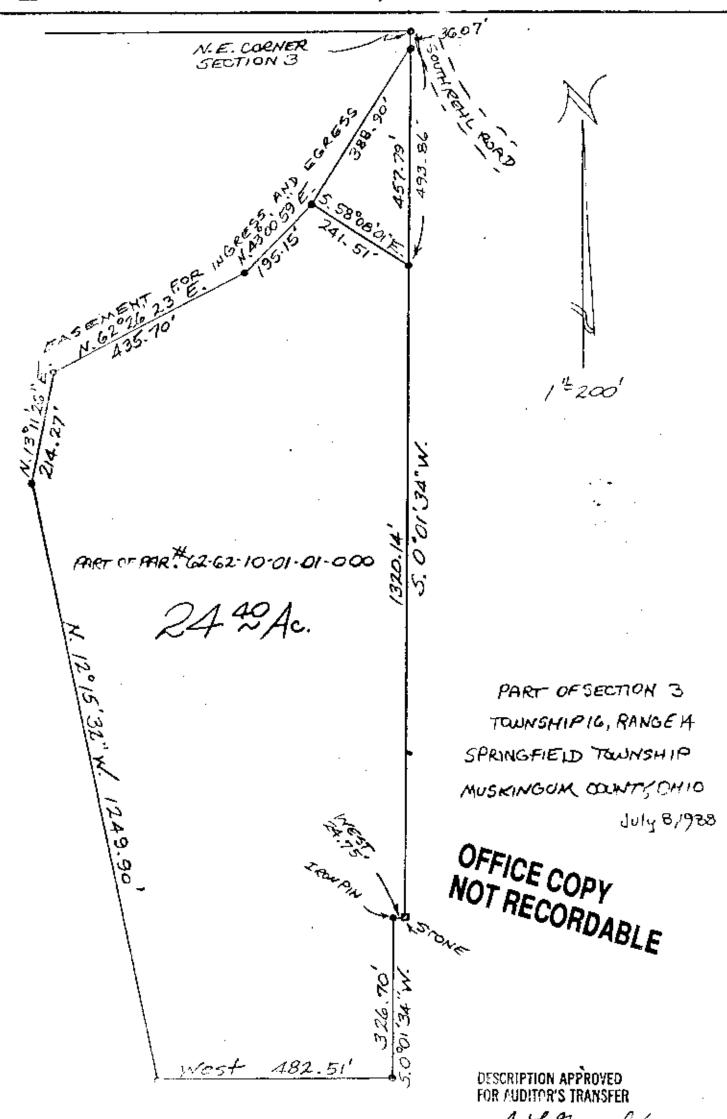

Commencing at an iron pin found at the Northeast Corner of Section 3; thence south 0 degrees 01 minutes 34 seconds west 493.86 feet to an iron pin and the true place of beginning of the premises herein intended to be described; thence south 0 degrees 01 minutes 34 seconds west 1320.14 feet to a stone, found; thence west 24.75 feet to an iron pin; thence south 0 degrees 01 minutes 34 seconds west 326.70 feet to an iron pin; thence west 482.51 feet to an iron pin; thence north 12 degrees 15 minutes 32 seconds west 1249.90 feet to an iron pin; thence north 13 degrees 11 minutes 26 seconds east 214.27 feet to an iron pin; thence north 62 degrees 26 minutes 23 seconds cast 435.70 feet to an iron pin; thence north 43 degrees 00 minutes 59 seconds east 195.15 feet to an iron pin; thence south 58 degrees 08 minutes 01 seconds east 241.31 feet to the true place of beginning, containing twenty-four and forty hundredths (24.40) acres more or less.

There is also conveyed herein an easement for ingress and ogress to the above described 24.40 acre parcel that is 40 feet wide and entending from the grantor's east property line at it's intersection with South Rehl Road and extending southwesterly along the existing driveway to and along the north line of the above described 24.40 acre parcel.

This description written from a survey made by L. Peter Dinan, Registered Surveyor #5451, July 12, 1988.

There is further conveyed herein an easement and non-exclusive right to devolep, take, and use water from a natural spring which is situated near the north property line of the above at a point located on said 435.70 ' property line approximately 125' southwest of the iron pin at the northeast end of said 435.70' property line.

Being a part of the premises conveyed by Donald F. Rohl, unmarried, to Richard Miller, by deed dated October 16, 1987, and recorded in Volume 998, Page 216, Muskingum County Deed Records.

Part of Auditor's Parcel #62-62-10-01-01-000

DESCRIPTION APPROVED FOR AUDITOR'S TRANSFER

*8-8-88* 

OFFICE COPY NOT RECORDABLE