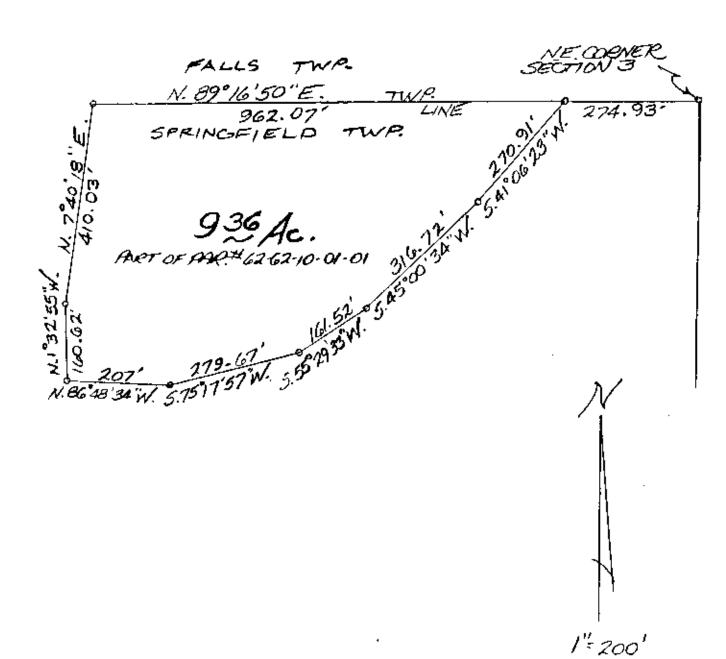

Being a part of Section Three (3), Township Sixteen (16) and Range Fourteen (14), and bounded and described as follows:

Commencing at an iron pin found at the northeast corner of said Section 3; thence along the north line of Springfield Township south 89 degrees 16 minutes 50 seconds west 274.93 feet to an iron pin and the true place of beginning of the premises herein intended to be described; thence south 41 degrees 06 minutes 23 seconds west 270.91 feet to an iron pin; thence south 45 degrees 00 minutes 34 seconds west 316.72 feet to an iron pin; thence south 55 degrees 29 minutes 33 seconds west 161.52 feet to an iron pin; thence south 75 degrees 17 minutes 57 seconds west 279.67 feet to an iron pin; thence north 86 degrees 48 minutes 34 seconds west 207 feet to an iron pin; thence north 1 degree 32 minutes 55 seconds west 160.62 feet to an iron pin; thence north 7 degrees 40 minutes 18 seconds east 410.03 feet to an iron pin on the north line of Springfield Township; thence along the north line of Springfield Township north 89 degrees 16 minutes 50 seconds east 962.07 feet to the place of beginning and containing nine and thirty-six hundredths (9.36) acres, more or less, and subject to all legal highways and easements of record.

Auditor's Permanent Parcel No.: 62-62-10-01-01-000 (part of)

This description was written from a survey by L. Peter Dinan, Registered Surveyor No. 5451 on September 8, 1987.

DESCRIPTION APPROVED FOR AUDITOR'S TRANSFER

## L. PETER DINAN & ASSOCIATES 27 SOUTH SIXTH STREET ZANESVILLE, OHIO

PART OF SECTION 3 IN TOWNSHIPIG, RANGE 14 SPRINGFIELD TWP. MUSKINGUM CO. OHIO SEPT 3,1987

OFFICE COPY NOT RECORDABLE

DESCRIPTION APPROVED FOR AUDITOR'S TRANSFER