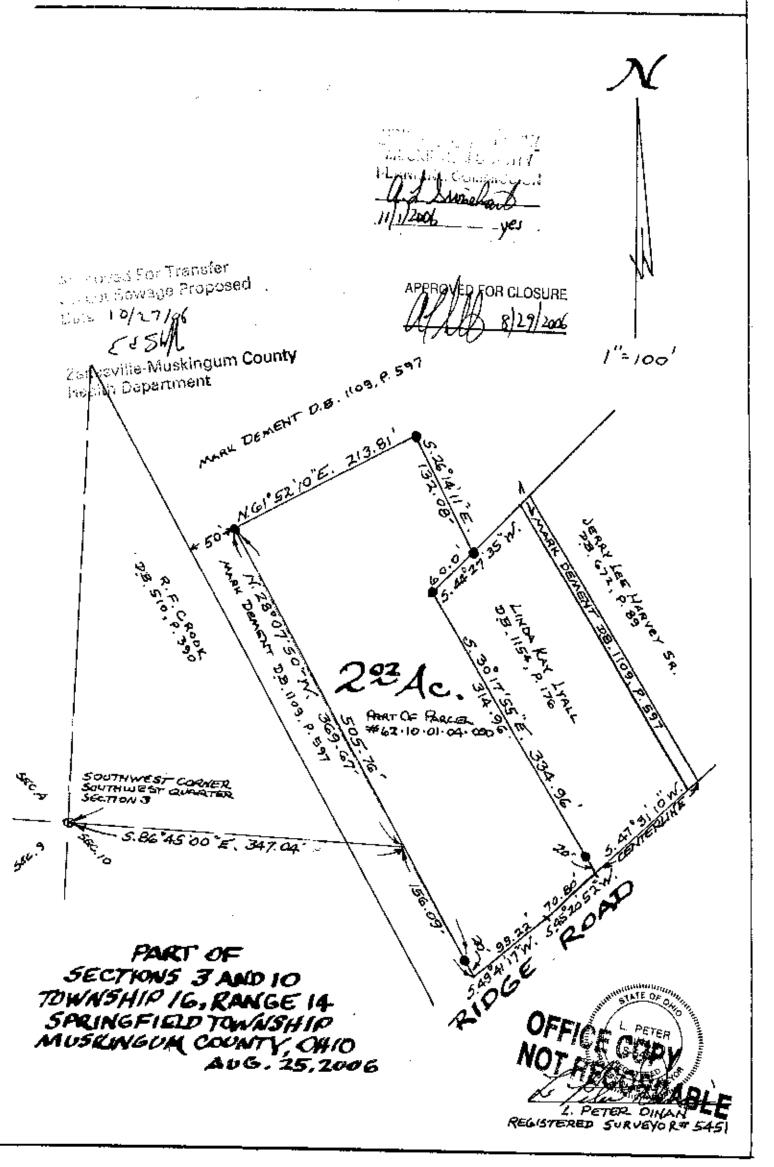

## L. Peter Dinan & Associates

27 South Sixth Street
P.O. Box 55, Zanesville, Ohio 43702-0055

Mark Dement
Description For Conveyance
2.02 Acres
Part of Parcel #62-10-01-04-000

Situated in the State of Ohio, County of Muskingum, Township of Springfield.

Being a part of Sections 3 and 10 in Township 16, Range 14 bounded and described as follows:

Commencing at the southwest corner of the southwest quarter of Section 3; thence along the south line of Section 3 south 86 degrees 45 minutes east 347.04 feet to the true place of beginning of the premises herein intended to be described; thence north 28 degrees 07 minutes 50 seconds west 369.67 feet to an iron pin; thence north 61 degrees 52 minutes 10 second east 213.81 feet to an iron pin; thence south 26 degrees 14 minutes 11 seconds east 132.08 feet to an iron pin; thence south 44 degrees 27 minutes 35 seconds west 60.0 feet to an iron pin; thence south 30 degrees 17 minutes 55 seconds east 334.96 feet to a point in the center of Ridge Road; thence along the center of Ridge Road south 45 degrees 20 minutes 52 seconds west 70.80 feet to a point; thence continuing along the center of Ridge Road south 49 degrees 41 minutes 17 seconds west 99.22 feet to a point; thence leaving said road north 28 degrees 07 minutes 50 seconds west 156.09 feet to the true place of beginning, containing two and two hundredths (2.02) acres more or less.

Subject to the easements of Ridge Road.

This description written from a survey made by L. Peter Dinan, Registered Surveyor #5451, August 28, 2006.

APPROVED FOR CLOSURE

OFFICE COPY NOT RECORDABLE