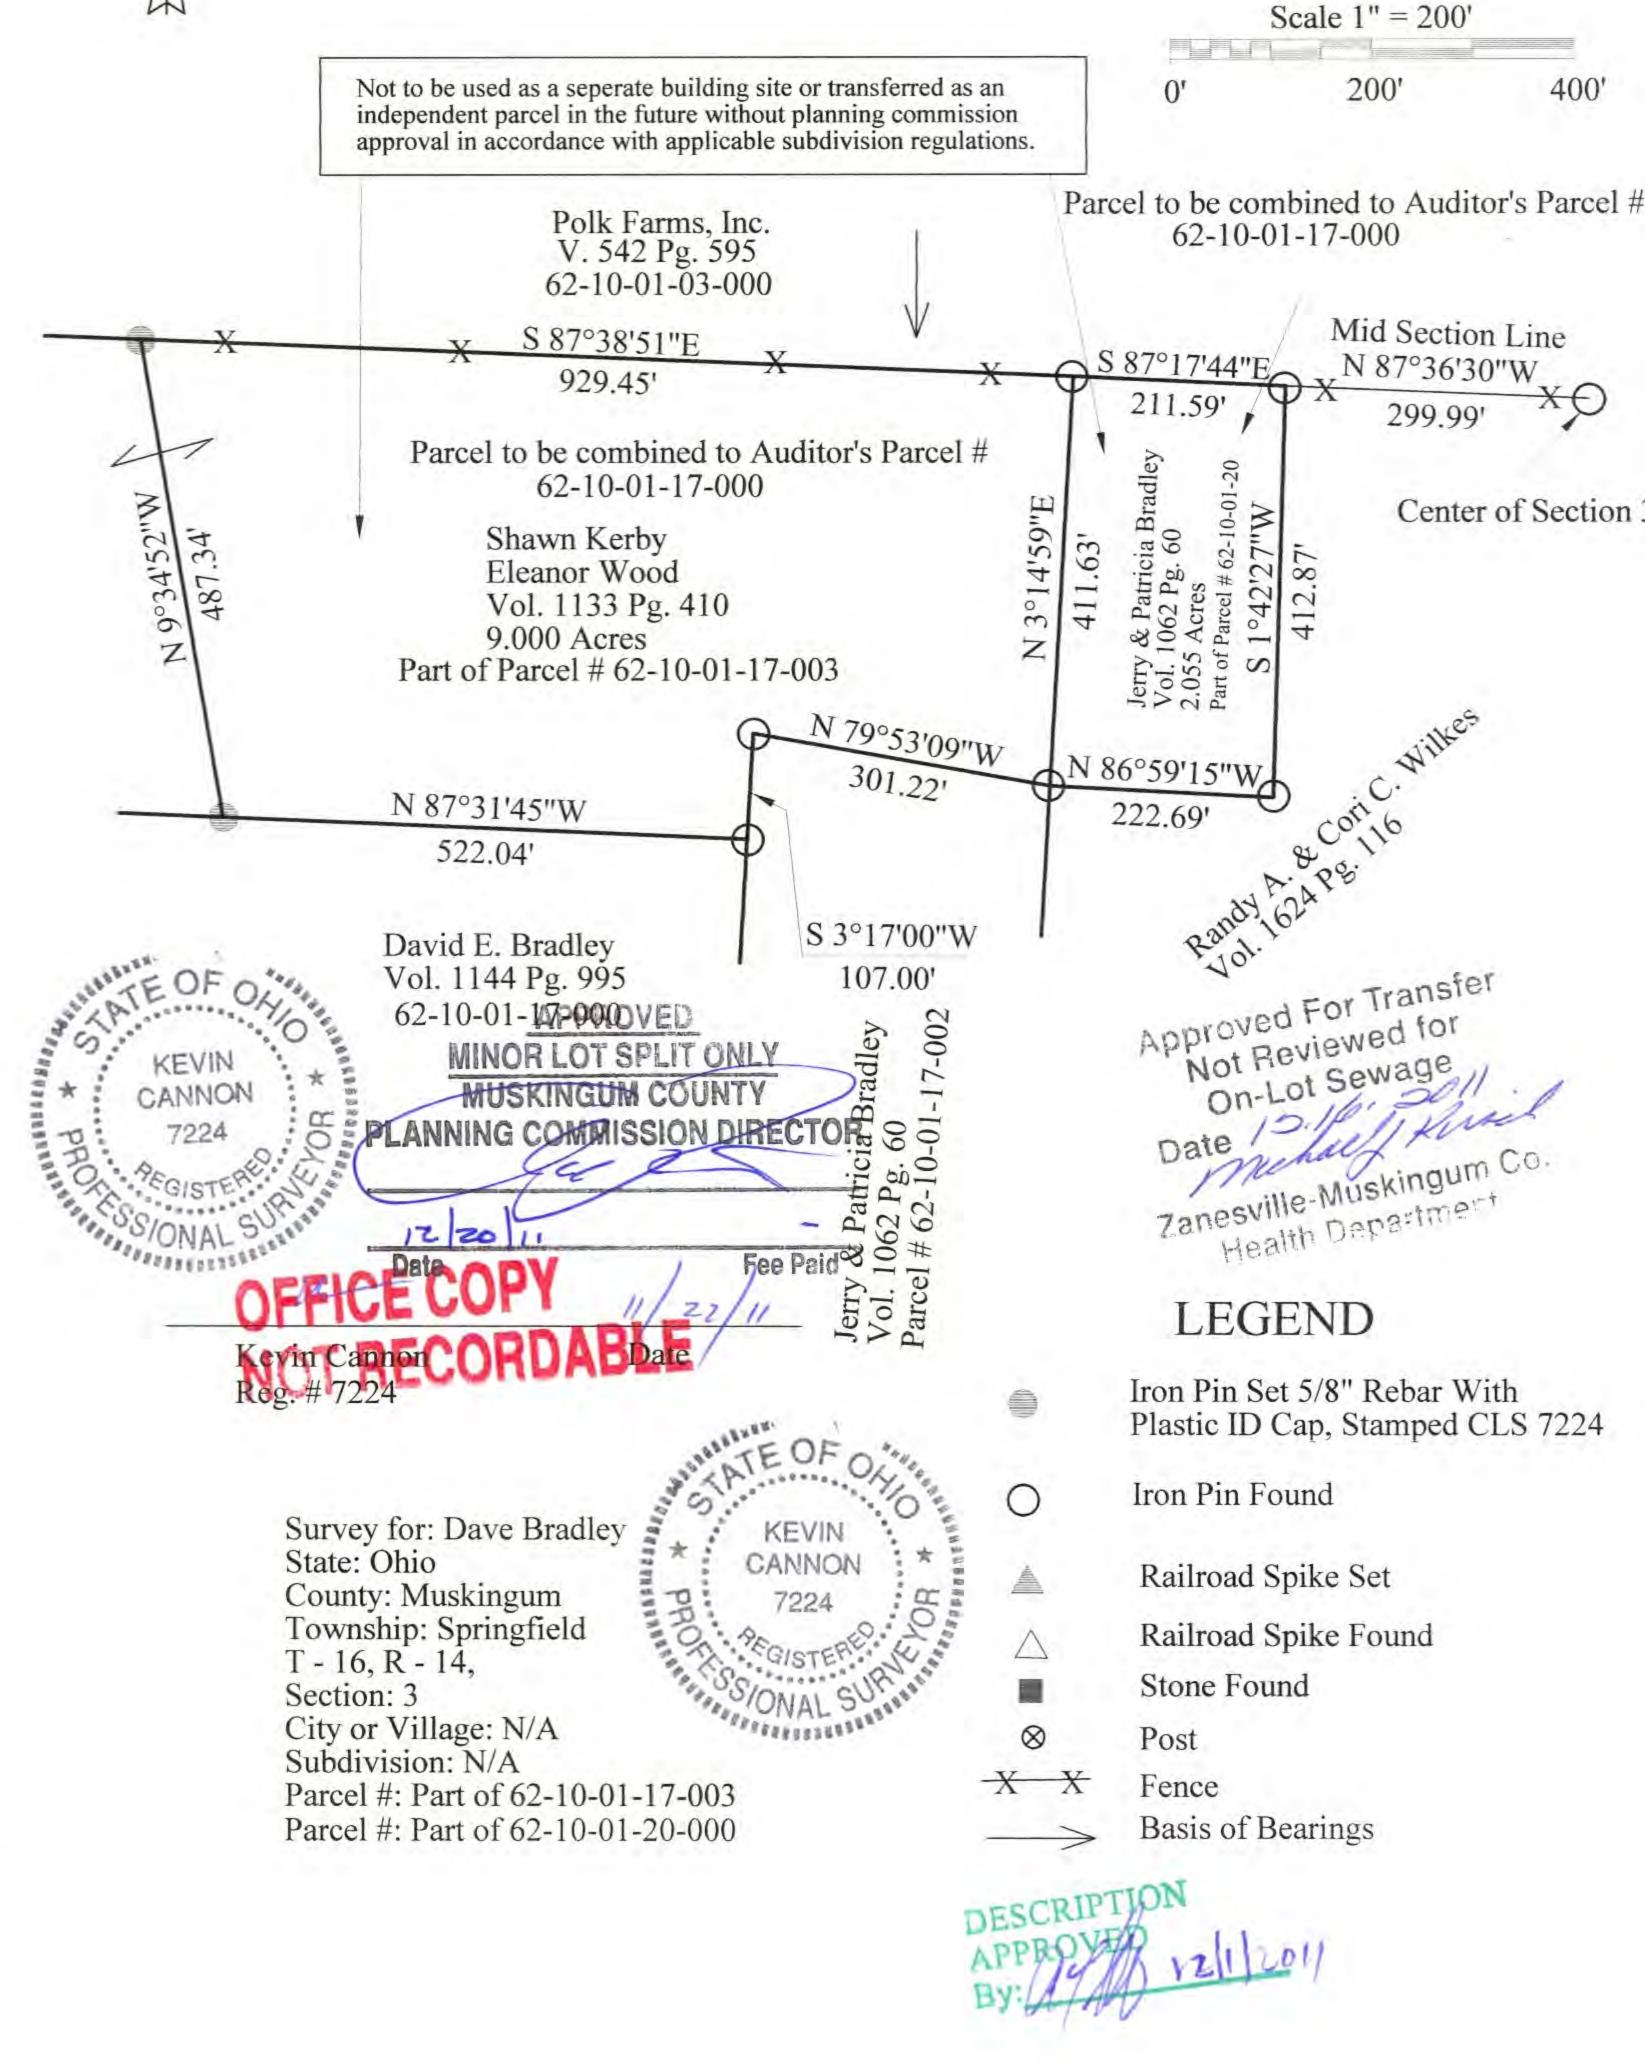

## CANNON LAND SURVEYING 7945 TWP. RD. 114 NE **NEW LEXINGTON, OHIO 43764**

Situated in the State of Ohio, County of Muskingum, Township of Springfield, T-16, R-14, being a part of Shawn Kerby & Eleanor Wood Vol. 1133 Pg. 410, being part of Section 3, and more particularly described as follows:

Beginning at an iron pin found at the center of Section 3; thence North 87 Degrees 36 Minutes 30 Seconds West 299.99 feet to an iron pin found; thence North 87 Degrees 17 Minutes 44 Seconds West 211.59 feet to an iron pin found and the place of beginning; thence South 03 Degrees 14 Minutes 59 Seconds West 411.63 feet to an iron pin found; thence North 79 Degrees 53 Minutes 09 Seconds West 301.22 feet to an iron pin found; thence South 03 Degrees 17 Minutes 00 Seconds West 107.00 feet to an iron pin found; thence North 87 Degrees 31 Minutes 45 Seconds West 522.04 feet to an iron pin set; thence North 09 Degrees 34 Minutes 52 Seconds West 487.34 feet to an iron pin set; thence South 87 Degrees 38 Minutes 51 Seconds East 929.45 feet to the place of beginning, containing 9.000 acres, more or less, subject to all legal highways and easements.

Not to be used as a separate building site of transferred as an independent parcel in the future without planning commission approval in accordance with applicable subdivision regulations. Parcel to be combined with parcel # 62-10-01-17-000.

See plat attached. Parcel # Part of 62-10-01-17 003 -

Iron pins set are 5/8 inch rebar 30 inches long, with plastic ID caps.

Bearings are based on the Mid Section Line of Section 3 as being N 87 Degrees 36 Minutes 30 Seconds West.

This description was written from a survey made by Kevin Cannon PS # 7224, November 22, 2011.