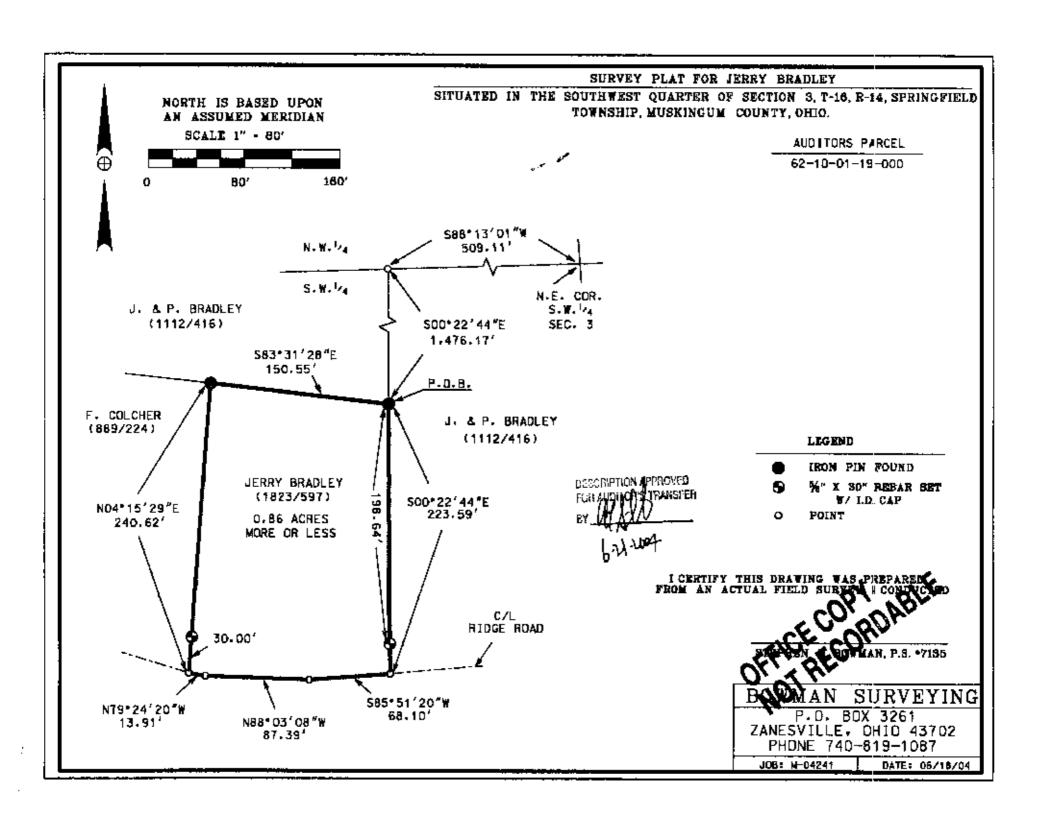

## SURVEY DESCRIPTION FOR JERRY BRADLEY

ALL OF AUDITORS PARCEL 62-10-01-19-000 (0.86 Acres)

Situated in the Southwest Quarter of section 3, T-16, R-14, Springfield Township, Muskingum County, Ohio. Being part of the lands of Jerry Bradley conveyed in Deed Book 1823 page 597 of the Muskingum County Deed Records and being described as follows:

Commencing at the Northeast corner of Southwest Quarter of section 3; thence, S.88°13'01"W. a distance of 509.11 feet along the North line of said lot quarter section to a point; thence, S.00°22'44"E. a distance of 1,476.17 feet to a found iron pin on the Northeast corner of the lands of Jerry Bradley (1823/597), BEING THE POINT OF REGINNING;

- Thence, 8.00°22'44"E. a distance of 223.59 feet along the west line of the lands of J. & P. Bradley (1112/416) to a point in the center of Ridge Road, passing a set rebar at 198.64 feet;
- Thence, S.85°51'20"W. a distance of 68.10 feet along the center of said road to a point;
- Thence, N.88°03'08"W. a distance of 87.39 feet along the center of said road to a point;
- Thence, N.79°24'20"W. a distance of 13.91 feet along the center of said road to a point;
- Thence, N.04°15'29"E. a distance of 240.62 feet along the lands, now or formerly, owned by F. Colcher (889/224) to a found iron pin on the South line of the lands, now or formerly, owned by J. & P. Bradley (1112/416), passing a set rebar at 30.00 feet;
- Thence, S.83°31'28"E. a distance of 150.55 feet along said Bradley lands to the point of beginning.

The above described parcel contains 0.86 acres, more or less, and is subject to all legal easements and right of ways. All set rebars are 5/8" x 30" rebars with plastic I.D. caps. North is based upon an assumed meridian.

Description was prepared from an actual field survey by Bowman Surveying, Steph OFFICE COPY By S. #7135. June 18, 2004.

NOT RECORDABLE PORM

DESCRIPTION APPROVED
FOR ANOTOH'S TRANSFER
BY ALLOWS

£ 2.\2005