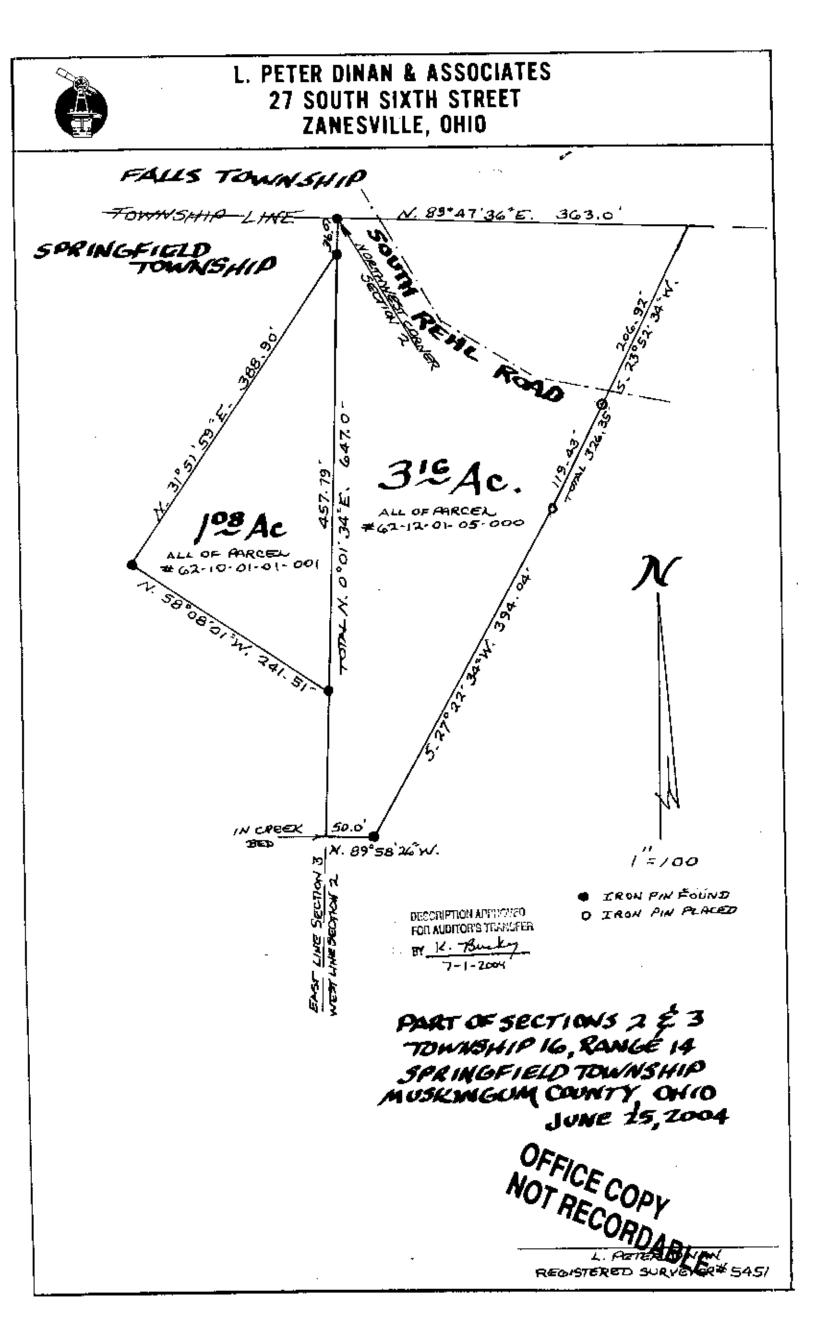

## L. Peter Dinan & Associates

27 South Sixth Street P.O. Box 55, Zanesville, Ohio 43702-0055

William George Rehl 3.16 Acres All of Parcel #62-12-01-05-000

Situated in the State of Ohio, County of Muskingum, Township of Springfield.

Being a part of the northwest guarter of Section 2, Township 16, Range 14 bounded and described as follows:

Beginning at an iron pin found at the northwest corner of Section 2; thence along the north line of Section 2 north 89 degrees 47 minutes 36 seconds east 363.0 feet to a point; thence south 23 degrees 52 minutes 34 seconds west 326.35 feet to an iron pin; thence south 27 degrees 22 minutes 34 seconds west 394.04 feet to an iron pin; thence north 89 degrees 58 minutes 26 seconds west 50 feet to a point iu a creek bed and on the west line of Section 2; thence along the west line of Section 2 north 0 degrees 01 minutes 34 seconds east 647.0 feet to the place of beginning, contaiuing three and sixteen hundredths (3.16) acres more or less.

Subject to the easements of South Rehl Road.

Er K. Bunker 7-1-2004