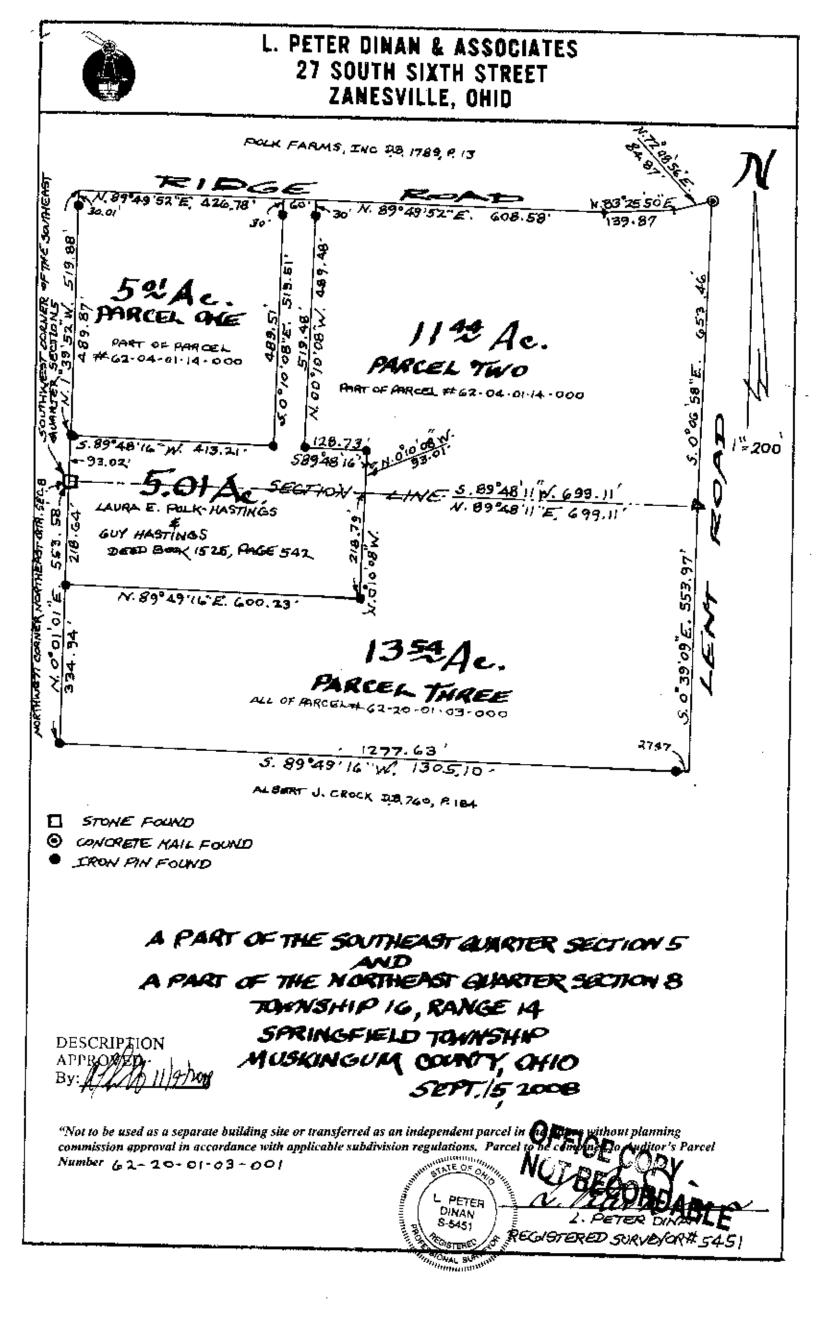

62-20-01-03

Phone and Fax: 740-453-8448

L. Peter Dinan & Associates

27 South Sixth Street P.O. Box 55. Zanesville, Ohio 43702-0055

SURVEYING & MAPPING

"Not to be used as a separate building site or transferred as an independent parcel in the future without planning commission approval in accordance with applicable subdivision regulations. Parcel to be combined to Auditor's Parcel Number 42-20-01-03-001

> Polk Farms, Inc. Parcel Three - 13.54 Acres All of Parcel #62-20-01-03-000

Situated in the State of Ohio, County of Muskingum, Township of Springfield.

Being a part of the northeast quarter of Section 8, Township 16, Range 14 bounded and described as follows:

Commencing at a stone found at the northwest corner of the northeast quarter of Section 8; thence south 0 degrees 01 minutes 01 seconds west 218.64 feet to an iron pin found and the true place of beginning of the premises herein intended to be described; thence north 89 degrees 49 minutes 16 seconds east 600.23 feet to an iron pin found; thence north 0 degrees 10 minutes 08 seconds west 218.79 feet to a point; thence north 89 degrees 48 minutes 11 seconds east 699.11 feet to a point in Lent Road; thence along the center of Lent Road south 0 degrees 39 minutes 09 seconds east 553.97 feet to a point; thence leaving Lent Road south 89 degrees 49 minutes 16 seconds west 1305.10 feet to an iron pin found, passing through an iron pin found at 27.47 feet; thence north 0 degrees 01 minutes 01 seconds east 334.94 feet to the true place of beginning, containing Commencing at a stone found at the northwest corner of east 334.94 feet to the true place of beginning, containing thirteen and fifty-four hundredths (13.54) acres more or less.

Subject to .... This description written from a .... Dinan, Registered Surveyor #5451, OctoberOFF, 2008. Not PECON This description written from a survey made by L. Peter