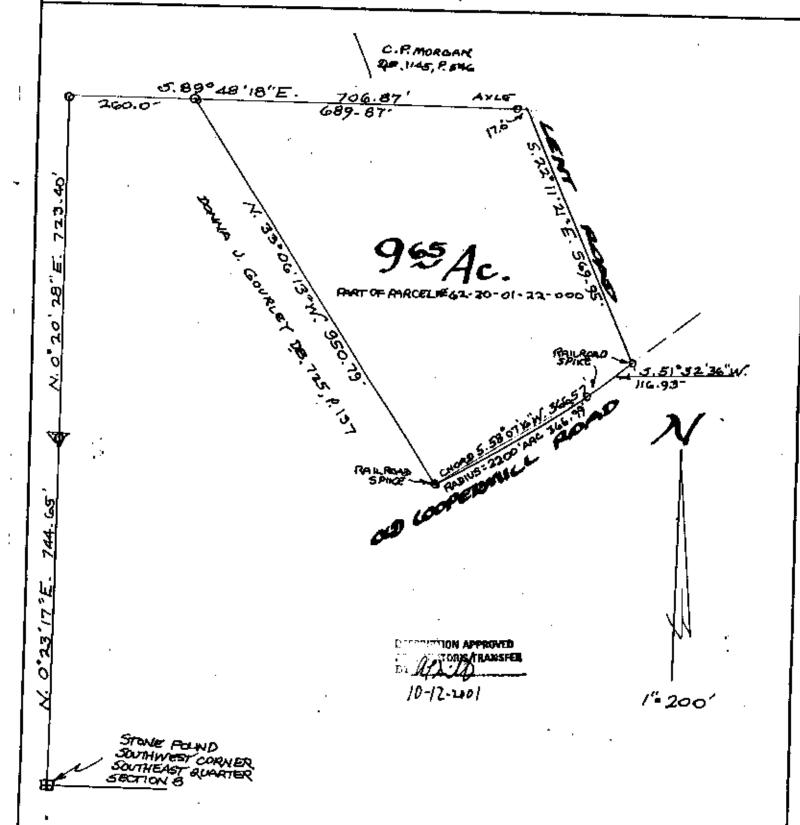

## L. Peter Dinan & Associates

27 South Sixth Street
P.O. Box 55, Zanesville, Ohio 43702-0055

9.65 Acres
Description For Conveyance
Part of Parcel #62-20-01-22-000

Situated in the State of Ohio, County of Muskingum, Township of Springfield.

Being a part of the Southeast Quarter of Section 8, Township 16, Range 14 bounded and described as follows:

Commencing at a stone found at the southwest corner of the Southeast Quarter of Section 8; thence north 0 degrees 23 minutes 17 seconds east 744.65 feet to a railroad spike in the center of Old Coopermill Road; thence north 0 degrees 20 minutes 28 seconds east 723.40 feet to an iron pin found; thence south 89 degrees 48 minutes 18 seconds east 260.0 feet to an iron pin and the true place of beginning of the premises herein intended to be described; thence continuing south 89 degrees 48 minutes 18 seconds east 706.87 feet to a point in the center of Lent Road, passing through a axle found at 689.87 feet; thence along the center of Lent Road south 22 degrees 11 minutes 21 seconds east 569.95 feet to a railroad spike in the center of Old Coopermill Road; thence along the center of Old Coopermill Road south 51 degrees 32 minutes 36 seconds west 116.93 feet to a railroad spike; thence continuing along the center of Old Coopermill Road on a curve to the right having a radius of 2200 feet an arc length of 366.99 feet (the chord of which bears south 58 degrees 07 minutes 16 seconds west 366.57 feet) to a railroad spike; thence leaving said road north 33 degrees 06 minutes 13 seconds west 950.79 feet to the true place of beginning, containing nine and sixty-five hundredths (9.65) acres more or less.

Subject to the easements of Old Coopermill Road and Lent Road.

This description written from a survey made by L. Peter Dinan, Registered Surveyor #5451, October 8, 2001.

BY JA-12-2001

OFFICE COPY NOT RECORDABLE