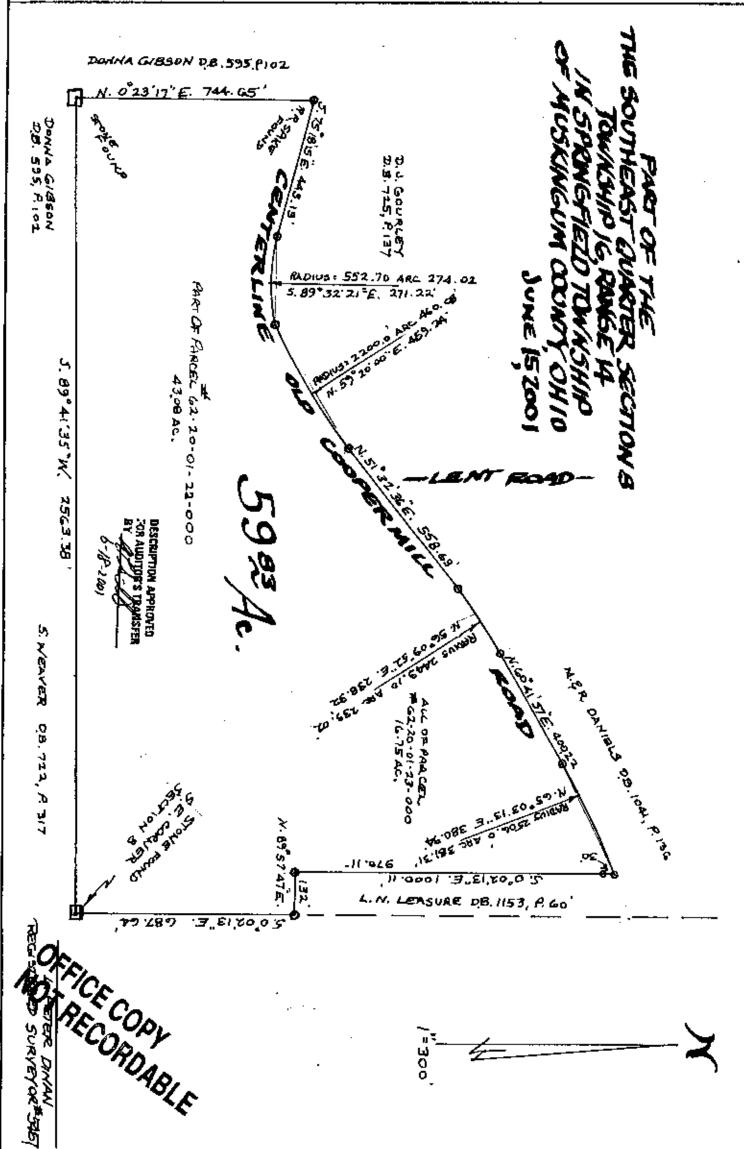

## L. Peter Dinan & Associates

27 South Sixth Street P.O. Box 55, Zanesville, Ohio 43702-0055

Donna Gourley
59.83 Acres
All of Parcel #62-20-01-23-000 (16.75 Acres)
Part of Parcel #62-20-01-22-000 (43.09 Acres)

Situated in the State of Ohio, County of Muskingum, Township of Springfield.

Being a part of the Southeast Quarter of Section 8, Township 16, Range 14 bounded and described as follows:

Beginning at a stone found at the Southeast Corner of Section 8; thence along the south line of Section 8 south 89 degrees 41 minutes 35 seconds west 2563.38 feet to a stone found at the Southwest Corner of the Southeast Quarter of Section 8; thence along the quarter section line north 0 degrees 23 minutes 17 seconds and 744 65 feet to a stone found. minutes 17 seconds east 744.65 feet to a railroad spike found in the center of the Old Coopermill Road; thence along the center of Old Coopermill Road the following seven (7) courses and distances, south 75 degrees 18 minutes 15 seconds east 443.13 feet to a railroad spike; thence on a curve to the left having a radius of 552.70 feet an arc length of 274.02 feet (the chord of which bears south 89 degrees 32 minutes 21 seconds east 271.22 feet) to a railroad spike; thence on a curve to the left having a radius of 2200.0 feet an arc length of 460.08 feet (the chord of which bears north 59 degrees 20 minutes east 459.24 feet) to a railroad spike; thence north 51 degrees 32 minutes 36 seconds east 558.69 feet to a railroad spike; thence on a curve to the right having a radius of 2449.10 feet to an arc length of 239.02 feet (the chord of which bears north 56 degrees 09 minutes 52 seconds east 238.92 feet) to a railroad spike; thence north 60 degrees 41 minutes 37 seconds east 400.22 feet to a railroad spike; thence on a curve to the right having a radius of 2506.0 feet an arc leugth of 381.31 feet (the chord of which bears north 65 degrees 03 minutes 13 seconds east 380.94 feet to a railroad spike; thence leaving said centerline south 0 degrees 02 minutes 13 seconds east 1000.11 feet to an iron pin; thence north 89 degrees 57 minutes 47 seconds east 132.0 feet to an iron pin; thence south 0 degrees 02 minutes 13 seconds east 687.64 feet to the place of beginning, containing fiftynine and eighty-three hundredths (59.83) acres more or less.

Subject to the easements of Old Coopermill Road.

This description written from a survey made by L. Peter Dinan, Registered Surveyor #5451, June 18, 2001.

DESCRIPTION APPRIVED FOR AUDITOR'S TRANSFER

6-18-2001