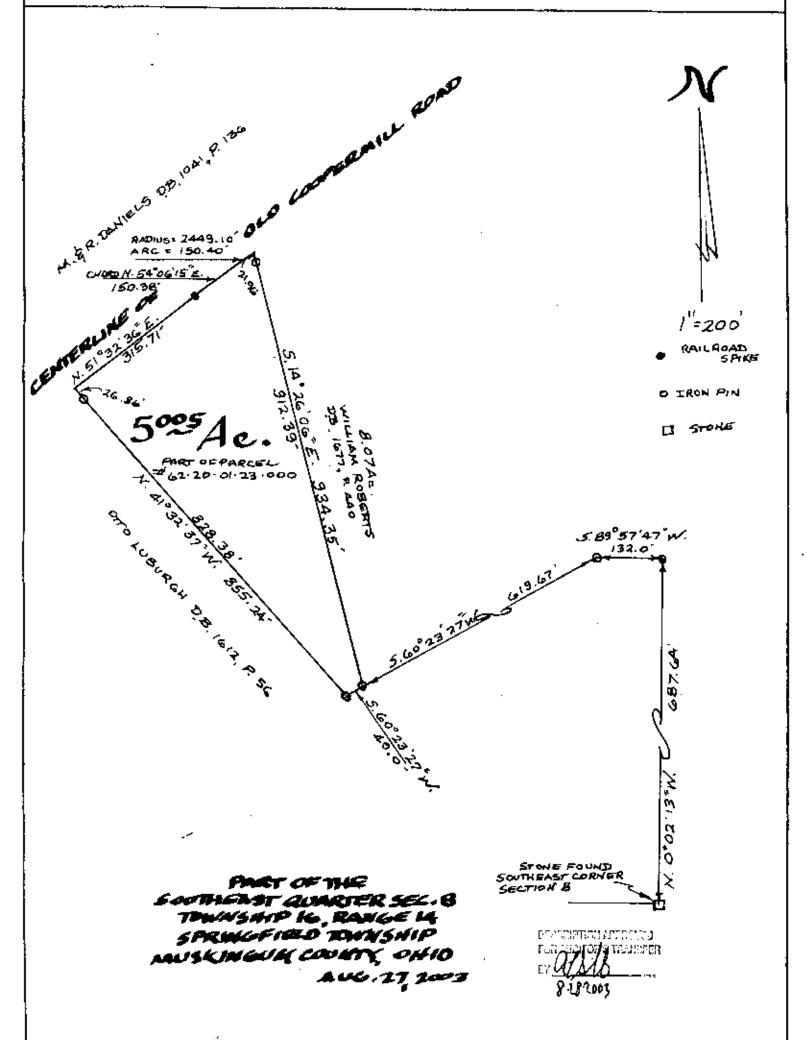

## L. Peter Dinan & Associates

27 South Sixth Street
P.O. Box 55, Zanesville, Ohio 43702-0055

5.005 Acres Clata O. Luburgh Part of Parcel #62-62-20-01-23-000

Situated in the State of Ohio, County of Muskingnm, Township of Springfield.

Being a part of the Southeast Quarter of Section 8, Township 16, Range 14 bounded and described as follows:

Commencing at a stone found at the Sontheast Corner of Section 8; thence north 0 degrees 02 minutes 13 seconds west 687.64 feet to an iron pin; thence south 89 degrees 57 minutes 47 seconds west 132.0 feet to an iron pin; thence south 60 degrees 23 minutes 27 seconds west 619.67 feet to an iron pin and the true place of beginning of the premises herein intended to be described; thence south 60 degrees 23 minutes 27 seconds west 40.0 feet to an iron pin; thence north 41 degrees 32 minutes 37 seconds west 855.24 feet to a point in the center of 01d Coopermill Road; thence along the center of said road north 51 degrees 32 minutes 36 seconds east 315.71 feet to a railroad spike; thence coutinuing along said centerline on a curve to the right having a radius of 2449.10 feet an arc leugth of 150.40 feet (the chord of which bears north 54 degrees 06 minutes 15 seconds east 150.38 feet) to a point; thence leaving said centerline south 14 degree 26 minutes 06 seconds east 934.35 feet to the true place of beginning, containing five and five thousandths (5.005) acres more or less.

Subject to the easements of Old Coopermill Road.

This description written from a survey made by L. Peter Dinau, Registered Surveyor #5451, August 27, 2003.

OFFICE COPY
NOT RECORDABLE