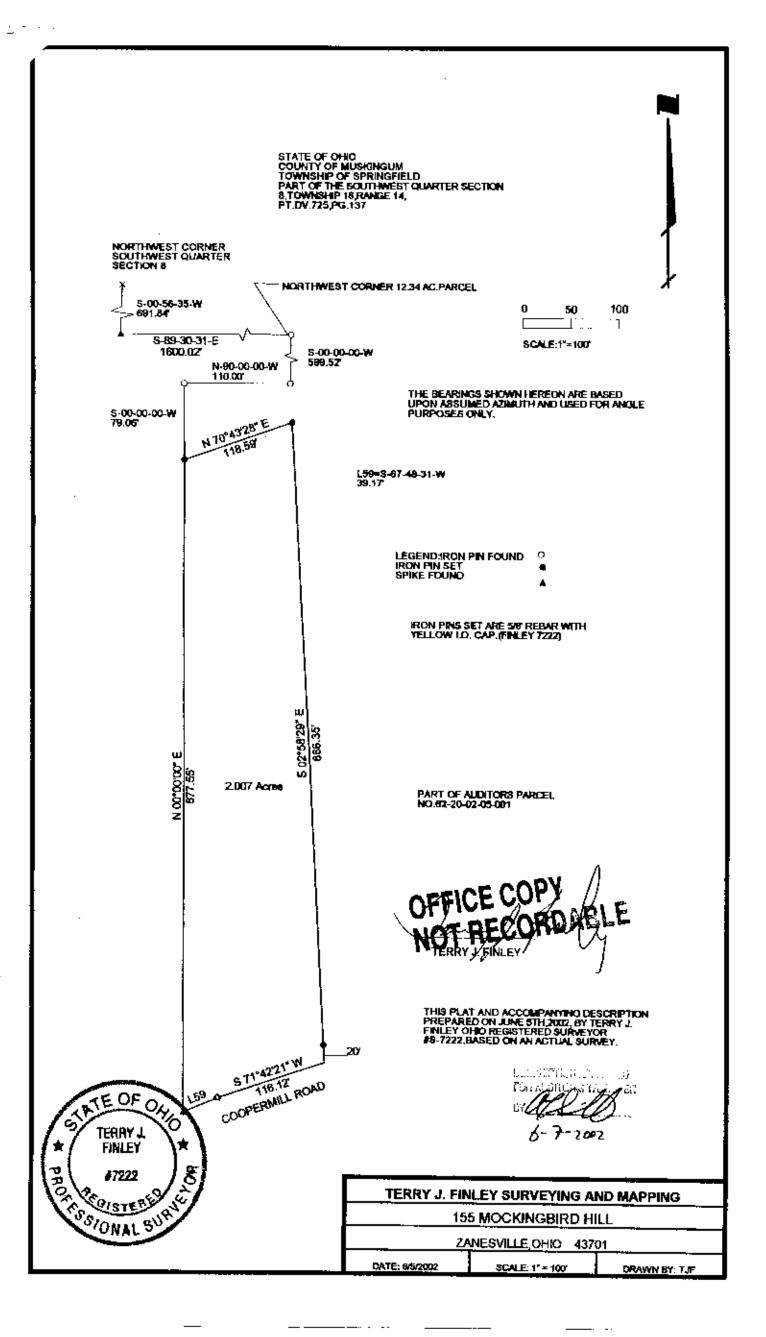

## LEGAL DESCRIPTION

Situated in the State of Ohio, County of Muskingum, Township of Springfield, and being part of the southwest quarter of Section 8, Township 16, Range 14, and being part of those lands intended to be described in Deed Volume 725, page 137; being further bounded and described as follows:

Commencing at the northwest corner of the southwest quarter of said Section 8, thence, South 00 degrees – 56 minutes – 35 seconds West, 691.84 feet to a railroad spike found; thence, South 89 degrees -30 minutes -31seconds East, 1600.02 feet to an iron pin found; thence, South 00 degrees -00 minutes - 00 seconds West, 599.52 feet to an iron pin found; thence, North 90 degrees – 00 minutes – 00 seconds West, 110.00 feet to an iron pin found; thence, South 00 degrees – 00 minutes – 00 seconds West, 79.06 feet to an iron pin set, and the true point of beginning for the parcel herein intended to be described;

Thence, North 70 degrees – 43 minutes – 28 seconds East, 118.59 feet to an iron pin set;

Thence, South 02 degrees -58 minutes -29 seconds East, 666.35 feet to a point in Coopermill Road, passing an iron pin set at 646.35 feet;

Thence, along said Coopermill Road, the following two (2) courses and distances:

- 1) South 71 degrees 42 minutes 21 seconds West, 116.12 feet to a point;
- 2) South 67 degrees 48 minutes 31 seconds West, 39.17 feet to a railroad spike found;

Thence, leaving said road, North 00 degrees - 00 minutes - 00 seconds East, 677.55 feet to the point of beginning, and containing 2.007 acres more or less.

SUBJECT to all legal highways and easements of record, whether recorded or implied.

Bearings described herein are based upon assumed azunuth and to be used for angle purposes only.

Being part of Auditor's Parcel #62-20-02-05-001.

This description, written on June 6, 2002, is based on an actual survey of the premises by Terry J. Finley, Ohio Register COPVeyor #S-7222.

Terry J. Finley, Registered Surveyor #S-7222