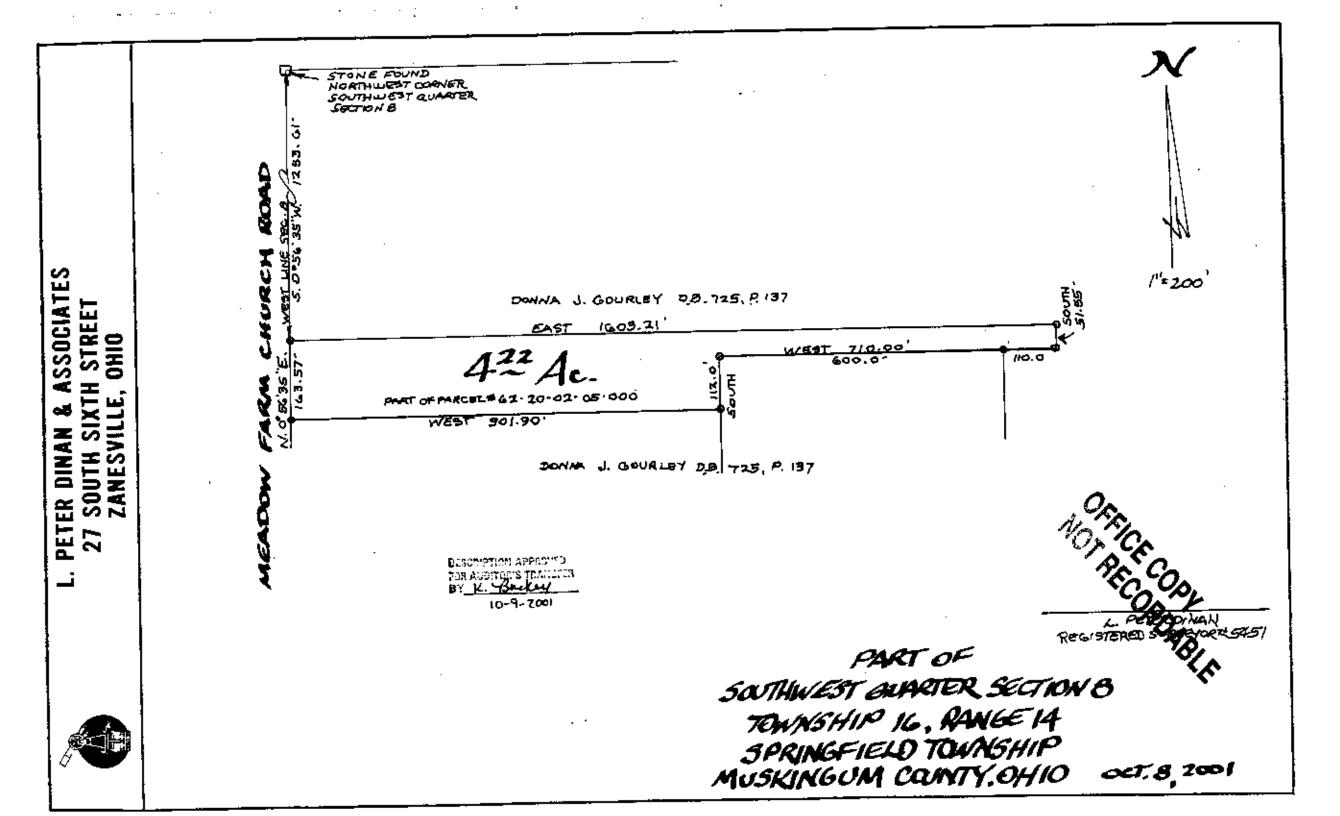

## 4.22 Acres Description For Conveyance Part of Parcel #62-20-02-05-000

Situated in the State of Ohio, County of Muskingum, Township of Springfield.

Being a part of the Southwest Quarter of Section 8, Township 16, Range 14 bounded and described as follows:

Commencing at a stone found at the northwest corner of the southwest gnarter of Section 8; thence along the west line of Section 8 south 0 degrees 56 minutes 35 seconds west 1253.61 feet to a railroad spike and the trne place of beginning of the premises herein intended to be described; thence east 1609.21 feet to an iron pin; thence south 51.55 feet to an iron pin; thence west 710.0 feet to an iron pin; thence south 112.0 feet to an iron pin; thence west 901.90 feet to a railroad spike in the pavement of Meadow Farm Church Road and on the west line of Section 8; thence along the west line of Section 8 north 0 degrees 56 minutes 35 seconds east 163.57 feet to the trne place of beginning, containing four and twenty-two hundredths (4.22) acres ore or less.

Subject to the easements of Meadow Farm Church Road.

This description written from a survey made by L. Peter Dinan, Registered Surveyor #5451, October 8, 2001.

DESCRIPTION APPROVED
FOR AUDITOR'S TRANSFER
BY K. Charles
10-9-72001