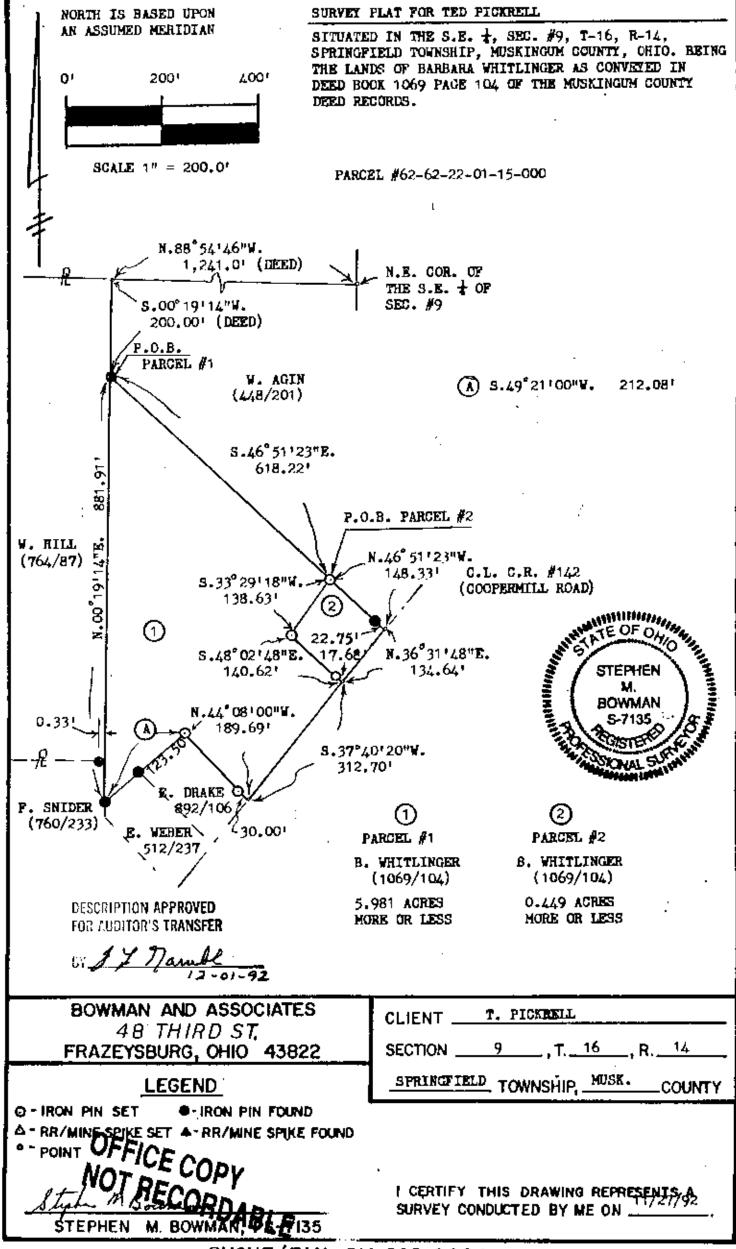

BOWHAN AND ASSOCIATES P.O. Box 207 FRAZEYSBURG OHIO 43822 614-828-2204

PART OF PARCEL #62-62-22-01-14-000

> SURVEY DESCRIPTION FOR Barbara Whitlinger PARCEL #2

Situated in the Southeast quarter of section #9, T-18, R-14, Springfield Township, Muskingum County, Ohio. Being part of the lands of Barbara Whitlinger as conveyed in Deed Book 1069 page 104 of the Muskingum County Deed records and being more particularly described as follows:

Commencing at the Northeast corner of the Southeast Quarter of section #9; thence, N.86°54′46″W. a deed distance of 1,241.00 feet along the North line of said quarter section to a point at the Northeast corner of the lands, now or formerly, owned by W. Hill (764/87); thence, 5.00°19′14″W. a deed distance of 200.00 feet along the east line of said Hill lands to a found iron pin marking the Southwest corner of the lands, now or formerly, owned by W. Agin (448/201); thence, 5.46°51′23″E. a distance of 616.22 feet along the Southwesterly line of said Agin lands to a set iron pipe, BEING THE POINT OF BEGINNING:

- thence, 5.33°29°16"W. a distance of 138.63 feet through the lands of B. Whitlinger (1069/104) to a set iron pipe;
- thence, S.48°02°48"E. a distance of 140.62 feet through said Whitlinger lands to a point in the center of C.R. #142 (Old Coopermill Rd), passing a set iron pipe at 122.94 feet;
- thence, N.36°31'48"E. a distance of 134.64 feet along the centerline of said road to a point on the Southeast corner of the lands of aforesaid Agin lands;
- thence, N.46°51'23"W. a distance of 148.33 feet along the Southwesterly line of said Agin lands to the POINT OF BEGINNING, passing a found axle at 22.75 feet.

The above described parcel contains 0.449 acres, more or less, and is subject to all legal easements and right of ways. North is based upon an assumed meridian. All set iron pins are 3/4" x 30" pipes with I.D. caps.

Description prepared from an actual field survey by Bowman & Associates. Stephen H. Bowman P.S. #7135. November 27, 1992.

DESCRIPTION APPROVED FOR AUDITOR'S TRANSFER

EV 14 March 12-01-92

OFFICE COPY NOT PRECOPDABLE