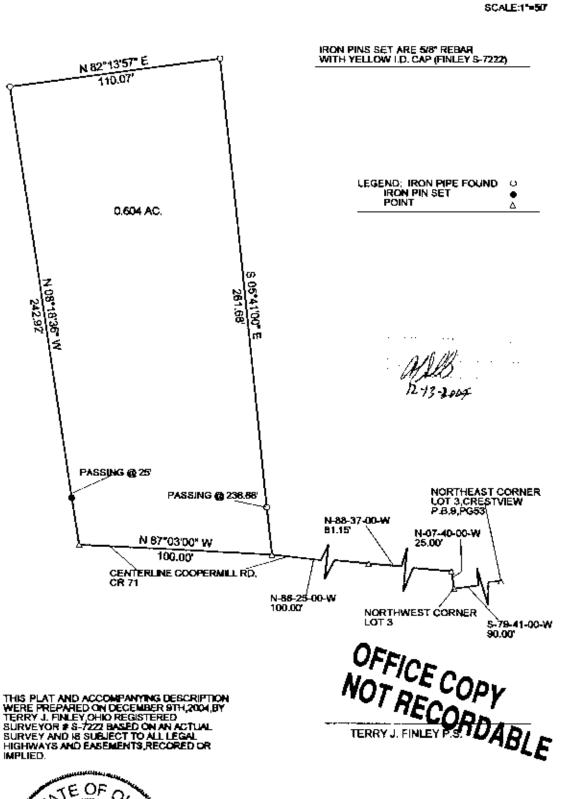

## **LEGAL DESCRIPTION**

Situated in the State of Ohio, County of Muskingum, Township of Springfield, and being part of the southeast quarter of Section 9, Township 16, Range 14, and being all those lands intended to be described in Deed Reference Volume 1087, page 18; being further bounded and described as follows:

Commencing at the northeast corner of Lot #3 of Crestview Subdivision, as recorded in Plat Book 9, page 53, thence, south 79 degrees – 41 minutes – 00 seconds west, 90.00 feet to the northwest corner of said Lot; thence, north 07 degrees – 40 minutes – 00 seconds west, 25.00 feet to a point in the centerline of Coopermill Road (County Road 71); thence, along said centerline, the following two (2) courses and distances:

- north 88 degrees 37 minutes 00 seconds west, 81.15 feet to a point;
- north 86 degrees 25 minutes 00 seconds west, 100.00 feet to the true point of beginning for the parcel herein intended to be described;

Thence, continuing along said centerline, north 87 degrees - 03 minutes - 00 seconds west, 100.00 feet to a point;

Thence, leaving said centerline, north 08 degrees - 18 minutes - 36 seconds west, 242.92 feet to an iron pipe found, passing an iron pin set at 25.00 feet;

Thence, north 82 degrees – 13 minutes – 57 seconds east, 110.07 feet to an iron pipe found;

Thence, south 05 degrees - 41 minutes - 00 seconds east, 261.68 feet to the **point of beginning**, passing an iron pipe found at 236.68 teet,and **containing 0.604 acres more or less**.

Iron pins set are 5/8" rebar with yellow identification cap (Finley S-7222).

Subject to all legal highways and easements, whether recorded or implied.

Bearings described herein are based upon those shown for Crestview Subdivision, as recorded in Plat Book 9, page 53.

Being all of Auditor's Parcel #62-22-01-37-000.

This description, <u>written on Decembr 9, 2004</u>, is based on an actual survey by Terry J. Finley, Ohio Registered Survey 1, 222.

TEARY J. FINLEY

erry J Finley, Register Surveyor #S-7222

12-13-2019

SITUATED IN THE STATE OF OHIO, COUNTY OF MUSICINGUM, TOWNSHIP OF SPRINGFIELD AND BEING PART OF THE SOUTHEAST QUARTER OF SECTION 9, TOWNSHIP 16, RANGE 14, BEING ALL, THOSE LANDS INTENDED TO BE DESCRIBED IN DEED REF. VOL. 1087, PAGE 18.

ALL OF AUDITORS PARCEL, NO. 62-22-01-37-000

THE BEARINGS SHOWN HEREON ARE BASED ON THOSE SHOWN FOR CRESTVIEW SUBDIVISION PB.9, PAGE 59.

TERRY J. FINLEY SURVEYING AND MAPPING

155 MOCKINGBIRD HILL

ZANESVILLE,OHIO 43701