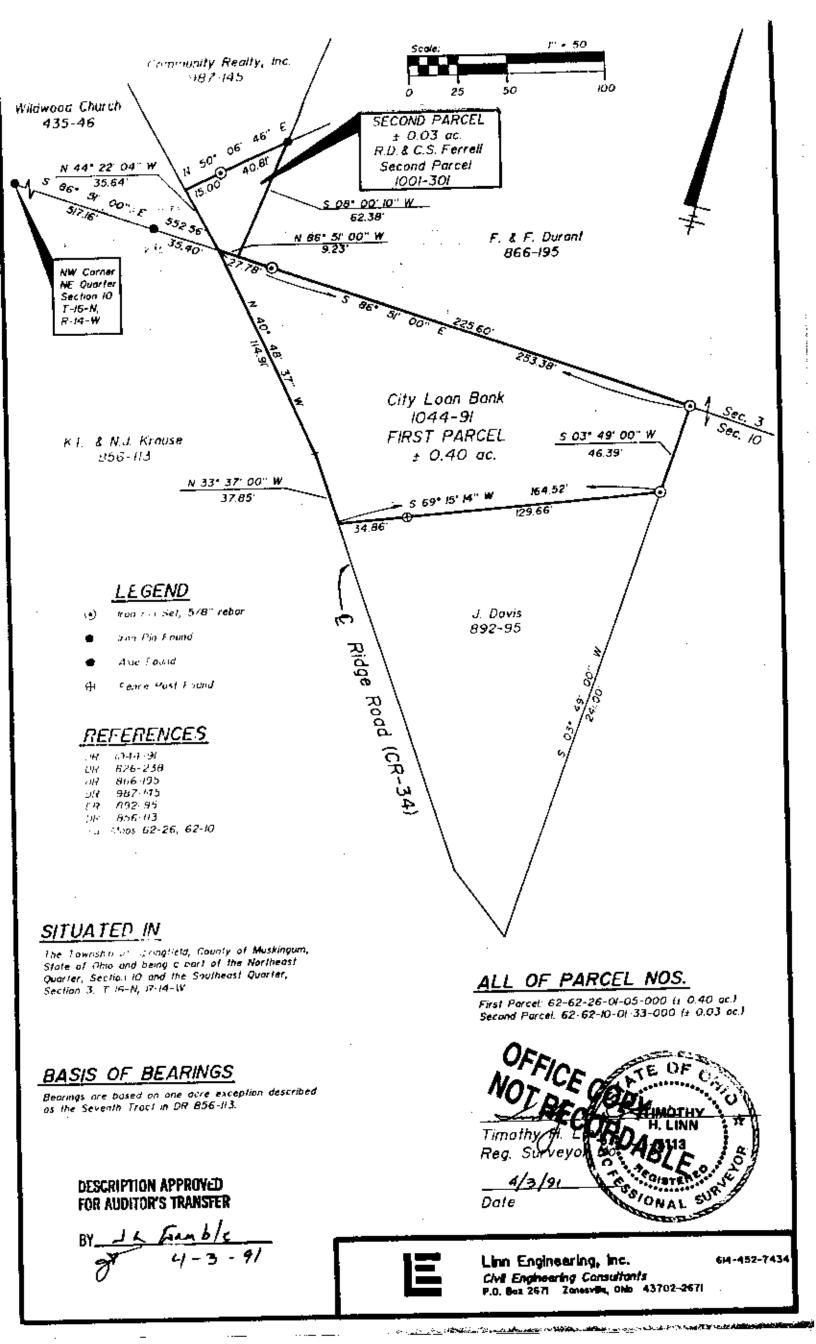

FIRST PARCEL

## 12-26-01-05 2885 RIDGE BD

Situated in the Township of Springfield, County of Muskingum, State of Ohio, and being a part of the Northeast Quarter of Section 10, T-16-N, R-14-W bounded and described as follows:

Beginning for reference at an existing 5/8 inch rebar marking the northwest corner of said Northeast Quarter; thence with the north line of said Quarter South 86 degrees 51 minutes 00 seconds East 552.56 feet to a point on the centerline of Ridge Road (CR-34) and the principal place of heginning, passing an existing axle at 517.16 feet; thence continuing with said north line South 86 degrees 51 minutes 00 seconds East 253.38 feet to a point, passing the southeast corner of the hereinafter described Second Parcel at 9.23 feet and an iron pin set at 27.78 feet; thence with the west line of the lands of F. and F. Durant (DR 866-195) South 03 degrees 49 minutes 00 seconds West 46.39 feet to the northeast corner of the lands of J. Davis (DR 892-95); thence with Davis' north line South 69 degrees 15 minutes 14 seconds West 164.52 feet to the centerline of Ridge Road, passing an existing 6 inch diameter wooden post at 129.66 feat; thence with the centerline of Ridge Road the following two courses: (1) North 33 degrees 37 minutes 00 seconds West 37.85 feet; (2) North 40 degrees 4R minutes 37 seconds West 114.91 feet to the principal place of beginning, containing 0.40 acres, more or less, subject to all legal road right of ways and applicable easements, written or implied.

## SECOND PARCEL

62-10-01-33

Situated in the Township of Springfield, County of Muskingum, State of Ohio, and being a part of the Southeast Quarter of Section 3, T-16-N, R-14-W bounded and described as follows:

Beginning for reference at an existing 5/8 inch rehar marking the northwest corner of the Northeast Quarter Section 10, T-16-N, E-14-W; thence with the north line of said Quarter South 86 degrees 51 minutes 00 seconds East 552.56 feet to a point on the centerline of Ridge Road (CR-34) and the principal place of beginning, passing an existing arle at 517.16 feet; thence with the centerline of Ridge Road North 44 degrees 22 minutes 04 seconds West 35.64 feet to the southernmost point of the lands of Community Eealty, Inc. (DR 987-145); thence with the southeast line of Community Realty North 50 degrees 20 minutes 44 seconds East 56.93 feet to an iron pin set on the west line of the lands of F. and F. Durant (DR 866-195), passing an iron pin set at 20.00 feet; thence with Durant's west line South 08 degrees 50 minutes 25 seconds West 63.07 feet to a point on the south line of Section 3; thence with said south line North 86 degrees 51 minutes 00 seconds West 9.23 feet to the principal place of heginning, containing 0.03 acres, more or less, subject to all legal road right of ways and applicable easements, written or implied.