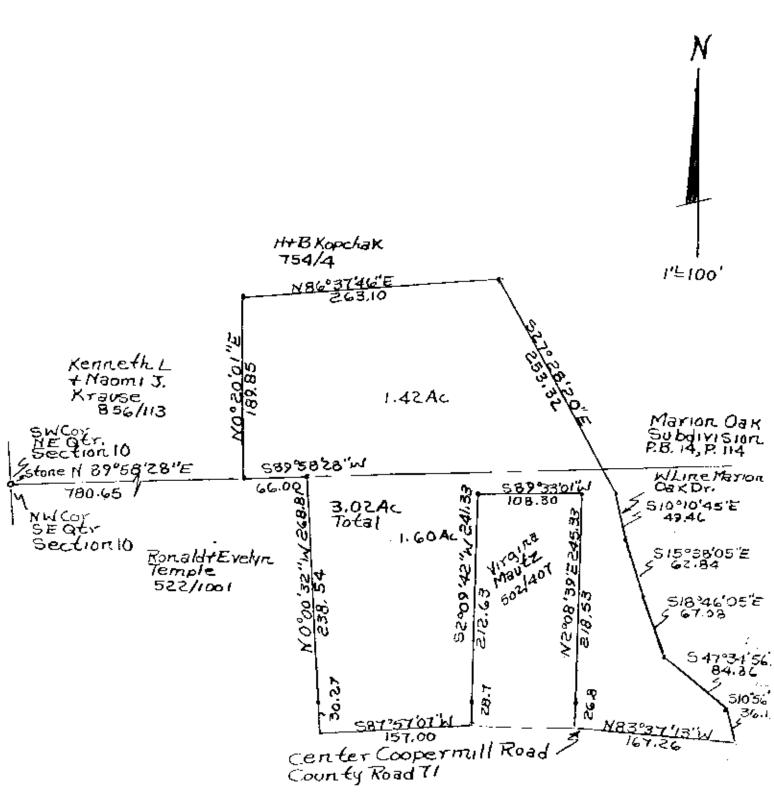

Mabel Mautz to Harry Kopchak 3/3/85

Situated in the State of Ohio, County of Muskingum, Township of State of Section 10, bounded and described as follows:

Commencing at a stone at the Southwest corner of the Northesst Quarter of Section 10; thence North 890 58' 28" East 780.65 feet to an iron pin the place of be-binning; thence North 00 20' 01" East 189.35 feet to an iron pin; thence North 860 37' 46" East 263.10 feet to an iron pin on the West line of Marion Oak Drive of Marion Oak Subdivision; thence along the West line of Marion Oak Drive the following six courses and distances South 270 28' 20" East 49.46 feet to an iron pin, South 100 10' 45" East 49.46 feet to an iron pin, South 150 38' 05" East 62.64 feet to an iron pin, South 150 38' 05" East 67.08 feet to an iron pin, South 180 46' 05" East 67.08 feet to an iron pin, South 100 56' 10" East 36.16 feet to the center of Coopermill Road (County Road 71); thence along center of Coopermill Road (County Road 71); thence along center of Coopermill Road North 830 37' 13" West 167.26 feet; thence leaving center of road North 20 08' 39" East 245.33 feet along Virginia Mautz's East line to a stone passing an iron pin at 26.80 feet; thonce South 890 33' 01" West 108.30 feet along Virginia Mautz's North line to an iron pin; thence along Virginia Mautz's North line to an iron pin; thence along Virginia Mautz's West line South 20 03' 42" West 241.33 feet to the center of Coopermill Road passing an iron pin at 212.63 feet; thence along center of road South 870 57' 07" West 157.00 feet; thence North 00 00' 32" West along Ronald Temple's East line 268.81 feet to an iron pin on Temple's Northeast corner; thence along Ronald Temple's Northeast corner; thence along 66.00 feet to the place of beginning, containing 3.02 acres more or less. 1.42 Acres In Northess (Quarter 1.60 Acres

Bearings are based on those of Marion Oaks Subdivision. Auditor's Parcel Numbers 62-02897 and 62-02899.

Survey & Description By:

OFFICE COPY NOT RECORDABLE NOT RECONDENS No. 5410

> OK VALTO 3-7-85

Auditor Parcel No. 62-02897 62-02899

Surrey Of Property From Mabel Mautz To Harry Kopchax 3/306 By R L Daniels Rep. Sulfayor No. 5410 Million All Million Rep. Sulfayor No. 5410 Million Rep. Sulfayor No. 5410 Million Rep. Sulfayor No. 5.E. Qtrs. Of Selection 10.