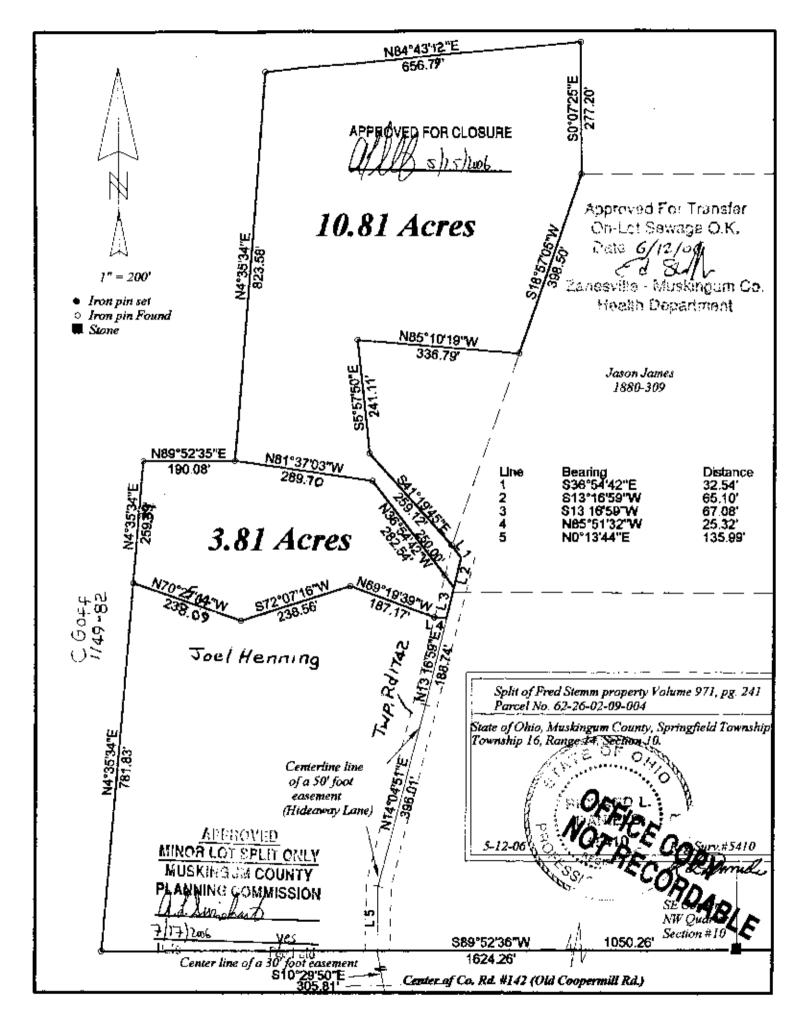

## Fred Stemm

Situated in the State of Ohio, County of Muskingum, Township of Springfield, Township 16, Range 14, Section 10, bounded and described as follows:

Being part of Fred A. and Joanne Stemm Deed Volume 971, page 241, Parcel NO. 62-26-02-09-004.

Commencing at a stone found at the Southeast corner of the Northwest quarter of Section 10; Thence South 89°52'36" West 1624.26 feet to an iron pin found: Thence North 04°35'34" East along C. Goff Volume 1149, page 82, 1041.38 feet to an iron pin found; Thence North 89°52'35" East along C. Goff to an iron pin found the place of beginning: Thence North 04°35'34" East along C. Goff 823.58 feet to an iron pin found; Thence North 84°43'12." East 656.79 feet to an iron pin found; Thence South 00°07'25" East 277,20 feet to an iron pin found; Thence along Jason James Volume 1880, page 309, the following four courses and distances - South 18°57'05" West 398.50 feet to an iron pin found, North 85°10'19" West 336.79 feet to an iron pin found, South 05°57'50" East 241.11 feet to an iron pin found, and South 41°19'45" East 259.12 feet to an iron pin found and South 36°54'42" East 32.54 feet to a point in the center of 50 foot road way Thence along the center (Township Road 1742) of said road South 13°16'59" West 65.10 feet to a point; Thence leaving said road way and along the split lines of Fred Stemm, the following two courses and distances - North 36°54'42" West 282.54 feet to an iron pin found passing an iron pin found at 32.54 feet and North 81°37'03" West 289.70 feet to the place of beginning containing 10.81 Acres more or less.

Bearings are based on the midsection line bearing South 89°52'36" West.

Above description is based on a survey by R.L. Daniels, Registered Surveyor NO. 5410, May 17, 2006, and is intended for the legal transfer of property described and does not intended to describe all or any easements of record nor encroachments unless otherwise indicated.

Iron pins set are NO. 5 reinforced bars 30 inches long with plastic ID caps.

OFFICE COPY 971, page 241

OT RECORDABLE

3