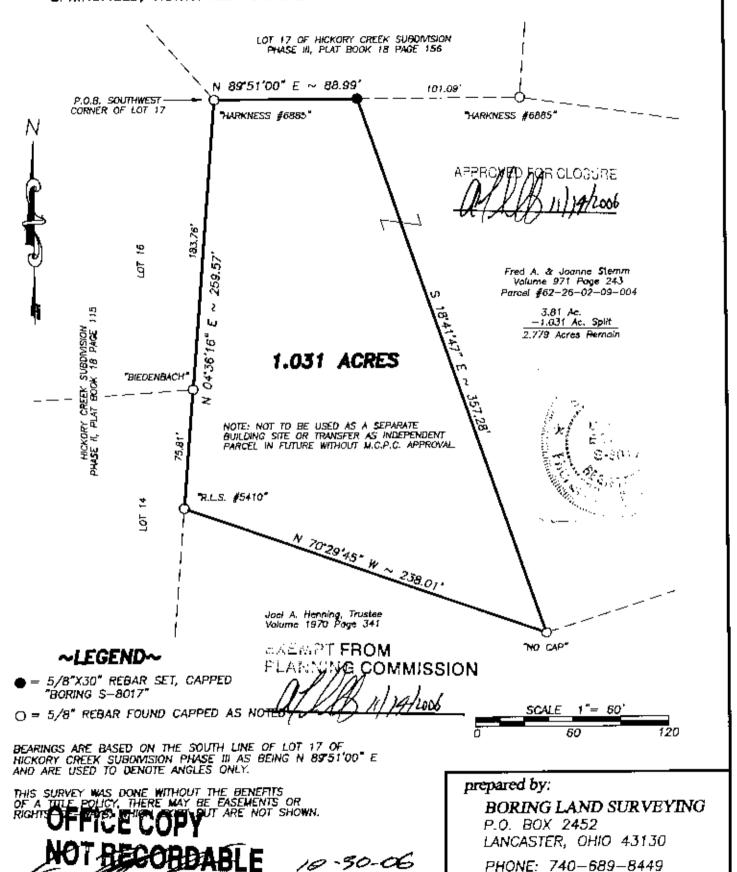

## Deed Description of 1.031 Acres

Situated in the State of Ohio, County of Muskingum, Township of Springfield, northwest quarter of Section 10, Township 16, Range 14. Containing a portion of the lands conveyed to Fred A. & Joann Stemm in Volume 971 Page 243 (parcel #62-26-02-09-004) and being further described as follows:

Beginning at a 5/8" rebar capped "Harkness #6885" found at the southwest corner of lot 17 in Hickory Creek Subdivision Phase III (Plat Book 18 Page 156).

Thence, along the south line of lot 17, N 89°51'00" E 88.99 feet to an iron pin set.

Thereo, with a new line through Stomm, S 18°41'47" E 357.28 feet to a 5/8" rebar found.

Thence, with the north line of the lands conveyed to Joel L. Henning, Trustee in Volume 1970 Page 341, N 70°29'45" W 238.01 feet to a 5/8" rebar capped "R.L.S. #5410" found.

Thence, along the east line of lots 14 & 16 in Hickory Creek Subdivision Phase II (Plat Book 18 Page 115), N 04°36'16" E 259.57 feet to the place of beginning, passing over a 5/8" rebar capped "Biodenbach" found at the northeast corner of lot 14.

The parcel as surveyed contains a total of 1.031 acres more or less.

The above-described tract is not to be used as a separate building site or transfer as independent parcel in future without M.C.P.C. approval.

All iron pins set are 5/8" x 30" rebar capped "Boring S-8017".

Subject to all legal easements, right-of-ways, setbacks, restrictions, & reservations of record.

Bearings are based on the south line of lot 17 in Hickory Creek Subdivision Phase III as being N 89°51'00" E and are used to denote angles only.

The above description was prepared from an actual field survey in October 2006 by D. Todd Boring, Ohio Professional Surveyor #8017.

Doto

10-30-00

All Wighou

D. Todd Boring, Surveyor

DIS MANUSCION