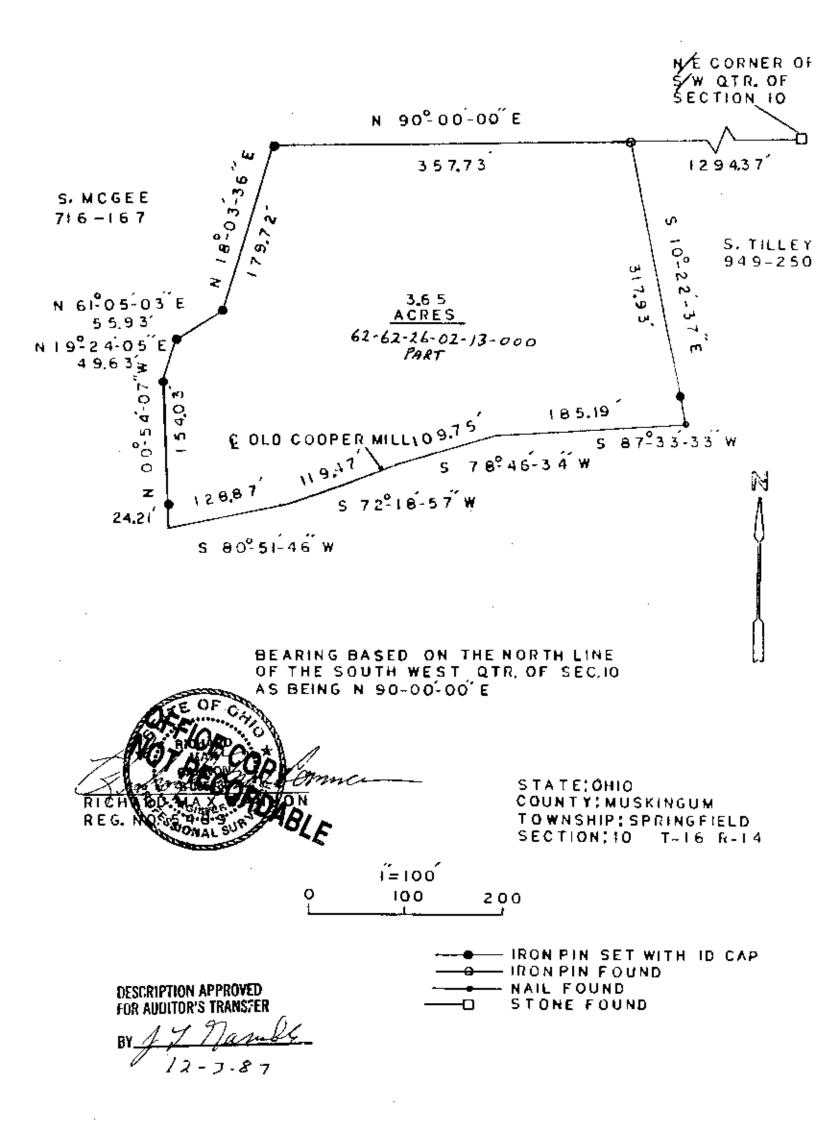

## DEED DESCRIPTION

Situated in the State of Ohio, County of Muskingum, Township of Springfield, T-16, R-14, being part of the Southwest Quarter of Section 10 and more particularly described as follows:

Beginning at a stone at the Northeast Corner of the Southwest Quarter of Section 10; thence North 90 Degrees 00 Minutes 00 Seconds West 1294.37 feet to an iron pin found and the place of beginning; thence South 10 Degrees 22 Minutes 37 Seconds East 317.93 feet to a nail found in the centerline of 01d Coopermill Road, passing an iron pin set at 287.93 feet; thence with said centerline South 87 Degrees 33 Minutes 33 Seconds West 185.19 feet to a point; thence South 78 Degrees 46 minutes 34 Seconds West 109.75 feet to a point; thence South 72 Degrees 18 minutes 57 Seconds West 119.47 feet to a point; thence South 80 Degrees 51 Minutes 46 Seconds West 128.87 feet to a point; thence leaving said centerline North 00 Degrees 54 Minutes 07 Seconds West 154.03 feet to an iron pin set, passing an iron pin set at 24.21 feet; thence North 19 Degrees 24 Minutes 05 Seconds East 49.63 feet to an iron pin set; thence North 61 Degrees 05 Minutes 03 Seconds East 55.93 Feet to an iron pin set; thence North 18 Degrees 03 Minutes 36 Seconds East 179.72 feet to an iron pin set; thence North 90 Degrees 00 Minutes 00 Seconds East 357.73 feet to the place of beginning, containing 3.65 acres, more or less, subject to all legal highways and easements.

Iron pins set are 5/8 inch rebar with plastic identification caps.

Bearings are based on the North line of the Southwest Quarter of Section 10 as being North 90 Degrees 00 Minutes 00 Seconds East.

Part of Parcel No. 62-62-26-02-13.000