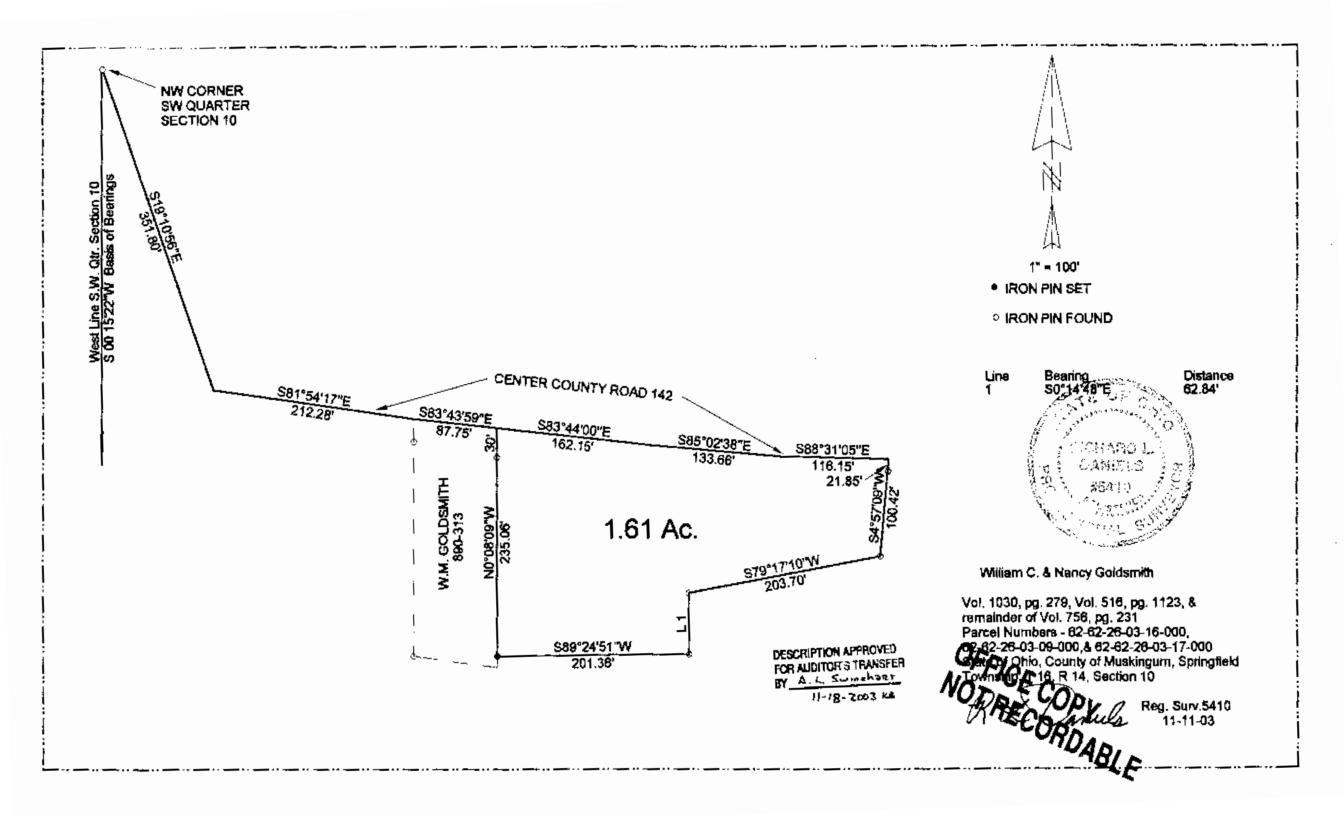

## William C. and Nancy Goldsmith

Situated in the State of Ohio, County of Muskingum, Township of Springfield, Township 16, Range 14, Section 10, Bound and described as follows:

Being all of William C. & Nancy Goldsmith in Deed Vol. 1020, page 279, Parcel # 62-62-26-03-16-000, & Deed Vol. 516, page 1123, Parcel # 62-62-26-03+9-000, And the remainder of Deed Vol. 756, page 231, Parcel # 62-62-26-03-7-000

Commencing at an iron pin found at the Northwest corner of the Southwest Quarter of Section 10; Thence South 19°10'56' East 351.80 feet to a point in County Road 142; Thence along County Road 142 the next two courses and distances, South 81° 54'17" East 212.28 feet to a point, and South 83°43'59" East 87.75 feet to The Place of Beginning; Thence continuing along the center of County road 142 the next three courses and distances, South 83°44'00" East 162.15 feet to a point, South 85°02'38" East 133.66 feet to point, and South 88°31'05" East 116.15 feet to point; Thence leaving County Road 142 South 04°57'09" West 100.42 feet to an iron pin found, passing an iron pin found at 21.85 feet; Thence South 79° 17'10" West 203.70 feet to an iron pin found; Thence South 00°14'48" East 62.84 feet to iron pin found; Thence South 89°24'51" West 201.36 feet to an iron pin set; thence North 00°08'09" West 235.06 feet to The Place of Beginning, passing a iron pin at 205.06. Containing 1.61 Acres more or less

Bearings are based on the West line of the Southwest Quarter of Section 10 Bearing South 00°15'22"West.

Above description is based on the survey of R.L. Daniels, Registered Surveyor 5410, November 11, 2003 and is intended for legal transfer of property described and does not intend to describe all or any easements of record nor encroachments unless otherwise indicated.

Iron pins set are No. 3 reinforcembars 30 inches long with plastic ID caps.

Reference Vol. (186, Pg. 1123, and Vol. 756, Pg. 231

PERCHIPTION APPROVED FOR AUDITOR'S TRANSFER BY A.L. Swinehart

11-18-2003 KB