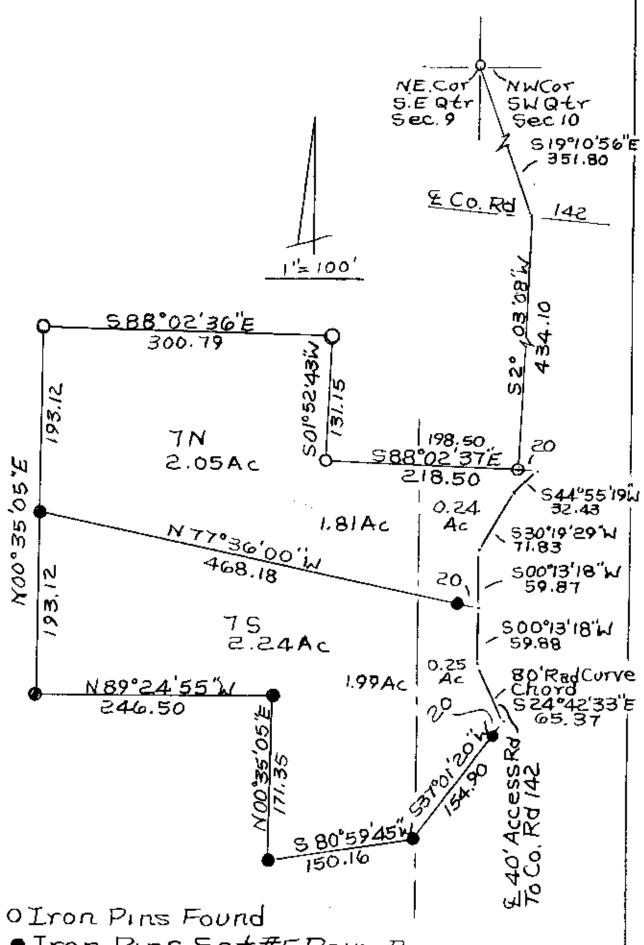

## 7S C.G. and M.L. Mahan Split of Lot 7

Situated in the State of Ohio, County of Muskingum, Township of Springfield, Township 16, Range 14, part of the Southeast Quarter of Section 9, and part of the Southwest Quarter of Section 10, bounded and described as follows:

Being part of Carrol G. Mahan and Mary Louise Mahan Property Deed Vol. 719, Page 167, Parcel Numbers 62-26-03-21-000, and 62-22-01-20-000.

Commencing at an iron pin found at the Northwest Corner of the Sonthwest Quarter of Section 10; Thence South 19°10'56" East 351.80 feet to a point in center of County Road 142; Thence leaving County Road 142 South 2°03'08" West 434.10 feet to an iron pin; Thence South 88°02'37" East 20.00 feet to the center of a 40.00 foot wide right of way; Thence along center of said right of way the following three courses and distances: South 44°55'19" West 32.43 feet to a point, South 30°19'29" West 71.83 feet to a point, and South 00°13'18" West 59.87 feet to a point the place of beginning; Thence South 00°13'18" West 59.88 feet to a point, on a 80.00 foot radius curve to the left, the chord of which bears South 24°42'33" East 65.37 feet to a point; Thence leaving said 40.00 foot wide right of way South 37°01'20" West 154.90 feet to an iron pin passing an iron pin at 20.00 feet; Thence South 80°59'45" West 150./6 feet to an iron pin; Thence North 00°35'05" East 171.35 feet to an iron pin; Thence North 89°24'55" West 246.50 feet to an iron pin; Thence North 00°35'05" East 468.18 feet to the place of beginning containing 2.24 acres more or less: 1.99 acres in Section 9 and 0.25 acres in Section 10:

Also the right to use a 40 foot wide access road to access to Coopermill Road (County Road 142)

Bearings are based on the West line of the Southwest Quarter of Section 10 bearing South 00°15'22" West.

Above description is based on the survey by R.L. Daniels, Registered Surveyor No. 5410, Nov. 12, 1998 and is intended for legal transfer of property described and does not intend to describe all or any easements of record nor encroachments unless otherwise indicated.

Iron pins set are No. 5 reinf. bars 30 inches long with plastic ID caps.

Reference Deed VOFFICE COPY
NOT RECORDABLE

CESCRIPTION APPROVED FOR AUDITOR'S TRANSFER

11-20-90

• Iron Pins Set#5 Reinf Bars

DESCRIPTION APPROVED FOR AUDITOR'S TRANSFER CY CG. + M.L. Mahan Lot 7 Ref Vol. 719, Page 167 11-20-90 Split Parcel No. 62-26-03-21+62-22-01-20 State Of Ohio, County Of Muskingum Township Springfield, TIG, RIA FRCE COPYSec. 10 11-18-98 ADABEEReg Surr. 5410