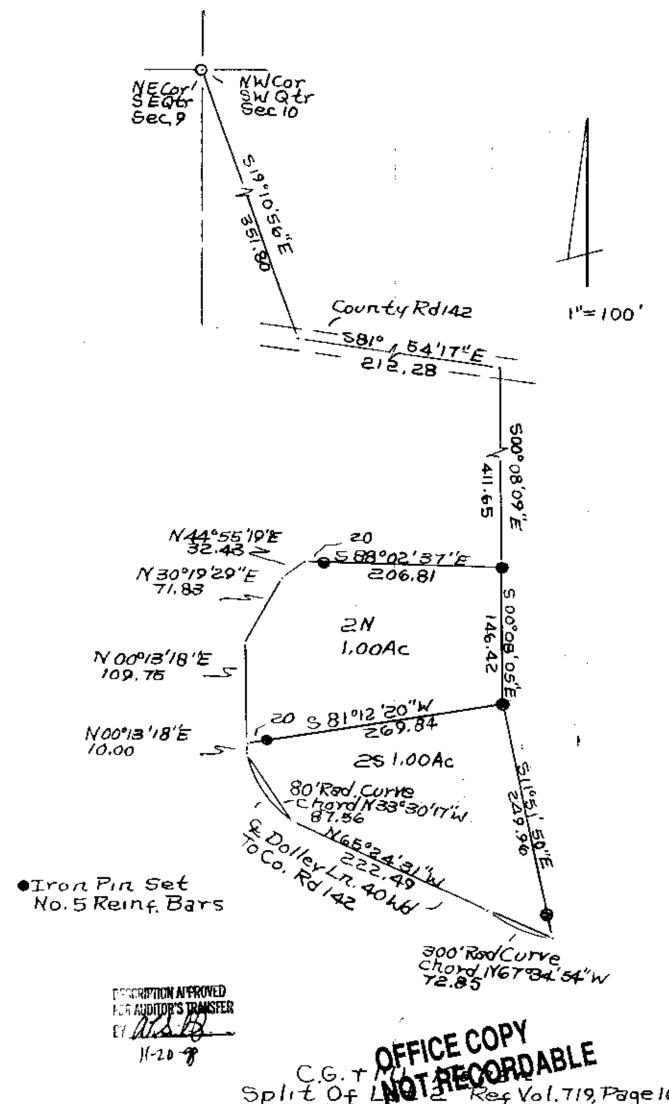

## C.G. and M.L. Mahan Split of Lot 2 - 2 S

Situated in the State of Ohio, County of Muskingum, Township of Springfield, Township 16, Range 14, part of the Southwest Quarter of Section 10, bounded and described as follows.

Being part of Carrol G. Mahan and Mary Louise Mahan Property Vol. 719, Page 167, and part of Parcel No. 62-03-21-000.

Commencing at an iron pin found at the Northwest Corner of the Southwest Quarter of Section 10; Thence South 19°10'56" East 351.80 feet to a point in County Road 142; Thence along center of County Road 142 South 81°54'17" East 212.28 feet to a point; Thence leaving County Road 142 South 00°08'09" East 411.65 feet to an iron pin found; Thence South 00°08'05" East 146.42 feet to an iron pin found the place of beginning; Thence South 11°51'50" East 249.96 feet to the center of a 40.00 foot wide access road; Thence along the center of access road the following four courses and distances on a 300.00 foot radius curve to the right the chord of which bears North 67°34'54" West 72.85 feet to a point, North 65°24'31" West 222.49 feet to a point, on a 80.00 foot radius curve to the right the chord of which bears North 33°30'17" West 87.56 feet to a point, and North 00°13'18" East 10.00 feet to a point; Thence leaving said road North 81°12'20" East 269.84 feet to the place of beginning containing 1.00 acres more or less.

Also the right to use a 40.00 foot wide access road to Coopermill Road (County Road 142).

Bearings are based on the West line of the Southwest Quarter of Section 10 bearing South 00°15'22" West.

Above description is based on the survey by R.L. Daniels, Registered Surveyor No. 5410, Nov. 12, 1998 and is intended for legal transfer of property described and does not intend to describe all or any easements of record nor encroachments unless otherwise indicated.

Iron pins set are No. 5 reinf, bars 30 inches long with plastic ID caps.

Ref. Deed Vol. 719, Page 167.

DESCRIPTION APPROVED FOR AUDITOR'S TRANSFER

11-20-98

Split Of LNOTHER Reg Vol. 719, Page 167
Parcel No. 62-22-01-20-000
Sta Ohio, Commtur 18: rgum
Ton' DOF