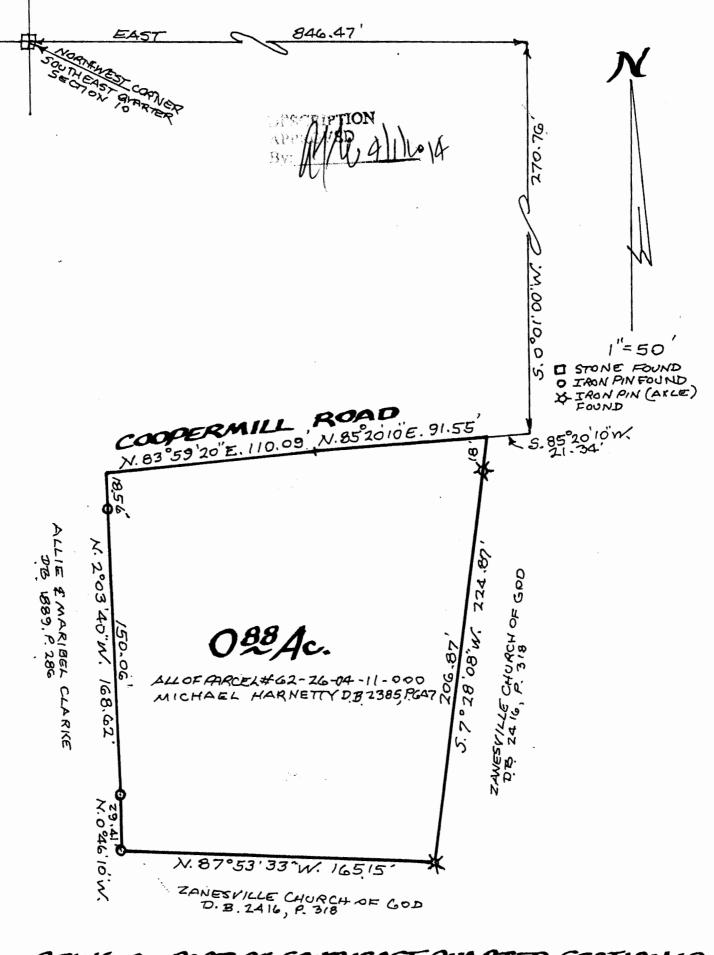

## L. Peter Dinan & Associates

27 South Sixth Street
P.O. Box 55, Zanesville, Ohio 43702-0055

Michael Harnetty
All of Parcel #62-26-04-11-000
0.88 Acres

Situated in the State of Ohio, County of Muskingum, Township of Springfield.

Being a part of the southeast quarter of Section 10, Township 16, Range 14 bounded and described as follows:

Commencing at a stone found at the northwest corner of the southeast quarter of Section 10; thence east along the quarter section line 846.47 feet to a point; thence south 0 degrees 01 minutes west 270.76 feet to a point in the center of Coopermill Road; thence along the center of Coopermill Road south 85 degrees 20 minutes 10 seconds west 21.34 feet to the true place of beginning of the premises herein intended to be described; thence leaving said road south 7 degrees 28 minutes 08 seconds west 224.87 feet to an iron pin axle found passing and iron pin axle found at 18.0 feet; thence north 87 degrees 53 minutes 33 seconds west 165.15 feet to an iron pin found; thence north 0 degrees 46 minutes 10 seconds west 29.41 feet to an iron pin found; thence north 2 degrees 03 minutes 40 seconds west 168.62 feet to a point in the center of Coopermill Road passing an iron pin found at 150.06 feet; thence along the center of Coopermill Road north 83 degrees 59 minutes 20 seconds east 110.09 feet to a point; thence continuing along the center of Coopermill Road north 85 degrees 20 minutes 10 seconds east 91.55 feet to the true place of beginning, containing eighty-eight hundredths (0.88) of an acre more or less.

Subject to the easements of Coopermill Road.

This description written from a survey made by L. Peter Dinan, Registered Surveyor #5451, November 18, 2013.