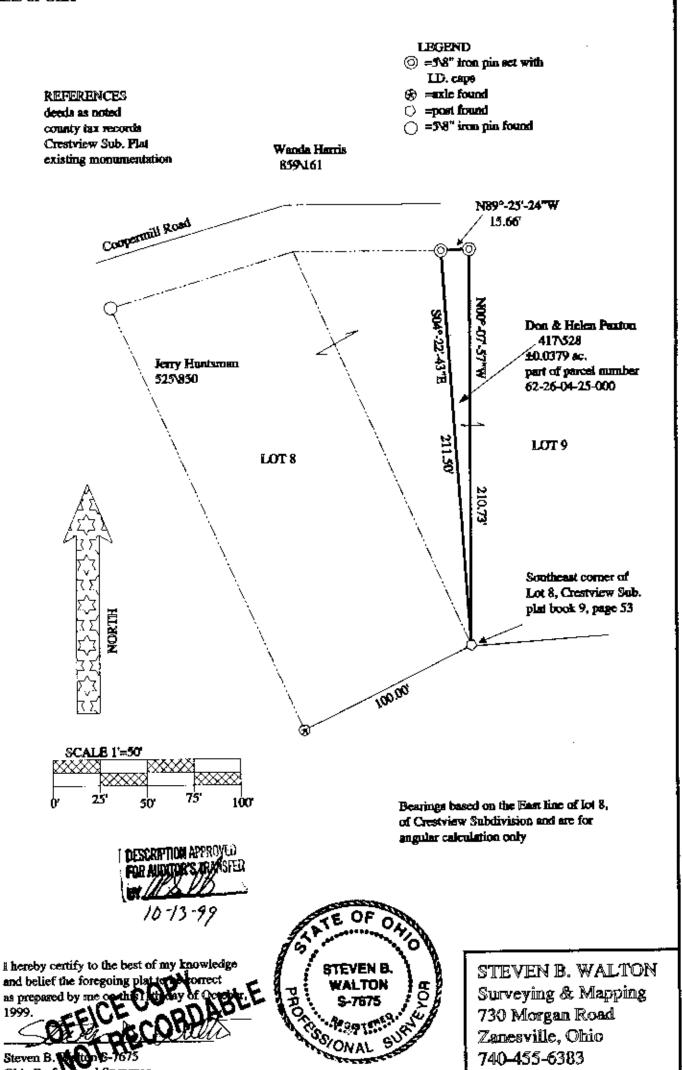

## Description for conveyance

Being a part of lot 9 of the Crestview Subdivision as recorded in plat book 9 page 53 and being situated in the southwest quarter of section 10, Township 16, North; Range 14, West, Springfield Township, Muskingum County, State of Ohio and being a part of the lands last transferred to Don and Helen Paxton as recorded in deed book 417 page 528 of the said county records and being further described as follows.

Beginning at a 8" post found on the Southeast Corner of lot 8 of the said Crestview Subdivision. Thence North 00 degrees 07 minutes 57 seconds West 210.73 feet to an iron pin set on the south side of Coopermili Road. Thence along the south side of said road North 89 degrees 25 minutes 24 seconds West 15.66 feet to an iron pin set. Thence South 04 degrees 22 minutes 43 seconds East 211.50 feet to the place of beginning and containing 0.0379 of an acre more or less. Subject to all right of ways and easements either written or implied. All iron pins set are 5\8" by 30" rebar with i.d. caps. Bearings based on the east line of lot 8 and are for angular calculation only. Description prepared by Steven B. Walton, Ohio Professional Surveyor S-7675 on the 11th day of October, 1999. Being a part of Auditor's pare southber \$2.04-25-000.

Steven B. Walton, Professional Surveyor S-7675

FUE AUDITOR'S TRANS

10-13-99

Being a Part of lot 9 of the Creatview Subdivision as recorded in Plat Book 9 page 53, Situated in Southwest Quarter of Section 10, Township 16, North; Range 14, West, Springfield Township, Muskingum County, State of Ohio