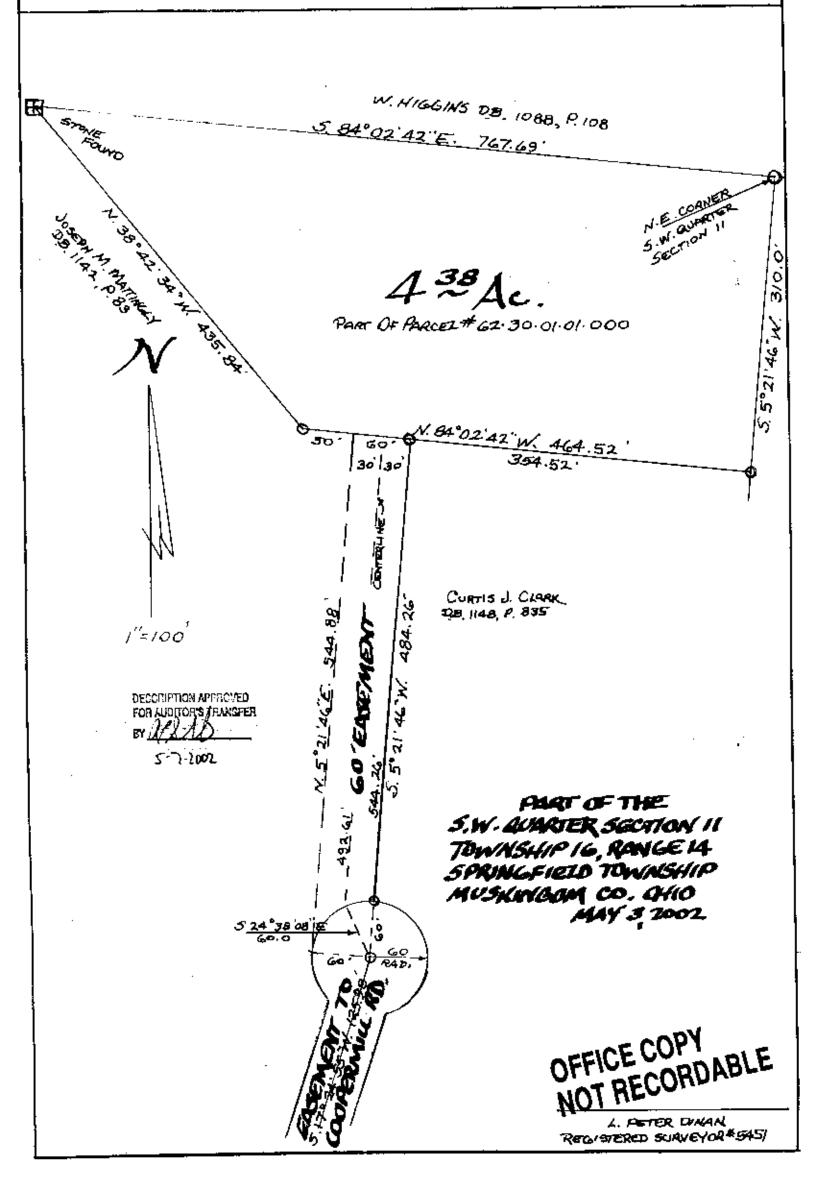

## L. Peter Dinan & Associates

27 South Sixth Street
P.O. Box 55, Zanesville, Ohio 43702-0055

Joseph M. Mattingly
4.38 Acres
Part of Parcel #62-30-01-01-000

Situated in the State of Ohio, County of Muskingum, Township of Springfield.

Being a part of the Southwest Quarter of Section 11, Township 16, Range 14 bounded and described as follows:

Beginning at an iron pin found at the Northeast Corner of the Southwest Quarter of said Section 11; theuce south 5 degrees 21 minutes 46 seconds west 310.0 feet to an iron pin; thence north 84 degrees 02 minutes 42 seconds west 464.52 feet to an iron pin; thence north 38 degrees 42 minutes 34 seconds west 435.84 feet to a stone found; thence south 84 degrees 02 minutes 42 seconds east 767.69 feet to the place of beginning, containing four and thirty-eight hundredths (4.38) acres more or less.

There is also conveyed herein an easement for ingress and egress 60 feet wide, the centerline of said easement is described as follows: commencing at the iron pin found at the sontheast corner of the above described 4.38 acre parcel; thence along the south line of said 4.38 acre parcel north 84 degrees 02 minntes 42 seconds west 384.52 feet to the centerline of said easement and the true place of beginning; thence along the center of said easement the following eight (8) courses and distances, sonth 5 degrees 21 minutes 46 seconds west 492.61 feet to a point; thence south 24 degrees 38 minutes 08 seconds east 60 feet to an iron pin set in the center of a 60 foot cul de sac said pin being the place of beginning for the easement herein described; thence south 17 degrees 24 minutes 55 seconds west 125.98 feet; thence south 47 degrees 36 minutes 34 seconds west 72.88 feet; thence south 47 degrees 15 minutes 10 seconds west 58.12 feet; thence south 83 degrees 27 minutes 00 seconds west 53.15 feet; thence south 83 degrees 27 minutes 29 seconds west 303.04 feet; thence south 67 degrees 59 minutes 44 seconds west 21.50 feet to a point in the center of County Road 71 (Coopermill Road) said point being the termination of said easement.

This description written from a survey made by L. Peter Dinan, Registered Surveyor #5451, May 6,2002.

OFFICE COPY NOT RECORDABLE

POSCRIPTION APPROVED
FOR AUDITOR STRANSFER
BY

5-7-2002