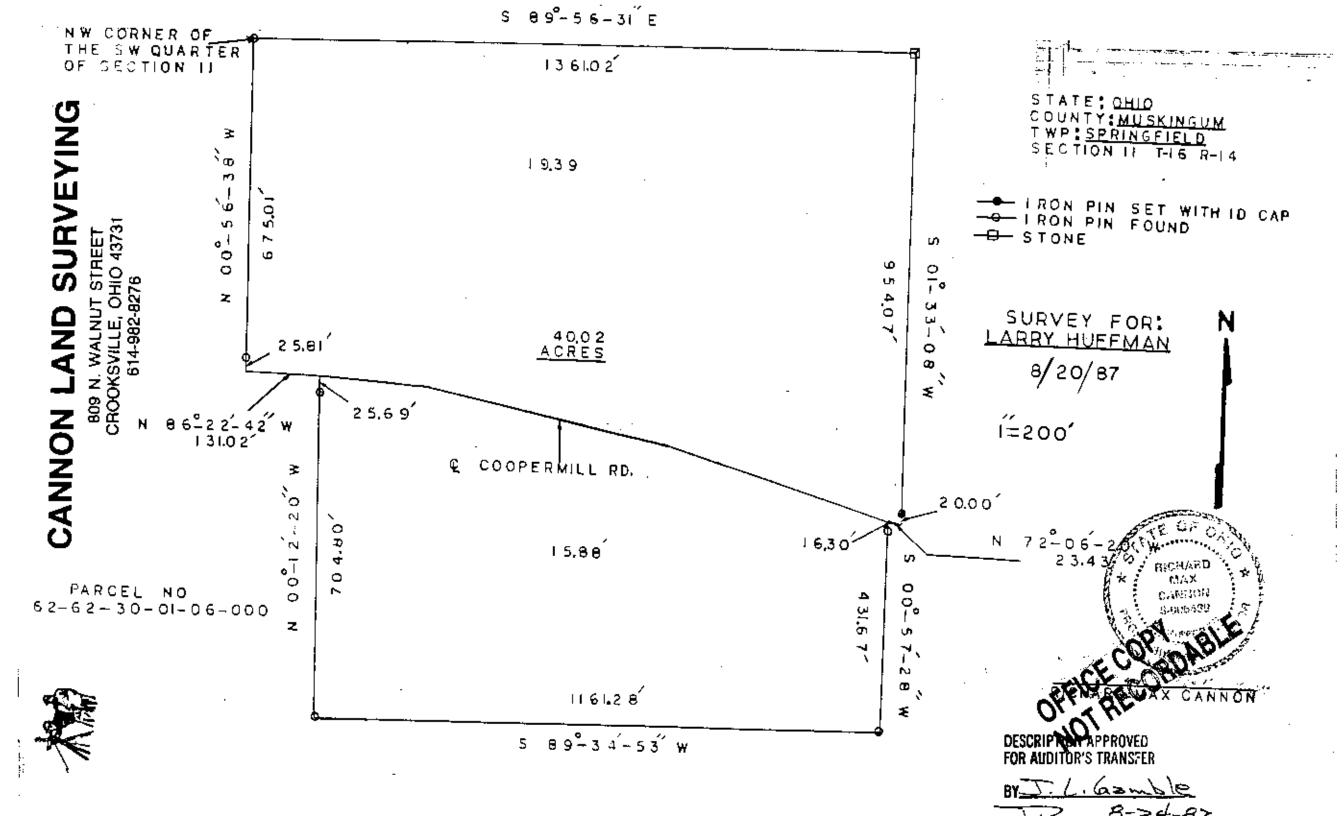

## DEED DESCRIPTION

Situated in the Southwest Quarter of Section 11, Township 16, Range 14, Springfield Township, Muskingum County, Ohio, and being more particularly described as follows:

Beginning at an iron pin found marking the Northwest Corner of the Southwest Quarter of Section 11; thence South 89 Degrees 56 Minutes 31 seconds East 1361.02 feet to a stone; thence South 01 Degrees 33 Minutes 08 Seconds west 954.07 feet to a point in the centerline of County Road Number 71 ( Coopermill Road ), passing an iron pin set at 934.07 feet; thence with said road North 72 Degrees 06 Minutes 20 Seconds West 23.43 feet to a point in the centerline of County Road Number 71; thence leaving said road South 00 Degrees 57 minutes 28 Seconds West 431.67 feet to an iron pin found, passing an iron pin found at 16.30 feet; thence South 89 Degrees 34 Minutes 53 Seconds West 1161.28 feet to an iron pin found; thence North 00 Degrees 12 Minutes 20 Seconds West 704.80 feet to a point in the centerline of County Road Number 71, passing an iron pin set at 679.11 feet; thence with said road North 86 Degrees 22 Minutes 42 Seconds West 131.02 feet to a point in the Centerline of said Road; thence leaving Said road North 00 Degrees 56 Minutes 38 Seconds West 675.01 feet to the place of beginning, passing an iron pin set at 25.81 feet. The tract as surveyed contains 40.02 acres, more or less, subject to all legal highways and easements.

Iron pins set are 5/8 inch rebar with plastic identification caps.

Prior deed: Vol. 522 Fage 768

Parcel Number 62-62-30-01-06-000

Bearings are based on the North-Line of the Southwest Quarter of Section 11 as being South 89 Degrees 56 Minutes 31 Seconds East

This description was written from a survey made August 21, 1987.

DESCRIPTION APPROVED FOR AUDITOR'S TRANSFER

<u>62 -</u> 6Y 🛴 8-24-B7

R

E: DHLO TY: MUSKINGUM S<u>PRINGFIELD</u> TON II THE R-1

4

Date

סס