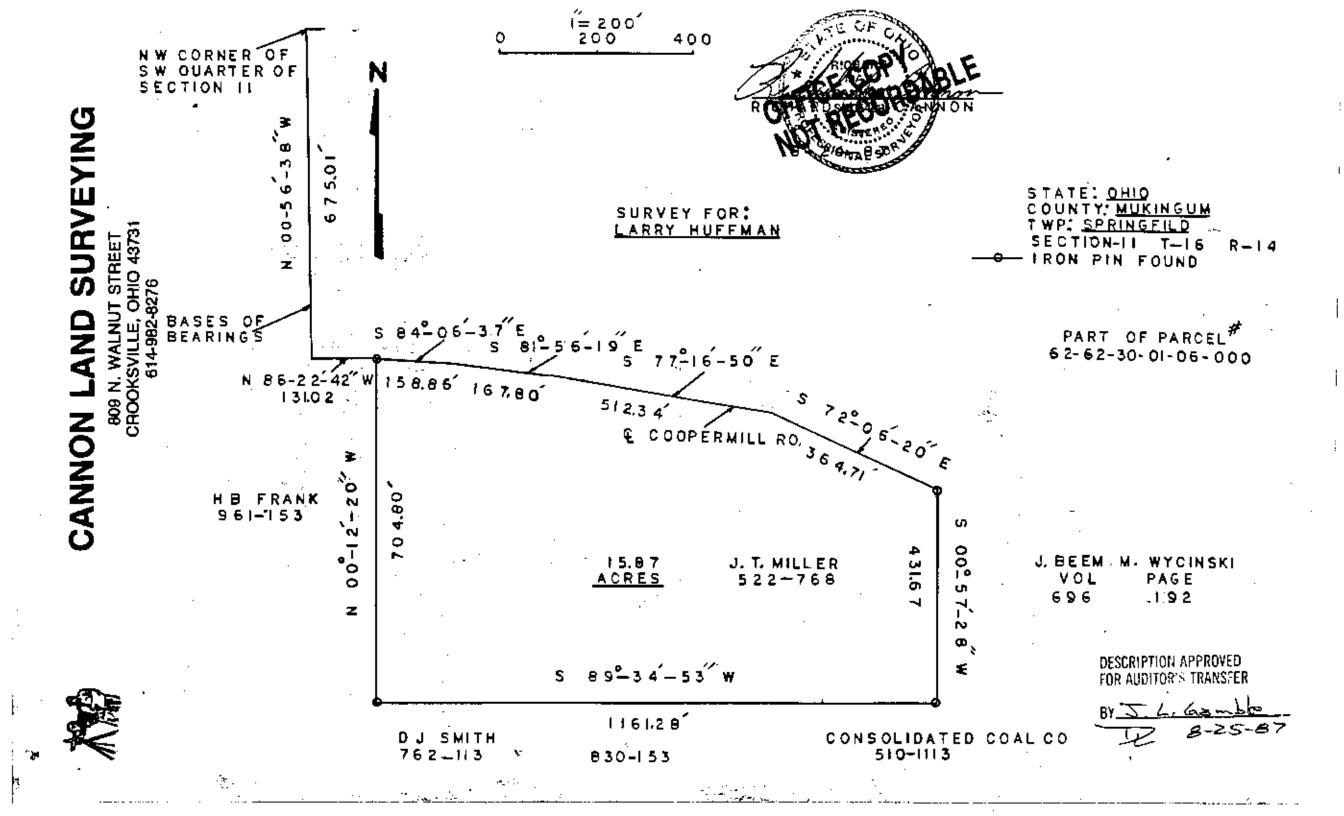

## DEED DESCRIPTION

Situated in the Southwest Quarter of Section 11, Township 16, Range 14, Springfield Township, Muskingum County, Ohio, and being more particularly described as follows:

Beginning at an iron pin found marking the Northwest Corner of the Southwest Quarter of Section 11; thence South 00 Degrees 56 Minutes 38 Seconds East 675.01 feet to a point in the centerline of County Road Number 71 ( Coopermill Road ), passing an iron pin found at 649.20 feet; thence with said Road South 86 Degrees 22 Minutes 42 Seconds East 131.02 feet to a point in the centerline of said road and the place of beginning; thence with said Road South 84 Degrees 06 Minutes 37 Seconds East 158.86 feet to a point in said road; thence South 81 Degrees 56 Minutes 19 Seconds East 167.80 feet to a point in said road; thence South 77 Degrees 16 Minutes 50 Seconds East 512.34 feet to a point in said road; thence South 72 Degrees 06 Minutee 20 Seconds East 364.71 feet to a point in said road; thence leaving said road South 00 Degrees 57 Minutes 28 Seconds West 431.67 feet to an iron pin found, passing an iron pin found at 16.30 feet; thence South 89 Degrees 34 Minutes 53 Seconds West 1161.28 feet to an iron pin found; thence North 00 Degrees 12 minutes 20 Seconds West 704.80 feet to the place of beginning, passing an iron pin found at 679.11 feet. The tract as surveyed contains 15.87 acres, more or less, subject to all legal highways and easements.

Iron pins set are 5/8 inch rebar with plastic identification caps.

Prior deeds Vol. 522 Page 768

Bearinge are based on the West Line of Section 11 as being South 00 Degrees 56 Minutes 38 Seconds West.

Part of parcel number 62-62-30-01-06-000

This description was written from a survey made August 24, 1987.

Ϋ́ ž z ч ٥'n Q ø 62-30-01-06-000 ION-I 지 п τ υ Ð Ī z о Ч X Τ1 0 U U Ţ σ PARCE £ z 9 9 9 OR'S YCINSKI G O Νm ወ APPROVEL Ξ TRANSFER Ø 25-8 π ŧ