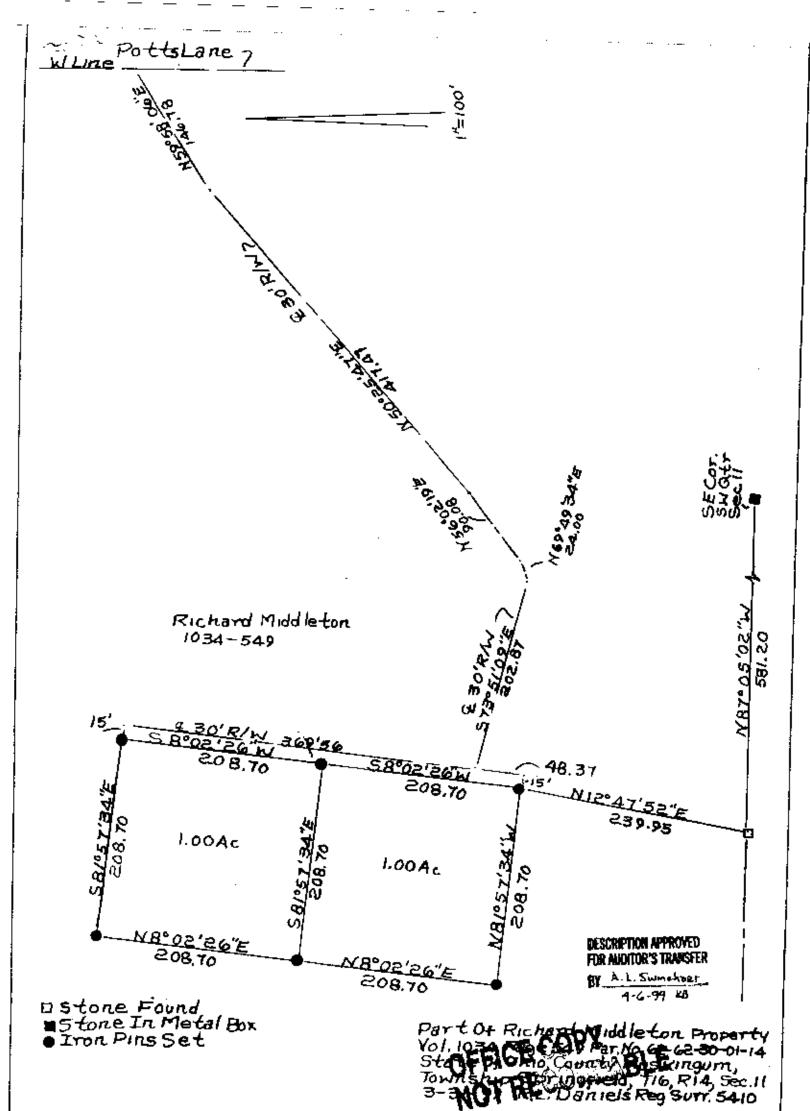

## Middleton

Situated in the State of Ohio, County of Muskingum, Township of Springfield, Township 16, Range 14, Section 11, bounded and described as follow:

Part of Richard Middleton Property Deed Vol. 1034, Page 549, Parcel No. 62-62-30-01-14-000.

Commencing at a stone in metal box with metal cap cover found at the Southeast Corner of the Southwest Quarter of Section 11; Thence on Section line North 87°05'02" West 581.20 feet to a stone found; Thence North 12°47'52" East 239.95 feet to an iron pin set the place of beginning; Thence North 81°57'34" West 208.70 feet to an iron pin set; Thence North 8°02'26" East 208.70 feet to an iron pin set; Thence South 81°57'34" East 208.70 feet to an iron pin set; Thence South 8°02'26" West along a 30.00 foot wide access right of way 208.70 feet to the place of beginning containing 1.00 acres more or less:

Also the right to use a 30.00 wide right of way for access to Potts Lane the center of which is described as follows: Beginning at the Southeast Corner of above description; Thence South 81°57'34" East 15.00 feet to the center of said access; Thence along center line the following six courses and distances: North 8°02'26" East 48.37 feet to a point, South 73°51'09" East 202.87 feet to a point, North 69°49'34" East 24.00 to point, North 56°02'19" East 90.08 feet to a point, North 50°25'47" East 417.47 feet to a point, and North 59°58'06" East 146.78 feet to a point on the Westerly right of way of Potts Lane,

Bearings are based on the South line of the Southwest Quarter of Section 11 bearing South 87°05'02" East.

Above description is based on the survey by R.L. Daniels, Registered Surveyor No. 5410, April 2, 1999 and is intended for legal transfer of property described and does not intend to describe all or any easements of record nor encroachments unless otherwise indicated.

Iron pins set are No. 5 reinf. bars 30 inches long with plastic ID caps.

Reference Vol. 1034, Page 549.

OFFICE COPY NOT RECORDABLE

BESCRIPTION APPROVED
FOR AUDITOR'S TRANSFER
BY R. L. Swing hart
9-6-99 KA