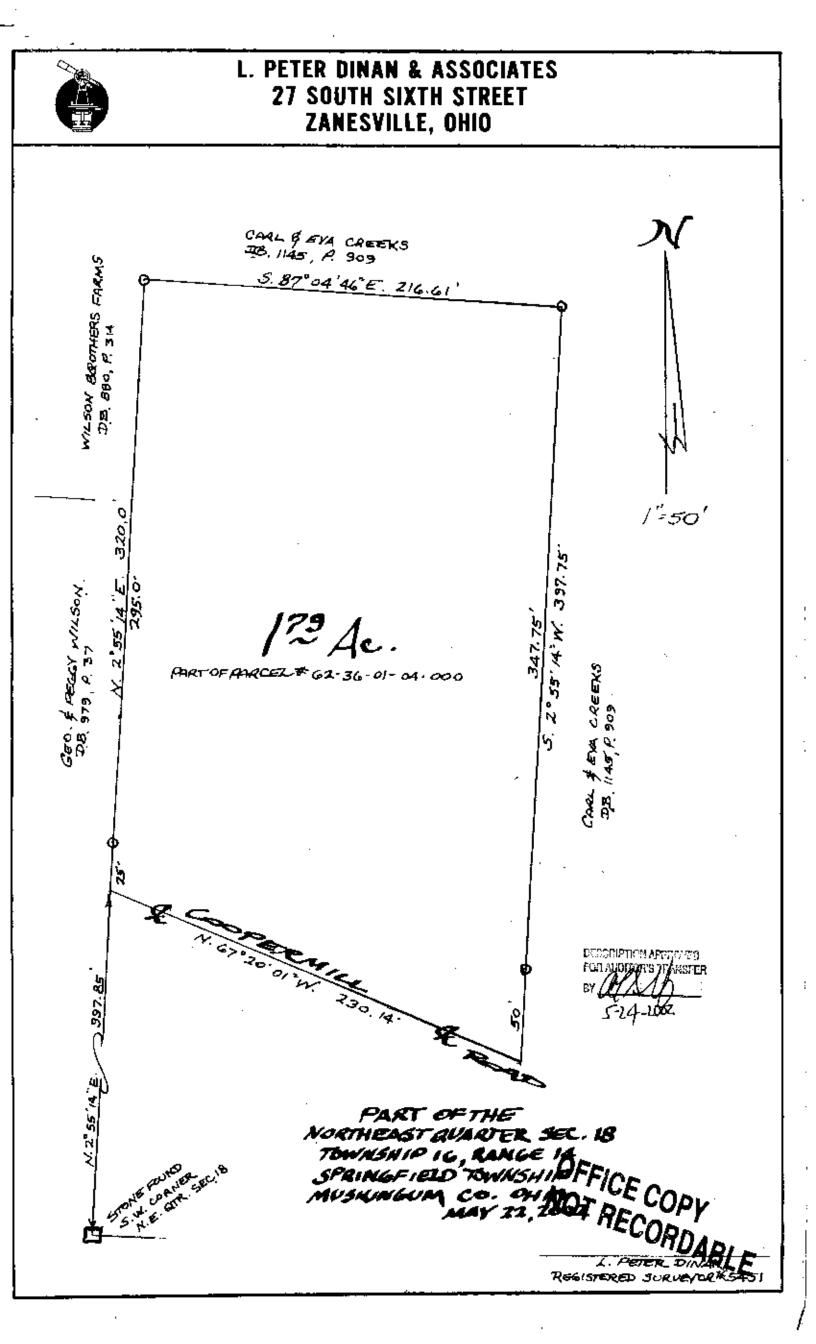

62-36-01-04-001 6375 CooperLMill BA Phone and Fax: 740-453-8448

L. Peter Dinan & Associates

27 South Sixth Street P.O. Box 55, Zanesville, Ohio 43702-0055

Description For Conveyance 1.79 Acres Part of Parcel #62-36-01-04-000

Situated in the State of Ohio, County of Muskingum, Township of Springfield.

Being a part of the Northeast Quarter of Section 18, Township 16, Range 14 bounded and described as follows:

Commencing at a stone found at the southwest corner of the northeast quarter of Section 18; thence along the west line of said northeast quarter north 2 degrees 55 minutes 14 seconds east 997.85 feet to a point in the center of Coopermill Road and the true place of beginning of the premises herein intended to be described; thence continuing north 2 degrees 55 minutes 14 seconds east 320.0 feet to an iron pin; thence south 87 degrees 04 minutes 46 seconds east 216.61 feet to an iron pin; thence south 2 degrees 55 minutes 14 seconds west 397.75 feet to a point in the center of Coopermill Road; thence along the center of Coopermill Road north 67 degrees 20 minutes 01 seconds west 230.14 feet to the true place of beginning, containing one and seventy-nine hundredths (1.79) acres more or less.

Subject to the easements of Coopermill Road.

This description written from a survey made by L. Peter Dinau, Registered Surveyor #5451, May 23, 2002.

5-29-2002

OFFICE COPY NOT RECORDABLE