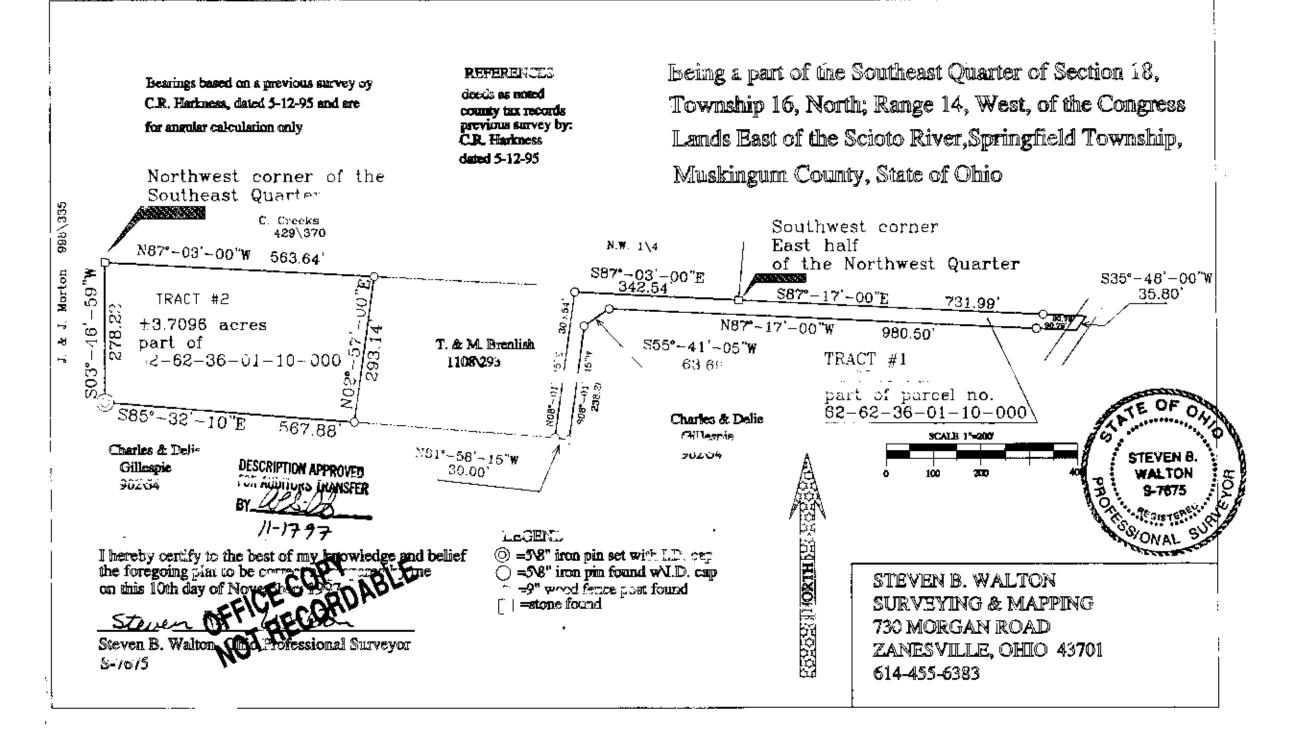

## Description for conveyance tract #1

Being a part of the Southeast Quarter of section 18, Township 16, North; Range 14, West, Springfield Township, Muskingum County, State of Ohio and being a part of the tract last transferred to Delie Gillespie as recorded in deed book 902 page 54 of the said county records and being further described as follows.

Beginning at a stone found at the Southwest corner of the East Half of the Northeast Quarter Northwest of section 18. Thence along the South line of said Northeast Quarter S87 degrees 17 minutes 00 seconds East 731.99 feet to a point in the center of Wilkins Road (Twp. Rd. 475), passing an iron pin found at 641.20'. Thence along the center of said road South 35 degrees 48 minutes 00 seconds West 35.80 feet to an point. Thence leaving said road North 87 degrees 17 minutes 00 seconds West 980.50 feet to an iron pin found, passing an iron pin found at 90.79 feet. Thence South 55 degrees 41 minutes 05 seconds West 63.09 feet to an iron pin found. Thence South 55 degrees 01 minutes 45 seconds West 238.28 feet to an iron pin found. Thence North 81 degrees 58 minutes 15 seconds West 30.00 feet to an iron pin found. Thence North 08 degrees 01 minutes 45 seconds West 30.00 feet to an iron pin found. Thence North 08 degrees 01 minutes 45 seconds West 30.00 feet to an iron pin found. Thence North 108 degrees 01 minutes 45 seconds West 30.00 feet to an iron pin found on the North line of the Southeast Quarter. Thence Along said North line South 87 degrees 03 minutes 00 seconds East 342.54 feet to the place of beginning containing 0.9502 acres more or less. Subject to all right of ways and easement ether written or implied

The bearings within this description are based on a previous survey by: C.R. Harkness dated 5-12-95 and are for angular calculation only. All iron pins set are 5\8" by 30" rebar with I.D. caps stamped WALTON S-7675.

Description prepared by Steven B. Walton, Ohio Professional Surveyor S-7675 on the 10th day of November, 1997

Being a part of Auditor's parcel number, 62-62-36-01-10-000.

DESCRIPTION APPROVED FOR AUDITOR'S TRANSFER