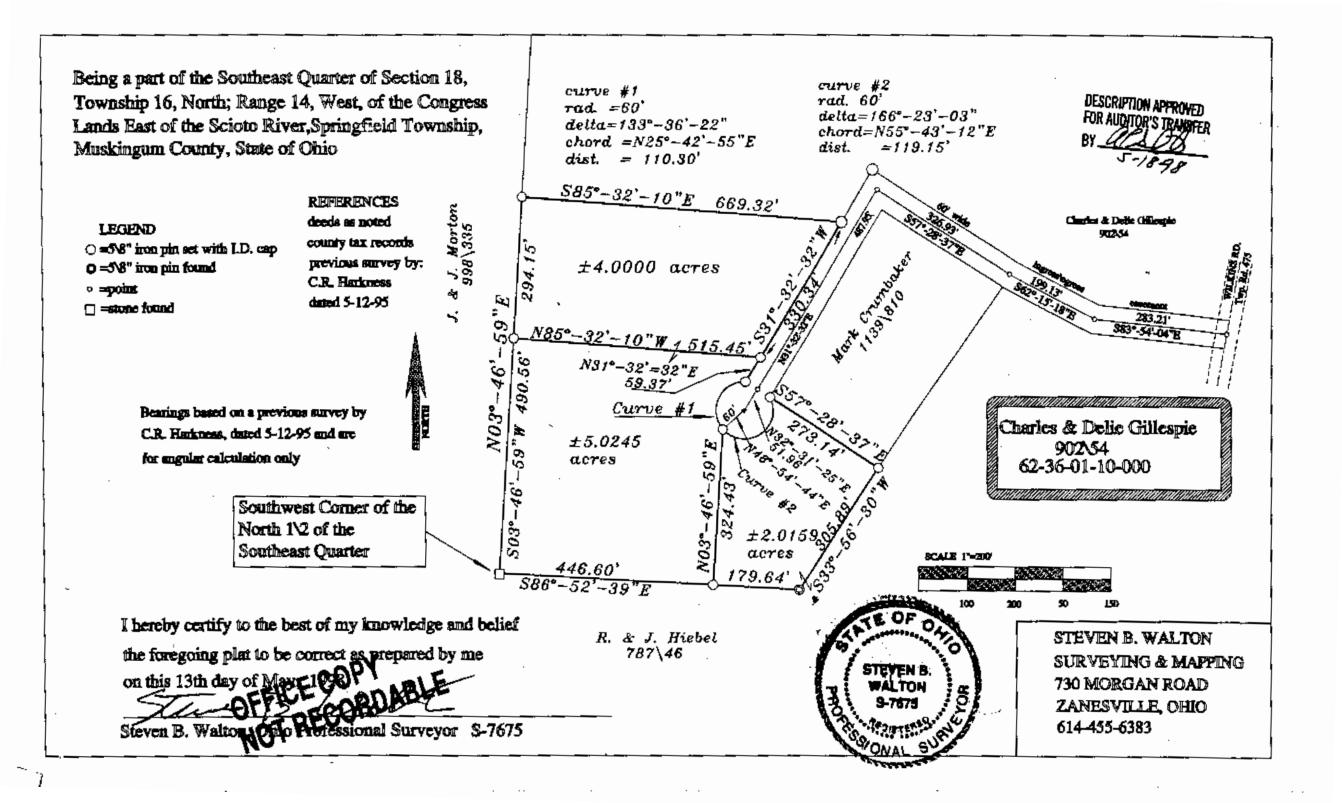

## Description for conveyance

Being a part of the Southeast Quarter of section 18, Township 16, North; Range 14, West, Springfield Township, Muskingum County, State of Ohio and being a part of the tract last transferred to Delie Gillespie as recorded in deed book 902 page 54 of the said county records and being further described as follows.

Beginning for reference at a stone found at the Southwest corner of the North half, of the Southeast quarter of section 18. Thence along the West line of said North half of the Southeast Quarter North 03 degrees 46 minutes 59 seconds East 490.56 feet to an iron pin set said pin being the place of beginning for the tract herein described. Thence continuing North 03 degrees 46 minutes 59 seconds East 294.15 feet to an iron pin set. Thence leaving said West line South 85 degrees 32 minutes 10 seconds East 669.32 feet to an iron pin set on the west line of a 60 foot ingress egress easement. Thence along the said easement South 31 degrees 32 minutes 32 seconds West 330.34 feet to an iron pin set, Thence leaving said easement North 85 degrees 32 minutes 10 seconds West 515.45 feet to the place of beginning. Containing 4.000 acres more or less. Subject to all right of ways and easement ether written or implied.

Also an easement for ingress and egress purposes being 60 foot wide with the center described as follows.

Beginning for reference at the Southeast corner of the above described tract. Thence South 57 degrees 28 minutes 37 seconds East 30.00 feet to a point in the center of said easement said point being the place of beginning for the easement herein described. Thence North 31 degrees 32 minutes 32 seconds East 428.59 feet to a point. Thence South 57 degrees 28 minutes 37 seconds East 326.93 feet. Thence South 62 degrees 15 minutes 18 seconds East 199.13 feet. Thence South 83 degrees 54 minutes 04 seconds East 283.21 feet to a point in the center of Township Road 475, Wilkins Road, said point being the termination of said easement.

The bearings within this description are based on a previous survey by: C.R. Harkness dated 5-12-95 and are for angular calculation only. All iron pins set are 5'8" by 30" rebar with I.D. caps stamped WALTON S-7675.

Description prepared by Steven B. Walton, Ohio Professional Surveyor S-7675 on the 13th day of May, 1998

Being a part of Auditor's parcel number, 62-62-36-01-10-000.

•

DESCRIPTION APPROVED For Auditor's Transfer