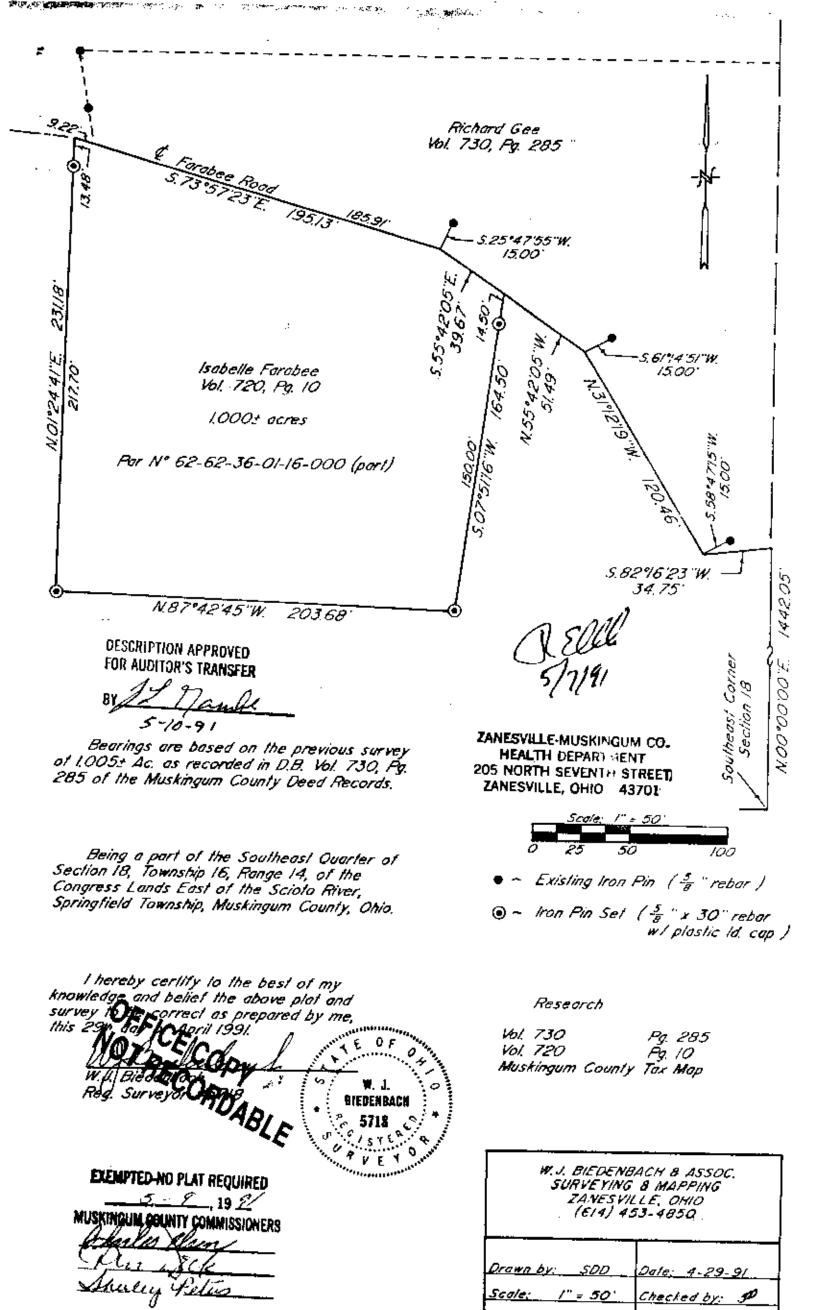

## DESCRIPTION FOR CONVEYANCE ISABELLE FARABEE PARCEL NUMBER 62-62-36-01-16-000 (PART) SUR

BEING A PART OF THE SOUTHEAST QUARTER OF SECTION 18, TOWNSHIP 16, RANGE 14, OF THE CONGRESS LANDS EAST OF THE SCIOTO RIVER, SPRINGFIELD TOWNSHIP, MUSKINGUM COUNTY, OHIO AND BEING FURTHER DESCRIBED AS FOLLOWS:

COMMENCING AT THE SOUTHEAST CORNER OF SECTION 10; THENCE NORTH 1442.05 FEET (BY DEED) TO THE SOUTHEAST CORNER OF A 1.005 MORE OR LESS ACRE TRACT CONVEYED TO RICHARD GEE BY DEED RECORDED IN VOLUME 730, PAGE 285 OF THE MUSKINGUM COUNTY DEED RECORDS; THENCE WITH THE SOUTHERLY LINE OF THE SAID GEE PROPERTY THE NEXT THREE COURSES AND DISTANCES:

1) SQUTH 82 DEGREES 16 MINUTES 23 SECONDS WEST 34.75 FEET TO A POINT IN FARABEE ROAD, SAID POINT BEING SOUTH 58 DEGREES 47 MINUTES 15 SECONDS WEST 15.00 FEET FROM AN EXISTING IRON PIN (5/8 INCH REBAR), 2) NORTH 31 DEGREES 12 MINUTES 19 SECONDS WEST 120.46 FEET TO A POINT IN FARABEE ROAD, SAID POINT BEING SOUTH 61 DEGREES 14 MINUTES 51 SECONDS WEST 15.00 FEET FROM AN EXISTING IRON PIN (5/8 INCH REBAR), 3) NORTH 55 DEGREES 42 MINUTES 05 SECONDS WEST 51.49 FEET TO A POINT IN FARABEE ROAD, SAID POINT BEING THE PLACE OF BEGINNING OF THE TRACT HEREIN INTENDED TO BE DESCRIBED; THENCE LEAVING FARABEE ROAD SOUTH 07 MINUTES 51 MINUTES 16 SECONDS WEST 164.50 FEET TO AN IRON PIN SET,
PASSING AN IRON PIN SET AT 14.50 FEET; THENCE NORTH 87 DEGREES 42
MINUTES 45 SECONDS WEST 203.68 FEET TO AN IRON PIN SET; THENCE NORTH 01 DEGREES 24 MINTUES 41 SECONDS EAST, PASSING AN IRON PIN SET AT 217.70 FEET, A TOTAL DISTANCE OF 231.18 FEET TO A POINT IN FARABEE ROAD, SAID POINT BEING NORTH 73 DEGREES 57 MINUTES 23 SECONDS WEST 9.22 FEET FROM THE SOUTHWEST CORNER OF THE ABOVE MENTIONED GEE TRACT; THENCE SOUTH 73 DEGREES 57 MINUTES 23 SECONDS EAST 195.13 FEET TO A POINT IN FARABEE ROAD, SAID POINT BEING SOUTH 25 DEGREES 47 MINUTES 55 SECONDS WEST 15.00 FEET FROM AN EXISTING IRON PIN (5/8 INCH REBAR); THENCE SOUTH 55 DEGREES 42 MINUTES 05 SECONDS EAST 39.67 FEET TO THE PLACE OF BEGINNING.

CONTAINING 1.000 MORE OR LESS ACRES, SUBJECT TO ALL LEGAL ROAD RIGHT-OF-WAY OF FARABEE ROAD AND ALL OTHER APPLICABLE EASEMENTS.

ALL IRON PINS SET ARE 5/B INCH X 30 INCH REBAR WITH PLASTIC IDENTIFICATION CAPS.

BEARINGS ARE BASED ON THE PREVIOUS SURVEY OF 1.005 MORE OR LESS ACRES AS RECORDED IN DEED BOOK VOLUME 730, PAGE 205 OF THE MUSKINGUM COUNTY DEED RECORDS.

I HEREBY CERTIFY TO THE BEST OF MY KNOWLEDGE THE SURVEY AND DESCRIPTION TO BE CORRECT AS PREPARED BY ME, THIS 22ND DAY OF APRIL 1991. FOF OF Orange