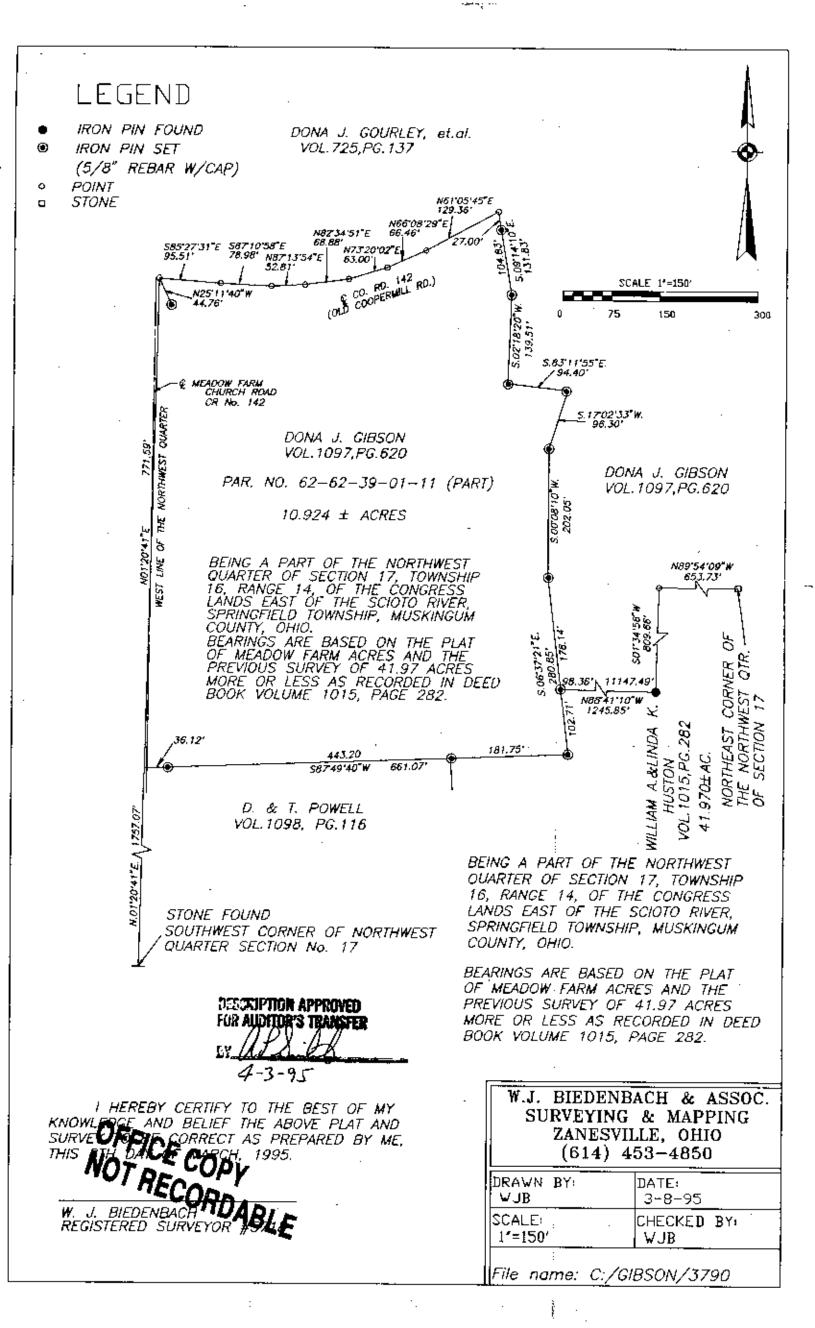

## W. J. BIEDENBACH AND ASSOCIATES, SURVEYING AND MAPPING 3120 LISA LANE, ZANESVILLE, OHIO 43701 (614)453-4850

DONA GIBSON
DEED VOLUME 1097, PAGE 620
PARCEL NUMBER 62-62-39-01-11 (PART)

BEING A PART OF THE NORTHWEST QUARTER OF SECTION 17, TOWNSHIP 16, RANGE 14, OF THE CONGRESS LANDS EAST OF THE SCIOTO RIVER, SPRINGFIELD TOWNSHIP, MUSKINGUM COUNTY, OHIO AND BEING FURTHER DESCRIBED AS FOLLOWS:

COMMENCING AT AN EXISTING STONE AT THE NORTHEAST CORNER OF THE NORTHWEST QUARTER OF SECTION 17; THENCE NORTH 89 DEGREES 54 MINUTES 09 SECONDS WEST 653.73 FERT TO A POINT; THEMCE SOUTH O1 DEGREES 34 MINUTES 58 SECONDS WEST 809.66 FEET TO AN EXISTING IRON PIN (5/8 INCH REBAR) AT THE NORTHEAST CORNER OF A 41.970 MORE OR LESS ACRE TRACT CONVEYED TO WILLIAM A. AND LINDA K. HUSTON BY DEED RECORDED IN VOLUME 1015, PAGE 282 OF THE MUSKINGUM COUNTY DEED RECORDS; THENCE WITH THE NORTH LINE OF THE SAID TRACT, NORTH 88 DEGREES 41 MINUTES 10 SECONDS WEST 1147.49 FRET TO AN EXISTING IRON PIN (5/8 INCH REBAR) AT THE NORTHEAST CORNER OF THE SAID TRACT, PASSING AN EXISTING IRON PIN (5/8 INCH REBAR) AT 570.00 FEET; THENCE CONTINUING NORTH 88 DEGREES 41 MINUTES 10 SECONDS WEST 98.36 FEET TO AN IRON PIN SET AT THE PLACE OF HEGINNING OF THE TRACT BEREIN INTENDED TO BE DESCRIBED; THENCE SOUTH O6 DEGREES 37 MINUTES 21 SECONDS EAST 102.71 FEET TO AN IRON PIN SET; THENCE SOUTH 87 DEGREES 49 MINUTES 40 SECONDS WEST 661.07 FEET TO A POINT IN COUNTY ROAD 142 (MEADOW FARM CHURCH ROAD) ON THE WEST LINE OF THE NORTHWEST QUARTER OF SECTION 17 AT THE NORTHWEST CORNER OF A 2.229 MORE OR LESS ACRE TRACT CONVEYED TO D. AND T. POWELL BY DEED RECORDED IN VOLUME 1098, PAGE 116 OF THE SAID COUNTY RECORDS, PASSING EXISTING IRON PINS AT 181.75 AND 624.95 PEET; THENCE WITH THE SAID WEST LINE OF THE NORTHWEST QUARTER NORTH O1 DEGREES 20 MINUTES 41 SECONDS EAST 771.59 FEET TO A POINT IN THE CENTER OF COUNTY ROAD 142 (OLD COOPERMILL ROAD) SAID POINT BEING NORTH 25 DEGREES 11 MINUTES 40 SECONDS WEST 44.76 FEET FROM AN IRON PIN SET; THENCE WITH THE CENTER OF SAID COUNTY ROAD 142 THE NEXT SEVEN COURSES AND DISTANCES:

- 1) SOUTH 85 DEGREES 27 MINUTES 31 SECONDS EAST 95.51 FEET TO
- 2) SOUTH 87 DEGREES 10 MINUTES 58 SECONDS BAST 78.98 FEET TO
- A POINT,
  3) NORTH 87 DEGREES 13 MINUTES 54 SECONDS EAST 52.81 FEET TO
- A POINT, 4) NORTH 82 DEGREES 34 MINUTES 51 SECONDS EAST 68.88 FEBT TO
- A POINT,
  5) NORTH 73 DEGREES 20 MINUTES OZ SECONDS EAST 63.00 FEET TO
- A POINT,
  6) NORTH 66 DEGREES OS MINUTES 29 SECONDS EAST 66.46 FEET TO
- A POINT,
  7) NORTH 61 DEGREES 05 MINUTES 45 SECONDS EAST 129.36 FEET TO