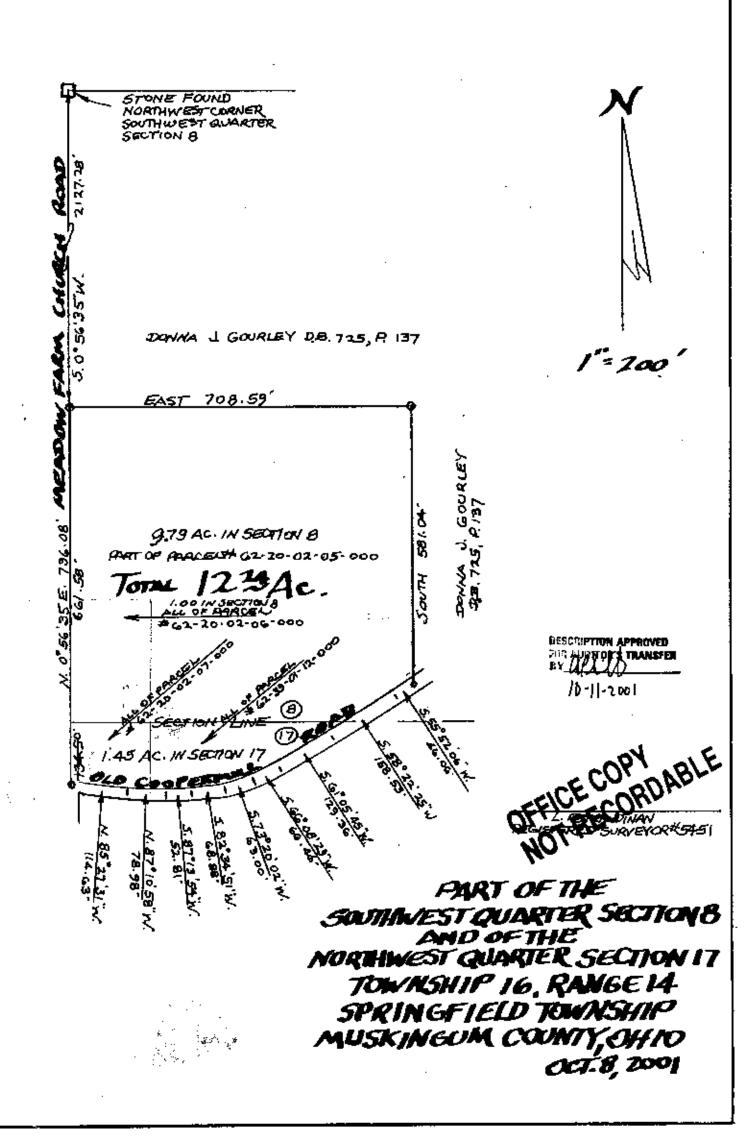

## L. Peter Dinan & Associates

27 South Sixth Street P.O. Box 55, Zanesville, Ohio 43702-0055

12.24 Acres Description For Conveyance Part of Parcel #62-20-02-05-000 (9.79 Acres) All of Parcel #62-20-02-07-000 (0.50 Acres) All of Parcel #62-39-01-12-000 (0.95 Acres) All of Parcel #62-20-02-06-000 (1.00 Acres)

Situated in the State of Ohio, County of Muskingum, Township of Springfield.

Being a part of the Southwest Quarter of Section 8, and a part of the Northwest Quarter of Section 17 Township 16, Range 14 bounded and described as follows:

Commencing at a stone found at the northwest corner of the southwest quarter of Section 8; thence along the west line of Section 8 south 0 degrees 56 minutes 35 seconds west 2127.28 feet to a railroad spike and the true place of beginning of the premises herein intended to be described; thence east 708.59 feet to an iron pin; thence south 581.04 feet to a railroad spike in the center of Old Coopermill Road; thence along the center of Old Coopermill Road; thence along the center of Old Coopermill Road the following nine (9) conress and distances, sonth 55 degrees 52 minutes 06 seconds west 46.06 feet to a point; thence south 58 degrees 22 minutes 25 seconds west 158.53 feet to a point; thence south 61 degrees 05 minutes 45 seconds west 129.36 feet to a point; thence south 66 degrees 08 minutes 29 seconds west 66.46 feet to a point; thence south 73 degrees 20 minutes 02 seconds west 63.00 feet to a point; thence south 82 degrees 34 minutes 51 seconds west 68.88 feet to a point; thence south 87 degrees 13 minutes 54 seconds west to a point; thence south 87 degrees 13 minutes 54 seconds west 52.81 feet to a point; thence north 87 degrees 10 minutes 58 seconds west 78.98 feet to a point; thence north 85 degrees 27 minutes 31 seconds west 114.63 feet to an iron pin on the west line of Section 17; thence along the west line of Section 17 north 0 degrees 56 minutes 35 seconds east 134.50 feet to the northwest corner of said Section 17; thence along the west line of Section 8 north 0 degrees 56 minutes 35 seconds east 661.58 feet to the true place of beginning, containing a total of twelve and twenty-four hundredths (12.24) acres more or less, and being 10.79 acres in Section 8 and 1.45 acres in Section 17.

Subject to the easements of Meadow Farm Church Road and Old Coopermill Road.

This description written from a survey made by L. Peter NOT RECORDABLE Dinan, Registered Surveyor #5451, October 8, 2001.

DESCRIPTION APPROVED MSFEE