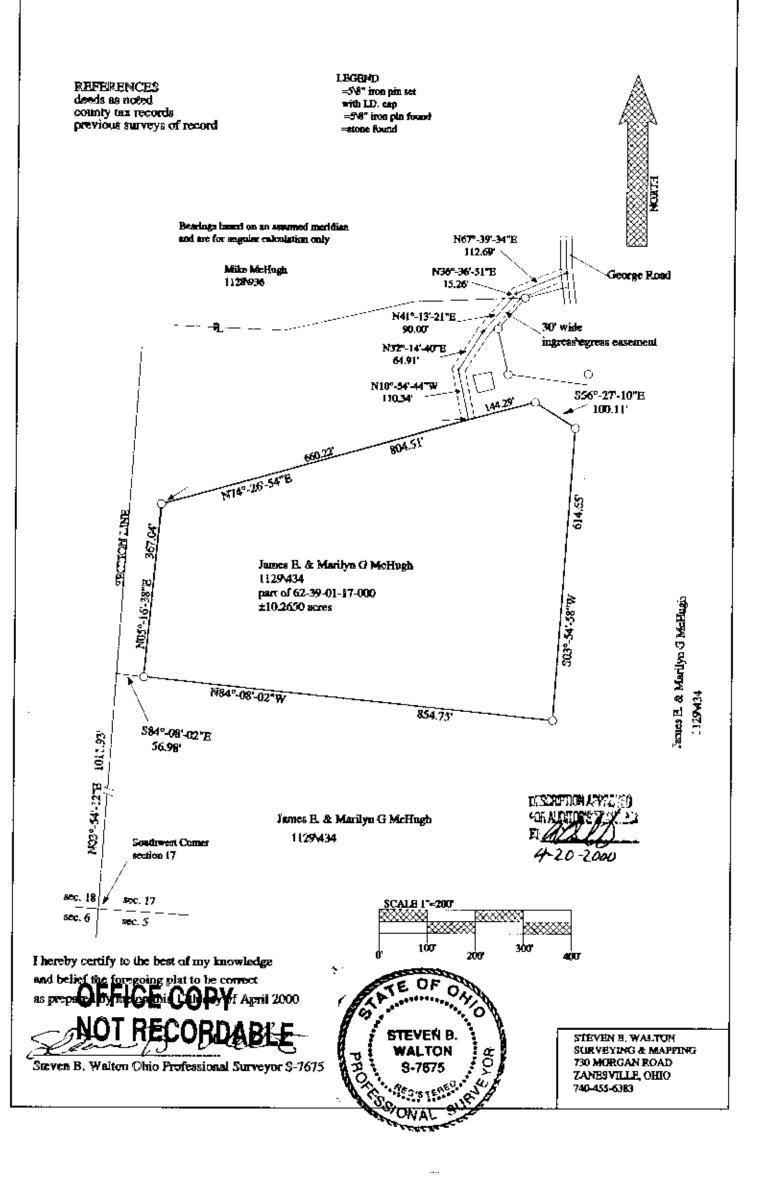

## Description for conveyance

Being a part of the Southwest quarter of section 17, Township 16, North; Range. 14, West, Springfield Township, Muskingum County, State of Ohio and being a part of the lands last transferred to James E and Marilyn McHugh as recorded in deed book 1129 page 434 of the said county records and being further described as follows.

Beginning for reference at the southwest corner of section 17. Thence along the west line of said section North 03 degrees 54 minutes 12 seconds East 1011.93 feet to a point on said line. Thence leaving said line South 84 degrees 08 minutes 02 seconds East 56.98 feet to an iron pin set, said pin being the place of beginning for the tract herein described. Thence North 05 degrees 16 minutes 38 seconds East 367.04 feet to an iron pin set. Thence North 74 degrees 26 minutes 54 seconds east 804.51 feet to an iron pin set. Thence South 56 degrees 27 minutes 10 seconds East 100.11 feet to an iron pin set. Thence South 03 degrees 54 minutes 58 seconds West 614.65 feet to an iron pin set. Thence North 84 degrees 08 minutes 02 seconds West 854.75 feet to the place of Beginning and containing 10.2650 acres more or less. Subject to all right of ways and easements either written or implied.

Also an ingress egress easement being 30 feet wide with the center described as follows. Beginning at the northwest corner of the above described 10.2650 acre tract. Thence along the north line of said tract North 74 degrees 26 minutes 54 seconds East 660.22 feet to a point in the center of the 30 foot easement. Thence North 10 degrees 54 minutes 44 seconds West 110.34 feet. Thence North 32 degrees 14 minutes 40 seconds East 64.91 feet. Thence North 41 degrees 13 minutes 21 seconds East 90.00 feet to a point on the north line of grantors lands, said point being the termination of said easement. Also a 30 foot wide easement from Mike McHugh to the grantee beginning at the termination of the above easement and thence running North 36 degrees 36 minutes 51 seconds East 15.26 feet. Thence North 67 degrees 39 minutes 34 seconds East 112.69 feet to a point in the center of George Road said point being the termination of said easement.

All iron pins set are 5\8" by 30" rebar with I.D. caps. Bearings based on an assumed meridian and are for the determination on angles only. Description prepared by Steven B. Walton, Ohio Professional Surveyor S-7675 on the 17<sup>th</sup> day of April 2000.