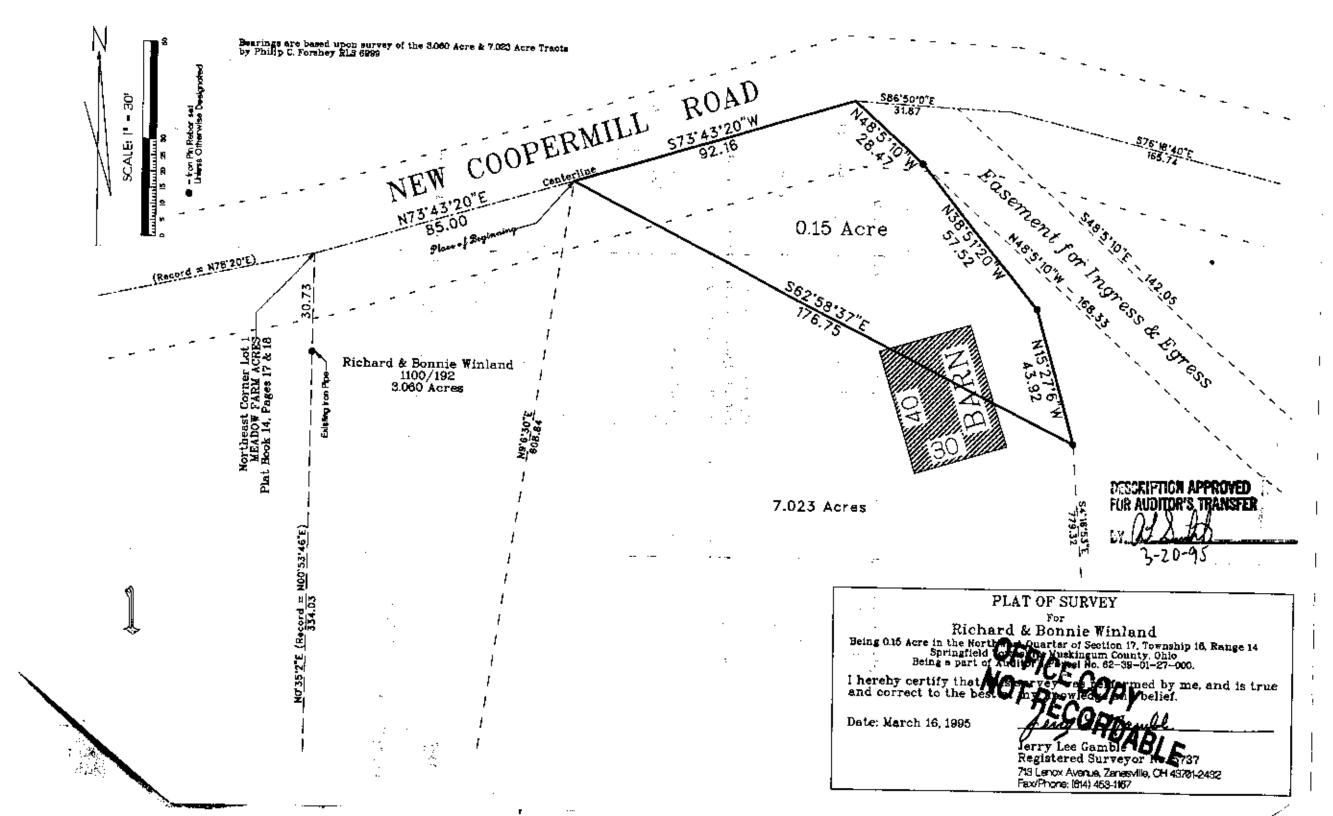

## PROPERTY DESCRIPTION for Richard & Bonnie Winland (Tract to acquire all of old barn)

Situated in the County of Muskingum, in the State of Ohio, and in the Township of Springfield, bounded and described as follows:

Being a part of the Northwest Quarter of Section 17, Township 16, Range 14, and being a part of the premises recorded in Volume 746, Page 272, of the Deed Records of Muskingum County, and more particularly described as follows:

Commencing, for reference, in the centerline of New Coopermill Road at the Northeast corner of Lot No. 1 of MEADOW FARM ACRES as recorded in Plat Book 14, Pages 17 and 18, of the Muskingum County Plat Records; an existing iron pipe bears South 00 degrees 35 minutes 02 seconds West along the Easterly line of said Lot No. I a distance of 30,73 feet (Plat shows bearing of North 00 degrees 53 minutes 46 seconds East on the Easterly line of Lot No. 1); thence run North 73 degrees 43 minutes 20 seconds East along the centerline of said road a distance of 85.00 feet to the Place of Beginning of the premises herein intended to be described; thence leaving said road centerline run South 62 degrees 58 minutes 37 seconds East along the northerly line of a 7.023 Acre tract a distance of 176.75 feet to an iron pin (rebar) set; thence run North 15 degrees 27 minutes 06 seconds West a distance of 43.92 feet to an iron pin (rebar) set; thence run North 38 degrees 51 minutes 20 seconds West a distance of 57.52 feet to an iron pin (rebar) set on the southwesterly line of an Easement for Ingress and Egress; Thence run North 48 degrees 05 minutes 10 seconds West along said Easement line a distance of 28.47 feet to the centerline of said road; thence run South 73 degrees 43 minutes 20 seconds West along said centerline a distance of 92.16 feet to the Place of Beginning, containing 0.15 acre, more or less, subject to all legal highways and easements of record.

Bearings herein are based upon survey of 3.060 acres and 7.023 acres by Philip C. Forshey, RLS 6999.

Being a new survey by Jerry Lee Gamble, Registered Surveyor No. 5737, completed on March 16, 1995.

Being a part of Muskingum County Auditor's Parcel No. 62-39-01-27-000.

OFFICE COPY NOT RECORDABLE

DESCRIPTION APPROVED FUR AUDITOR'S TRANSFER -95 3-20