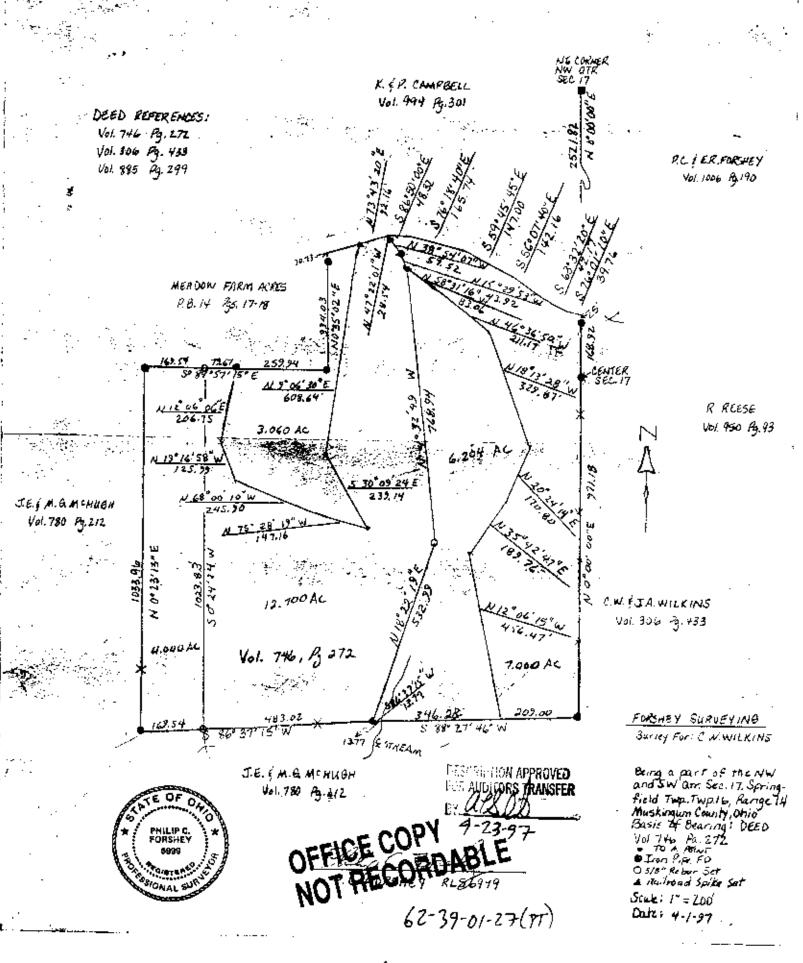

1).\_\_\_\_

Being 12,700 acres located in the northwest and southwest quarters of Section 17, Township 16, Range 14, Springfield Township, Muskingum County, Ohio and being a part of the parcel recorded in Volume 746, Page 272 of the Muskingum County Deed Records described as follows:

Commencing at an iron pipe (found) at the center of the aforementioned Section 17; thence S 0°E, 971.18' along the center of section line to an iron pin (found) at the southeast corner of the property described in the aforementioned Vol. 746, Pg. 272; thence S 88°27'46" W, 555.28' to the center of a small stream and along the north line of a parcel owned by J. & M. McHugh as recorded in Vol. 780, Pg. 212 of the Muskingum County Deed Records; thence S 86°37'15" W, 13.77' to an iron pin (found) and being the point of beginning for the parcel intended to be described; thence S 86°37'15" W, 483.02' along the aforementioned J. & M. McHugh property to an iron pin (set); thence, N 0°24'24" E, 1,023.83' to an iron pin (set); thence S 89°57'15" E, 79.67' along the south line Meadow Farm Acres, recorded in Plat Book 14, Pg. 17 and 18; thence leaving said line and following the next six courses:

S 12°06'06" W, 206.75' to a point S 19°16'58" E, 125.99' to a point S 68°00'10" E, 245.90' to a point S 75°28'19" E, 147.16' to a point N 30°09'24" W, 239.14' to a point

N 09°06'30" E, 608.64 to the centerline of Coopermill Road;

thence along the centerline of Coopermill Road N 73°43'20" E, 92.16' to a point; thence leaving said road S 47°22'01" E, 28.54' to an iron pin (found); thence S 38°54'07" E, 57.52' to an iron pin (found); thence S 15°29'53" E, 43.92' to an iron pin (found); thence, S 4°32'49" E, 768.94' to an iron pin (set); thence S 18°22'19" W, 532.99' to the point of beginning. This parcel contains 12.700 acres more or less, subject to all legal easements and rights of way.

This survey and description prepared by P. C. Forthey RLS 6999 on this day April 1, 1997.

DESCRIPTION APPROVED FOR AUDITORS TRANSFER

OFFICE COPY 97
NOT RECORDABLE

62-39-01-27 (PT.)

Person 35%